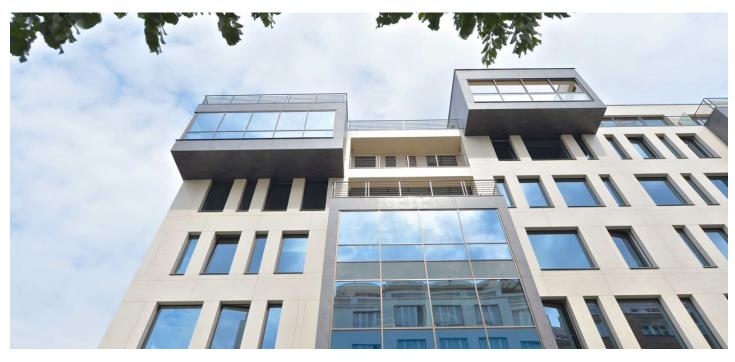

# € 18.50 / m<sup>2</sup> | CZK 464 / m<sup>2</sup>

Office space for lease of a modern office building located in a popular area of Prague 8 - Karlín. Underground parking - parking is also available for visitors and bicycles. Air conditioning with the possibility of individual regulation, CCTV security, electronic fire alarm and barrier-free access throughout the building

#### Location:

The building is right at the entrance to the metro station Křižíkova (line B), tram and bus stops next to the building.