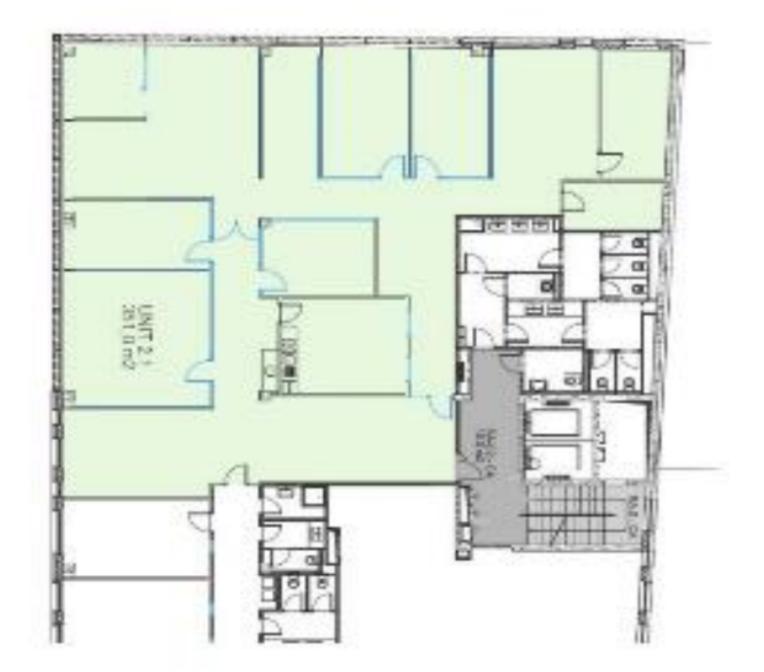

# € 18.50 / m² | CZK 464 / m²

| UNIT                    | AVAILABLE AREA | SERVICES                  | PARKING              | MONTHLY RENT |  |
|-------------------------|----------------|---------------------------|----------------------|--------------|--|
| Office space, 1st floor | 485 m²         | 155 CZK<br>monthly per m² | EUR 140 / ps / month | € 18.50 / m² |  |

#### Office building

485 m², Prague 8, Karlín, Sokolovská

| Service price           | 155 CZK monthly per m² |  |  |
|-------------------------|------------------------|--|--|
| Total building area     | 4 258 m²               |  |  |
| Tenant<br>consumption   | _                      |  |  |
| Parking                 | 130 EUR                |  |  |
| Parking service charges | _                      |  |  |
| Parking ratio           | _                      |  |  |
| Certification           | _                      |  |  |
| PENB                    | В                      |  |  |
| Reference number        | 15085                  |  |  |