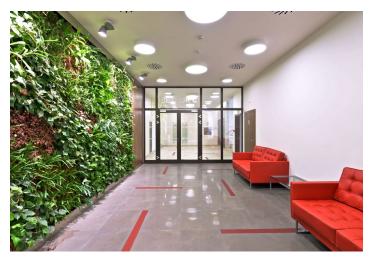

#### Features and Services:

Central air conditioning Openable windows Raised floors Connection to fibre optic cable Reduced ceilings with integrated luminaires Office clear height 2.9 m 2 modern lifts Representative central reception 24/7 magnetic card access CCTV Electronic fire alarm system Wheelchair access throughout the building 24-hour building security Parking