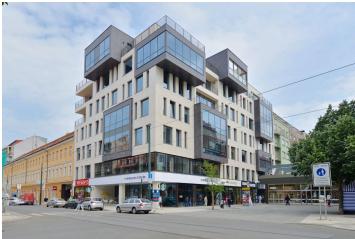

# € 18.50 / m<sup>2</sup> | CZK 464 / m<sup>2</sup>

Office space for lease of a modern office building located in a popular area of Prague 8 - Karlín. Underground parking - parking is also available for visitors and bicycles. Air conditioning with the possibility of individual regulation, CCTV security, electronic fire alarm and barrier-free access throughout the building

#### Location:

The building is right at the entrance to the metro station Křižíkova (line B), tram and bus stops next to the building.