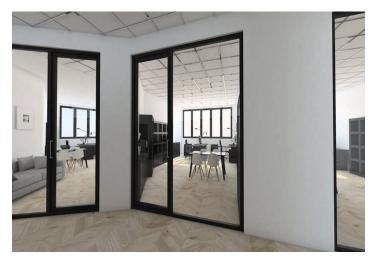

Offices for lease in a corner office building. The size of a typical floor is about 390  $m^2$  and it is possibility to split it into two separate units.

The internal layout may be either open plan or individual offices. For secure office access, magnetic cards are used. The majority tenant is allowed to place a large banner on the building. Tenants will have access to the courtyard with a cozy garden. There are 27 parking spaces in the underground garage (two underground floors).

#### Facilities and services:

Air conditioning Radiators Openable windows Modern elevator Flexible floor plan Reception 24/7 security service Magnetic card access Parking in underground garages

Rental and service charges listed without VAT. Lessee pays no commission.