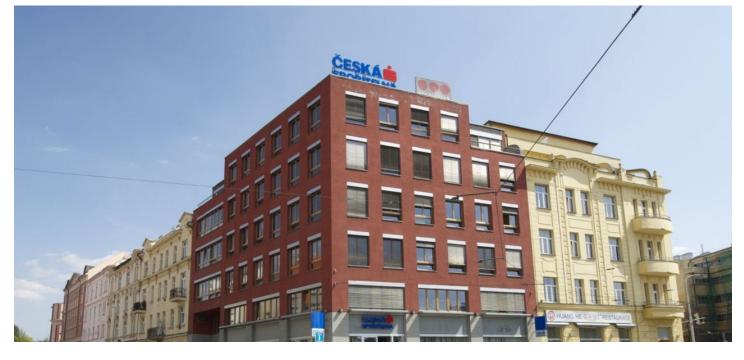

## Office building

Prague 9, Vysočany, Pod pekárnami

| 2 000 m²  |
|-----------|
| 2 000 111 |
| _         |
| _         |
| _         |
| _         |
| _         |
| D         |
| 15121     |
|           |

Offices for lease in a corner office building. The size of a typical floor is about 390  $m^2$  and it is possibility to split it into two separate units.

The internal layout may be either open plan or individual offices. For secure office access, magnetic cards are used. The majority tenant is allowed to place a large banner on the building. Tenants will have access to the courtyard with a cozy garden. There are 27 parking spaces in the underground garage (two underground floors).

#### Location:

The building is located in a residential area in Prague 9 – Vysočany, just a few steps from the tram stop and close to the Fénix department store. The Vysočanská metro station (line B) is a 5-minute walk away. All civic amenities and a quiet forest park featuring the well-known Ema Destinová viewpoint are nearby.