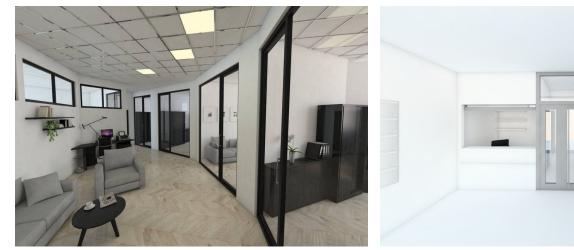

Offices for lease in a corner office building. The size of a typical floor is about 390  $m^2$  and it is possibility to split it into two separate units.

The internal layout may be either open plan or individual offices. For secure office access, magnetic cards are used. The majority tenant is allowed to place a large banner on the building. Tenants will have access to the courtyard with a cozy garden. There are 27 parking spaces in the underground garage (two underground floors).

#### Facilities and services:

Air conditioning Radiators Openable windows Modern elevator Flexible floor plan Reception 24/7 security service Magnetic card access Parking in underground garages

Rental and service charges listed without VAT. Lessee pays no commission.