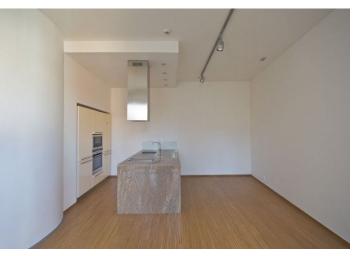

The apartment features an entry hall, living room with fully fitted open kitchen, one bedroom, bathroom (bath tub, sink, toilet), guest toilet with sink and chamber. Air-conditioning, quality materials, bamboo flooring, heated tiles in the bathroom, central gas heating, sliding glass interior doors, alarm that can be connected to a security agency, video entry phone, camera system in the building. Photos are from the show flat. Interior 73.32 m<sup>2</sup>.