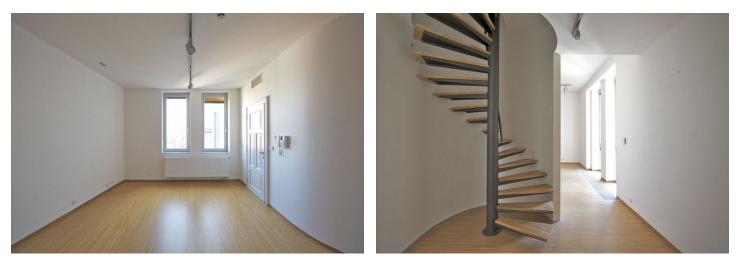

The apartment features an entry hall, living room with fully fitted open kitchen, one bedroom, bathroom (bath tub, sink, toilet), guest toilet with sink and chamber. Air-conditioning, quality materials, bamboo flooring, heated tiles in the bathroom, central gas heating, sliding glass interior doors, alarm that can be connected to a security agency, video entry phone, camera system in the building. Photos are from the show flat. Interior 73.32 m<sup>2</sup>.