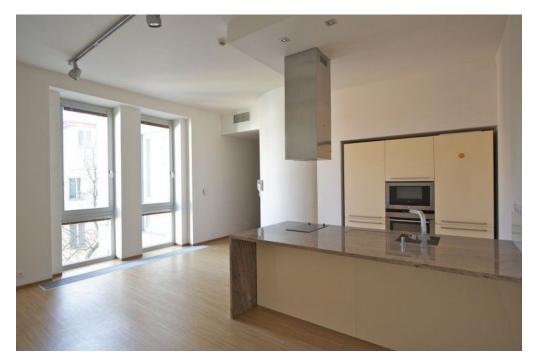

\* Area of the unit according to the Civil Code. The area consists of the sum total area of the entire unit bounded by perimeter walls.

Centrally located quality modern 1-bedroom split-level apartment on the 3rd and 4th floor of a classic late 19th century building, superbly renovated with attention to detail and retrofitted with a lift. Offering modern living standard, high quality finishings and a lively central location, the apartment is situated in a quiet street just steps from Náměstí Republiky Square with the Palladium shopping mall, tram stops and metro station. A 10 minute walk to Old Town as well as to Wenceslas Square.

The apartment features an entry hall, living room with fully fitted open kitchen, one bedroom, bathroom (bath tub, sink, toilet), guest toilet with sink and chamber. Air-conditioning, quality materials, bamboo flooring, heated tiles in the bathroom, central gas heating, sliding glass interior doors, alarm that can be connected to a security agency, video entry phone, camera system in the building. Photos are from the show flat. Interior 73.32 m<sup>2</sup>.