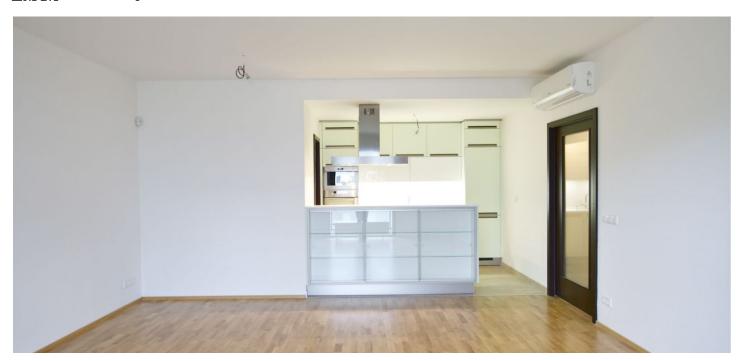

Brand new 2-bedroom 2-bathroom apartment with 2 balconies facing a nicely landscaped park situated on the 3rd floor with lift in a new residential development with 24-hour reception and underground parking. Location with full range of amenities, near the BB Centrum and Brumlovka shopping and office centers, with bus connections to Budějovická and Pankrác metro stations and quick access to the city center. The interior includes living room with a fully fitted open kitchen and balcony, two bedrooms with a shared balcony, two bathrooms with toilet (shower / bath tub), and entry hall. Full air-conditioning, pantry, wood floors and tiles, built-in wardrobes, security door, security electric blinds, alarm, audio entry phone. Cellar, chip entry to the building. Can be furnished at higher rent. Common building charges CZK 8.200/month. Utilities will be transferred to tenant's name. Two parking spaces CZK 2.500/month.