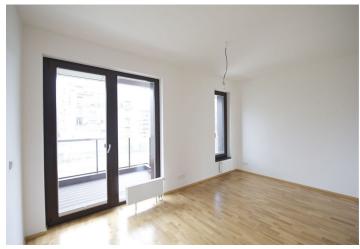

Brand new 2-bedroom 2-bathroom apartment with 2 balconies facing a nicely landscaped park situated on the 3rd floor with lift in a new residential development with 24-hour reception and underground parking. Location with full range of amenities, near the BB Centrum and Brumlovka shopping and office centers, with bus connections to Budějovická and Pankrác metro stations and quick access to the city center. The interior includes living room with a fully fitted open kitchen and balcony, two bedrooms with a shared balcony, two bathrooms with toilet (shower / bath tub), and entry hall. Full air-conditioning, pantry, wood floors and tiles, built-in wardrobes, security door, security electric blinds, alarm, audio entry phone. Cellar, chip entry to the building. Can be furnished at higher rent. Common building charges CZK 8.200/month. Utilities will be transferred to tenant's name. Two parking spaces CZK 2.500/month.