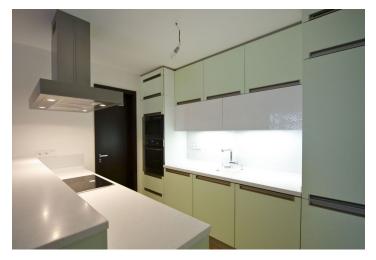

Brand new 2-bedroom 2-bathroom apartment with 2 balconies facing a nicely landscaped park situated on the 3rd floor with lift in a new residential development with 24-hour reception and underground parking. Location with full range of amenities, near the BB Centrum and Brumlovka shopping and office centers, with bus connections to Budějovická and Pankrác metro stations and quick access to the city center. The interior includes living room with a fully fitted open kitchen and balcony, two bedrooms with a shared balcony, two bathrooms with toilet (shower / bath tub), and entry hall. Full air-conditioning, pantry, wood floors and tiles, built-in wardrobes, security door, security electric blinds, alarm, audio entry phone. Cellar, chip entry to the building. Can be furnished at higher rent. Common building charges CZK 8.200/month. Utilities will be transferred to tenant's name. Two parking spaces CZK 2.500/month.