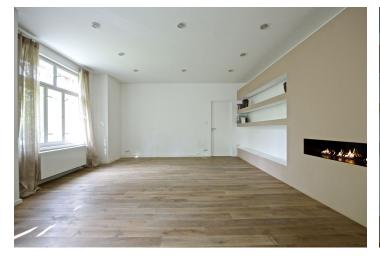

The interior includes a large living room with a gas fireplace and a fully fitted open plan kitchen, two bedrooms with a shared bathroom (bath tub, walk-in shower, sink, bidet, toilet), laundry/utility room, guest toilet, and entry hall with a clothes closet.

Wood floors, heated tiles in the bathroom, washing machine, audio entry phone, shared garden. Easy parking on the street. Utilities will be transferred to the tenant. Available immediately.

+421 948 939 938