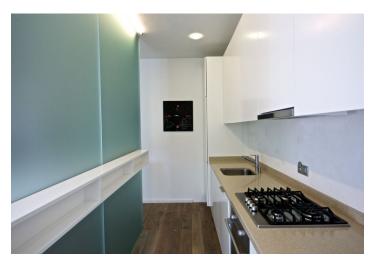

The interior includes a large living room with a gas fireplace and a fully fitted open plan kitchen, two bedrooms with a shared bathroom (bath tub, walk-in shower, sink, bidet, toilet), laundry/utility room, guest toilet, and entry hall with a clothes closet.