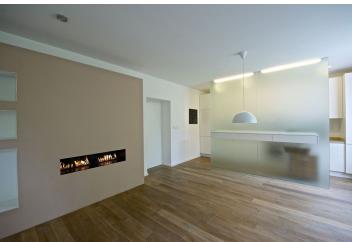

The interior includes a large living room with a gas fireplace and a fully fitted open plan kitchen, two bedrooms with a shared bathroom (bath tub, walk-in shower, sink, bidet, toilet), laundry/utility room, guest toilet, and entry hall with a clothes closet.

Wood floors, heated tiles in the bathroom, washing machine, audio entry phone, shared garden. Easy parking on the street. Utilities will be transferred to the tenant. Available immediately.

+421 948 939 938