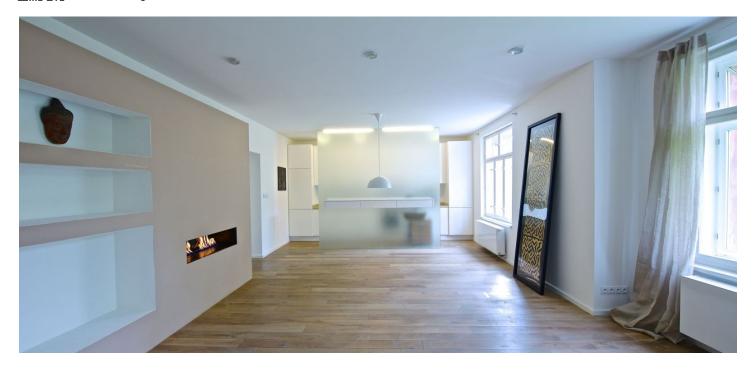

The interior includes a large living room with a gas fireplace and a fully fitted open plan kitchen, two bedrooms with a shared bathroom (bath tub, walk-in shower, sink, bidet, toilet), laundry/utility room, guest toilet, and entry hall with a clothes closet.

Wood floors, heated tiles in the bathroom, washing machine, audio entry phone, shared garden. Easy parking on the street. Utilities will be transferred to the tenant. Available immediately.

+421 948 939 938