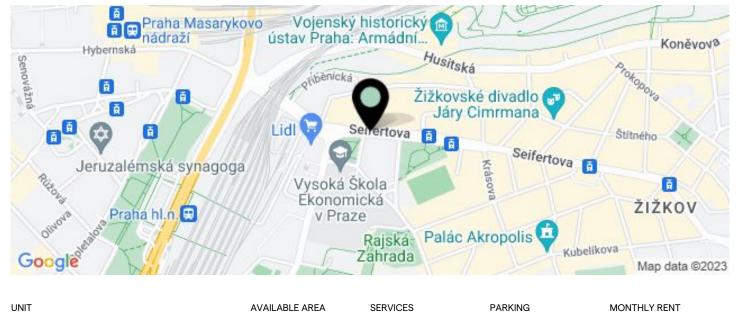

# € 23.00 / m<sup>2</sup> | CZK 577 / m<sup>2</sup>

Modern office space for lease in the building with excellent accessibility and views of Prague Castle. The building is located in the vibrant district of Prague 3, opposite the University of Economics, within walking distance of Riegrovy sady park and Wenceslas Square, with a quick connection to the city center.

### Location:

Within walking distance, one tram stop, there is the Main Railway Station (metro line C) and Masarykovo nádraží and several tram and bus stops. Florenc Bus Station is about 15 minutes' walk away, the historic center is a few minutes by tram. Easy access to the D10 and D11 motorways. All civic amenities are provided in the vicinity of the building.