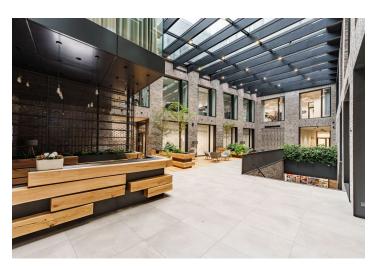

### **Facilities and Services:**

Representative reception with spacious entrance hall 24/7 security, system of entrance cards High speed lifts Ceilings with built-in lighting Double floors Air conditioning Hot water heating Openable windows in each office Sprinkler system Optical fibers from several providers Parking in underground garages