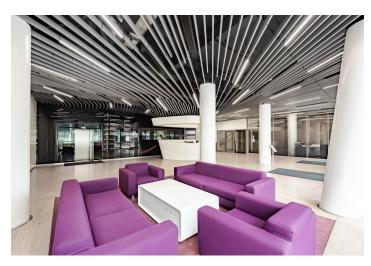

Modern building with elegant design and architecture for demanding clients offering comfortable office space for rent in Prague 4.

High quality of office space for lease which can be used as an open-plan space, separate units or combination of both possibilities. The administrative building offers a canteen and roof top garden.

#### **Features and Services:**

Representative reception CCTV and electronic security system 24/7 security service and access Access card system Modern elevators Extensive Canteen Café, restaurant, coffee shop and fitness center within BB Centrum Excellent visibility from the highway D1 Fantastic rooftop tranquil garden