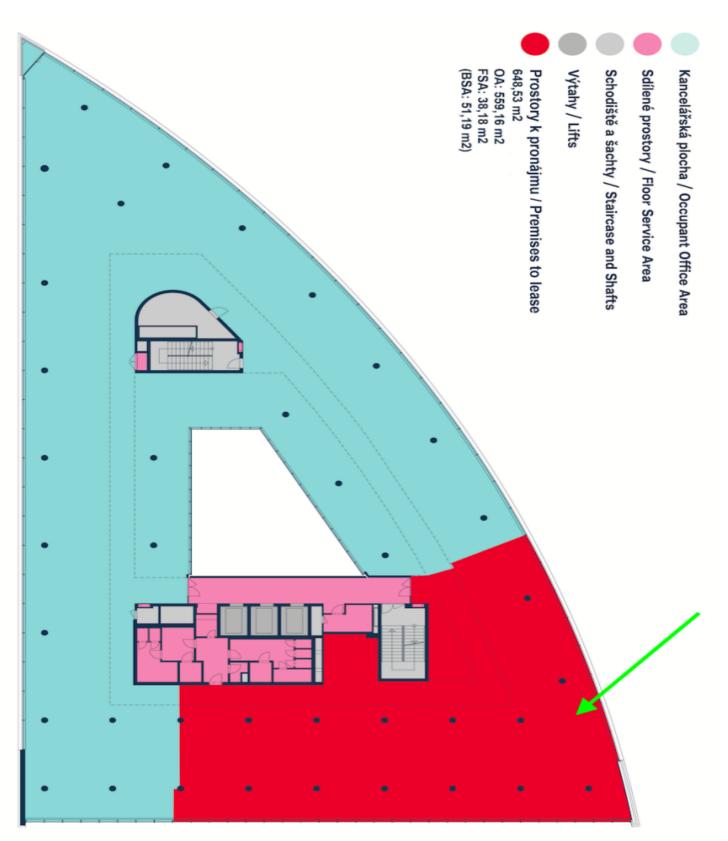

## Office building

Prague 4, Michle, Vyskočilova

| Service price             | 194 CZK monthly per m <sup>2</sup>          |
|---------------------------|---------------------------------------------|
| Total building area       | 11 000 m²                                   |
| Tenant<br>consumption     | Consumption included in the service charges |
| Parking                   | 125 EUR                                     |
| Parking service charges — |                                             |
| Parking ratio             | _                                           |
| Certification             | _                                           |
| PENB                      | С                                           |
| Reference number          | 15445                                       |
|                           |                                             |