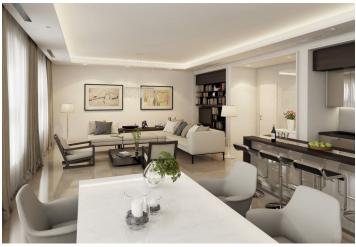

\* Area of the unit according to the Civil Code. The area consists of the sum total area of the entire unit bounded by perimeter walls.

Airy apartment complete with terrace and balcony, ready for final completion based on buyer's requests, in the OVENECKÁ No.33 modern residence after complete reconstruction. Located in the prestigious neighborhood of Prague 7 - Letná.

The layout of the apartment on the 1st floor consists of an entry hall with space for built-in wardrobes, a large living space with dining area and open kitchen with two balconies, 2 bedrooms, one with access to terrace closet, bathroom and guest toilet. Common areas after complete reconstruction (completion: March 2016), historic features (exterior / interior) preserved, new elevator. Purchase price includes one garage parking space.

The apartment is for sale in the Elemental standard, defined as "ready to finish" (before completion of final surfaces) and therefore offers owners an opportunity to finish the interior using their own interior designer or architect. Another possibility that future owners can choose is completion of interior as "made to order" supervised by a developer in one of the two standards (Aesthetic or Avantgarde).