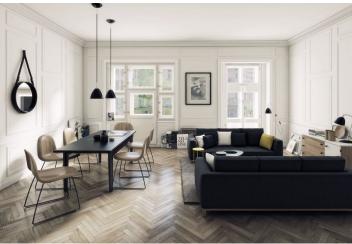

\* Area of the unit according to the Civil Code. The area consists of the sum total area of the entire unit bounded by perimeter walls.

Airy apartment complete with terrace and balcony, ready for final completion based on buyer's requests, in the OVENECKÁ No.33 modern residence after complete reconstruction. Located in the prestigious neighborhood of Prague 7 - Letná.

The layout of the apartment on the 1st floor consists of an entry hall with space for built-in wardrobes, a large living space with dining area and open kitchen with two balconies, 2 bedrooms, one with access to terrace closet, bathroom and guest toilet. Common areas after complete reconstruction (completion: March 2016), historic features (exterior / interior) preserved, new elevator. Purchase price includes one garage parking space.

The apartment is for sale in the Elemental standard, defined as "ready to finish" (before completion of final surfaces) and therefore offers owners an opportunity to finish the interior using their own interior designer or architect. Another possibility that future owners can choose is completion of interior as "made to order" supervised by a developer in one of the two standards (Aesthetic or Avantgarde).