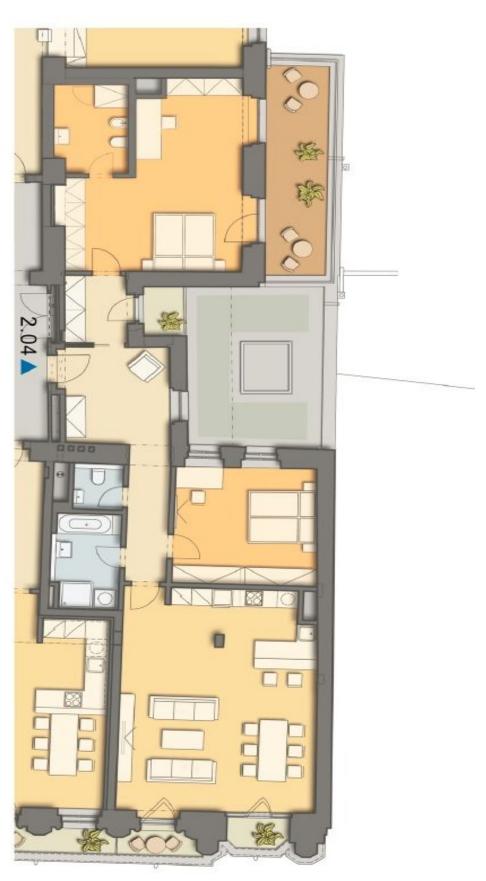

The layout of the apartment on the 1st floor consists of an entry hall with space for built-in wardrobes, a large living space with dining area and open kitchen with two balconies, 2 bedrooms, one with access to terrace closet, bathroom and guest toilet. Common areas after complete reconstruction (completion: March 2016), historic features (exterior / interior) preserved, new elevator. Purchase price includes one garage parking space.

Interior 124.16 m², balcony 9.34 m², terrace 13.14 m², cellar 6.64 m².

Svoboda & Williams s.r.o. info@svoboda-williams.com www.svoboda-williams.com Prague +420 257 328 281 +420 724 551 238

Brno +420 543 250 711 +420 724 551 238 **Bratislava** +421 948 939 938 **PDF created** 02. 02. 2025, 09:42