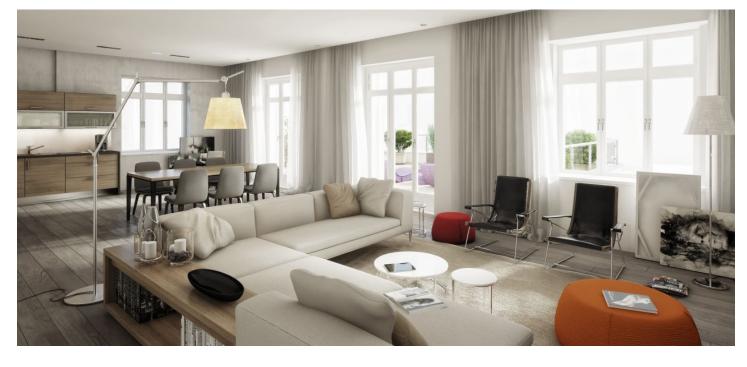

\* Area of the unit according to the Civil Code. The area consists of the sum total area of the entire unit bounded by perimeter walls.

Airy apartment complete with terrace and balcony, ready for final completion based on buyer's requests, in the OVENECKÁ No.33 modern residence after complete reconstruction. Located in the prestigious neighborhood of Prague 7 - Letná.

The layout of the apartment on the 1st floor consists of an entry hall with space for built-in wardrobes, a large living space with dining area and open kitchen with two balconies, 2 bedrooms, one with access to terrace closet, bathroom and guest toilet. Common areas after complete reconstruction (completion: March 2016), historic features (exterior / interior) preserved, new elevator. Purchase price includes one garage parking space.

The apartment is for sale in the Elemental standard, defined as "ready to finish" (before completion of final surfaces) and therefore offers owners an opportunity to finish the interior using their own interior designer or architect. Another possibility that future owners can choose is completion of interior as "made to order" supervised by a developer in one of the two standards (Aesthetic or Avantgarde).