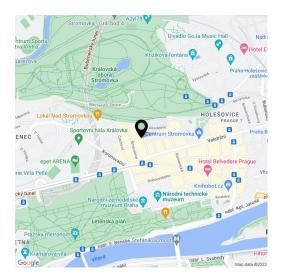

The OVENECKÁ NO.33 residence is situated on a wide street lined with typical front gardens and trees creating great private space in front of the residence. **Location is characterized by great transportation access**; Hradčanská and Vltavská metro stations are located nearby and Letenské náměstí tram stop is situated only a few minutes walk from the building. Letná and neighboring Holešovice offer rich cultural points of interest, for example, DOX gallery, the Prague National Gallery in Veletržní Palace, La Fabrika cultural venue or art cinema Oko are situated here. Healthy lifestyle enthusiasts will enjoy regular visits to nearby Letenské Sady Park, located next to Stromovka Park, which is the biggest and most beautiful park in Prague.