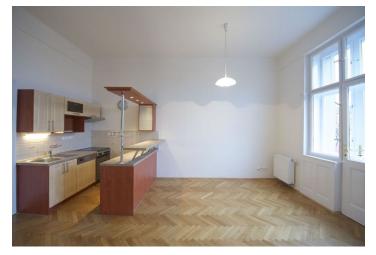

With views of the park and the Prague Castle panorama, the apartment consists of a spacious central hall accessing all the rooms, living room with loggia access, fully fitted kitchen with dining area and balcony, two east facing bedrooms (one with a small walk-in closet) oriented towards the garden, shower bathroom with toilet, bathroom with bath tub, guest toilet, and entry hall.

Preserved original features, parquet floors, underfloor heating in the bathrooms, security door, independent gas heating, UPC cable points for TV and the Internet in all rooms, telephone line, washer, dishwasher, microwave. Shared courtyard garden of 400 sq.m. available. Secure parking possible close by at an extra cost (approx. CZK 3000/month) or in the blue zone. Good transportation connections (a 5 minute walk to metro and trams). Deposit for building charges CZK 500/person/month. Utilities will be transferred to the tenant's name. Available from February, 2018.