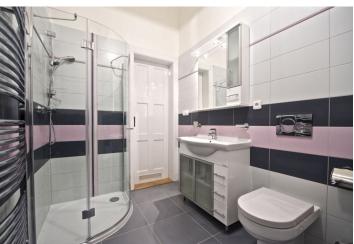

With views of the park and the Prague Castle panorama, the apartment consists of a spacious central hall accessing all the rooms, living room with loggia access, fully fitted kitchen with dining area and balcony, two east facing bedrooms (one with a small walk-in closet) oriented towards the garden, shower bathroom with toilet, bathroom with bath tub, guest toilet, and entry hall.

Preserved original features, parquet floors, underfloor heating in the bathrooms, security door, independent gas heating, UPC cable points for TV and the Internet in all rooms, telephone line, washer, dishwasher, microwave. Shared courtyard garden of 400 sq.m. available. Secure parking possible close by at an extra cost (approx. CZK 3000/month) or in the blue zone. Good transportation connections (a 5 minute walk to metro and trams). Deposit for building charges CZK 500/person/month. Utilities will be transferred to the tenant's name. Available from February, 2018.