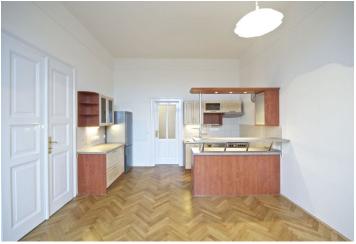

With views of the park and the Prague Castle panorama, the apartment consists of a spacious central hall accessing all the rooms, living room with loggia access, fully fitted kitchen with dining area and balcony, two east facing bedrooms (one with a small walk-in closet) oriented towards the garden, shower bathroom with toilet, bathroom with bath tub, guest toilet, and entry hall.

Preserved original features, parquet floors, underfloor heating in the bathrooms, security door, independent gas heating, UPC cable points for TV and the Internet in all rooms, telephone line, washer, dishwasher, microwave. Shared courtyard garden of 400 sq.m. available. Secure parking possible close by at an extra cost (approx. CZK 3000/month) or in the blue zone. Good transportation connections (a 5 minute walk to metro and trams). Deposit for building charges CZK 500/person/month. Utilities will be transferred to the tenant's name. Available from February, 2018.