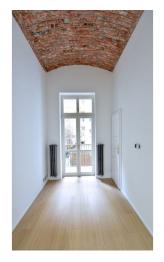

The apartment has an entrance hall, open space living room with kitchen and dining area, bedroom with a closet and access to the balcony, and bathroom with a bathtub and toilet. Video entry phone, 3rd class security door. Furthermore the equipment will include new kitchen cabinets with high gloss grey finish including induction cooker, electric oven, extractor fan, integrated fridge and freezer, oak work top in the kitchen, oak wooden floor in the main living area, light grey Spanish ceramic tiles in the kitchen and bathroom and spotlights in the kitchen, bathroom and walk-in closet.