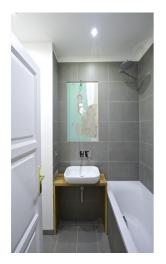

The apartment has an entrance hall, open space living room with kitchen and dining area, bedroom with a closet and access to the balcony, and bathroom with a bathtub and toilet. Video entry phone, 3rd class security door. Furthermore the equipment will include new kitchen cabinets with high gloss grey finish including induction cooker, electric oven, extractor fan, integrated fridge and freezer, oak work top in the kitchen, oak wooden floor in the main living area, light grey Spanish ceramic tiles in the kitchen and bathroom and spotlights in the kitchen, bathroom and walk-in closet.