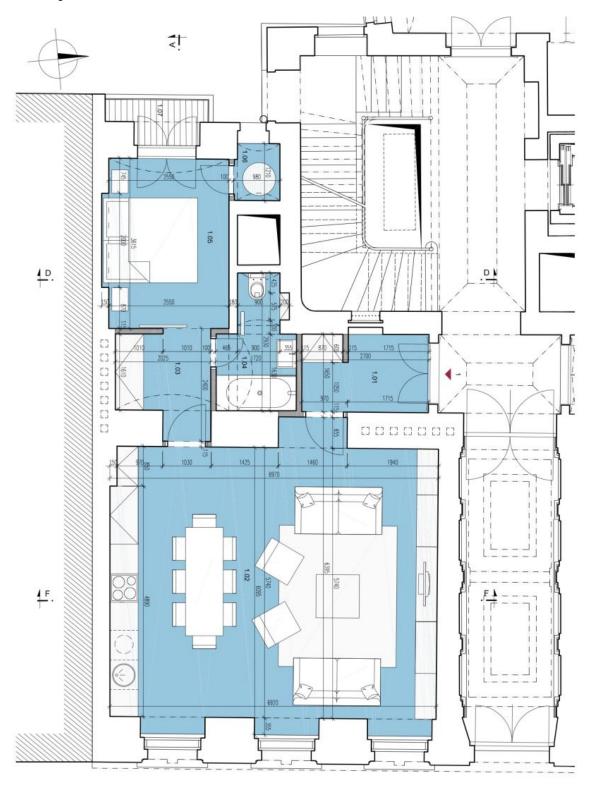

The apartment has an entrance hall, open space living room with kitchen and dining area, bedroom with a closet and access to the balcony, and bathroom with a bathtub and toilet. Video entry phone, 3rd class security door. Furthermore the equipment will include new kitchen cabinets with high gloss grey finish including induction cooker, electric oven, extractor fan, integrated fridge and freezer, oak work top in the kitchen, oak wooden floor in the main living area, light grey Spanish ceramic tiles in the kitchen and bathroom and spotlights in the kitchen, bathroom and walk-in closet.

Interior 65.33 m², balcony 1.72 m². Possibility to purchase a garage parking space. Ready to move in at the beginning of August 2014.