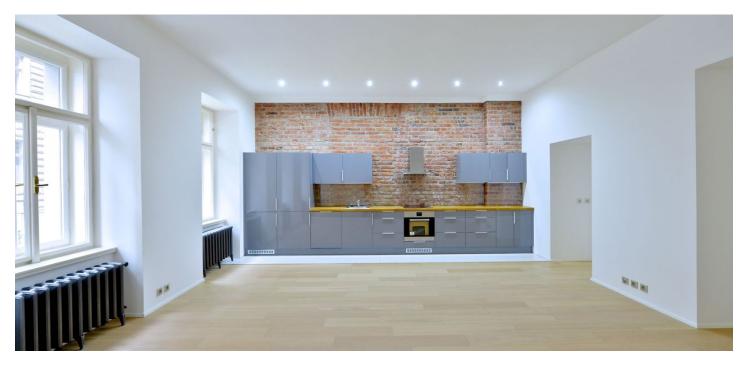

The apartment has an entrance hall, open space living room with kitchen and dining area, bedroom with a closet and access to the balcony, and bathroom with a bathtub and toilet. Video entry phone, 3rd class security door. Furthermore the equipment will include new kitchen cabinets with high gloss grey finish including induction cooker, electric oven, extractor fan, integrated fridge and freezer, oak work top in the kitchen, oak wooden floor in the main living area, light grey Spanish ceramic tiles in the kitchen and bathroom and spotlights in the kitchen, bathroom and walk-in closet.

Interior 65.33 m², balcony 1.72 m². Possibility to purchase a garage parking space. Ready to move in at the beginning of August 2014.