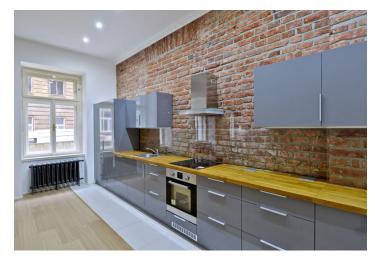

The apartment has an entrance hall, open space living room with kitchen and dining area, bedroom with a closet and access to the balcony, and bathroom with a bathtub and toilet. Video entry phone, 3rd class security door. Furthermore the equipment will include new kitchen cabinets with high gloss grey finish including induction cooker, electric oven, extractor fan, integrated fridge and freezer, oak work top in the kitchen, oak wooden floor in the main living area, light grey Spanish ceramic tiles in the kitchen and bathroom and spotlights in the kitchen, bathroom and walk-in closet.

Interior 65.33 m², balcony 1.72 m². Possibility to purchase a garage parking space. Ready to move in at the beginning of August 2014.