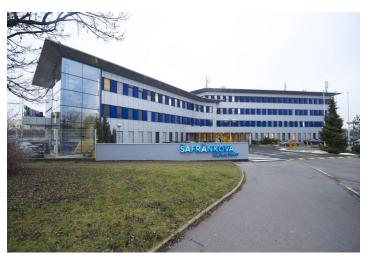

### Office building

Prague 5, Stodůlky, Šafránkova

| per m² |
|--------|
| 43 m²  |
| _      |
| 0 EUR  |
| _      |
| _      |
| _      |
| G      |
| 15788  |
|        |

Administrative building in quiet location of Prague 5 offers quality office space for rent on 4 above ground floors. Office space offers cellular offices and is ready to move in. Building has canteen on ground floor and parking spaces in underground as well as outside of building.

#### Location:

Building is situated in location of Stodůlky, at the beginning of D5 highway leading towards Pilsen and Germany. Property is easily accessible by public transport. Metro stations Nové Butovice and Hůrka (line B) are located only 2 bus stops from building. Another great advantage is ideal connectivity to Prague International Airport and outstanding visibility from D5 highway.