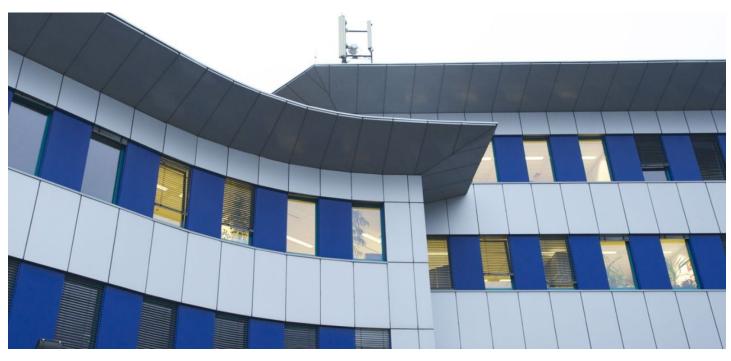

### Office building

Prague 5, Stodůlky, Šafránkova

| per m² |
|--------|
| 43 m²  |
| _      |
| 0 EUR  |
| _      |
| _      |
| _      |
| G      |
| 15788  |
|        |

Administrative building in quiet location of Prague 5 offers quality office space for rent on 4 above ground floors. Office space offers cellular offices and is ready to move in. Building has canteen on ground floor and parking spaces in underground as well as outside of building.

#### **Features and Services:**

- Headquarter quality building
- Air-conditioning
- Suspended ceilings
- Operable windows
- External sun blinds
- Quality carpet
- Kitchenettes
- Magnetic cards for security entrance
- Central reception area
- 24/7 security guard
- CCTV system
- Ample number of parking places