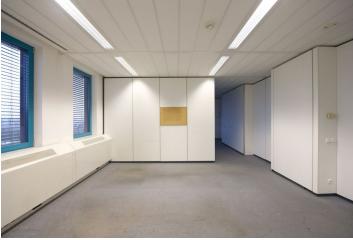

### Office building

Prague 5, Stodůlky, Šafránkova

| per m² |
|--------|
| 43 m²  |
| _      |
| 0 EUR  |
| _      |
| _      |
| _      |
| G      |
| 15788  |
|        |

Administrative building in quiet location of Prague 5 offers quality office space for rent on 4 above ground floors. Office space offers cellular offices and is ready to move in. Building has canteen on ground floor and parking spaces in underground as well as outside of building.

#### **Features and Services:**

- Headquarter quality building
- Air-conditioning
- Suspended ceilings
- Operable windows
- External sun blinds
- Quality carpet
- Kitchenettes
- Magnetic cards for security entrance
- Central reception area
- 24/7 security guard
- CCTV system
- Ample number of parking places