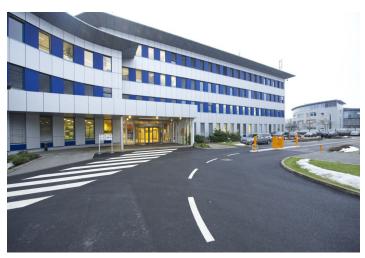

### Office building

Prague 5, Stodůlky, Šafránkova

| per m² |
|--------|
| 43 m²  |
| _      |
| 0 EUR  |
| _      |
| _      |
| _      |
| G      |
| 15788  |
|        |

Administrative building in quiet location of Prague 5 offers quality office space for rent on 4 above ground floors. Office space offers cellular offices and is ready to move in. Building has canteen on ground floor and parking spaces in underground as well as outside of building.

#### Location:

Building is situated in location of Stodůlky, at the beginning of D5 highway leading towards Pilsen and Germany. Property is easily accessible by public transport. Metro stations Nové Butovice and Hůrka (line B) are located only 2 bus stops from building. Another great advantage is ideal connectivity to Prague International Airport and outstanding visibility from D5 highway.