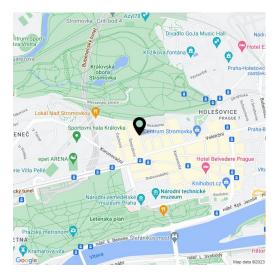

The OVENECKÁ No.33 residence is situated on a wide street lined with typical front gardens and trees creating great private space in front of the residence. Location is characterized by great transportation access; Hradčanská and Vltavská metro stations are located nearby and Letenské náměstí tram stop is situated only a few minutes walk from the building. Letná and neighboring Holešovice offer rich cultural points of interest, for example, DOX gallery, the Prague National Gallery in Veletržní Palace, La Fabrika cultural venue or art cinema Oko are situated here. Healthy lifestyle enthusiasts will enjoy regular visits to nearby Letenské Sady Park, located next to Stromovka Park, which is the biggest and most beautiful park in Prague.