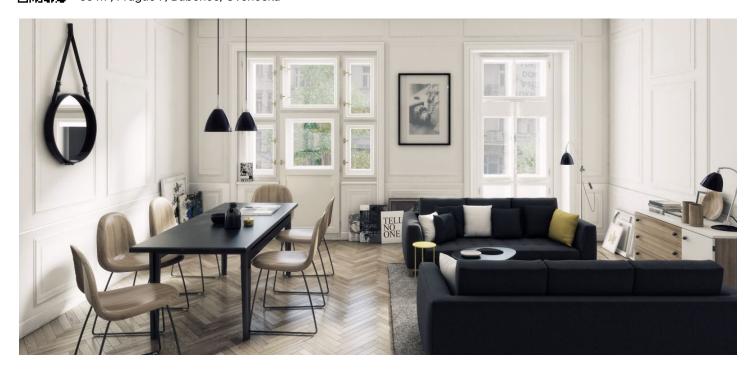

The layout of the apartment on the 2nd floor offers a large hall, living space with dining area and open kitchen, bedroom with closet and bathroom. Common areas after complete reconstruction (completion: Q4 2014), historic features (exterior / interior) preserved, new elevator, garage parking space available at an extra cost.

The apartment is for sale in the Elemental standard, defined as "ready to finish" (before completion of final surfaces) and therefore offers owners the opportunity to finish the interior using their own interior designer or architect. Another possibility that future owners can choose is completion of interior as "made to order" supervised by a developer in one of the two standards (Aesthetic or Avantgarde).