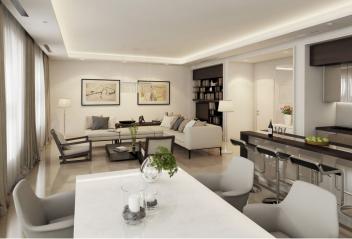

The layout of the apartment on the 2nd floor offers a large hall, living space with dining area and open kitchen, bedroom with closet and bathroom. Common areas after complete reconstruction (completion: Q4 2014), historic features (exterior / interior) preserved, new elevator, garage parking space available at an extra cost.

The apartment is for sale in the Elemental standard, defined as "ready to finish" (before completion of final surfaces) and therefore offers owners the opportunity to finish the interior using their own interior designer or architect. Another possibility that future owners can choose is completion of interior as "made to order" supervised by a developer in one of the two standards (Aesthetic or Avantgarde).