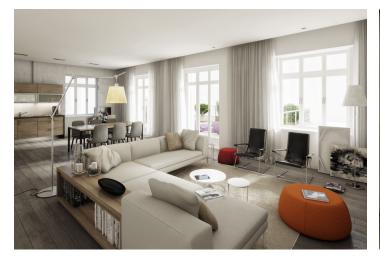

The layout of the apartment on the 2nd floor offers a large hall, living space with dining area and open kitchen, bedroom with closet and bathroom. Common areas after complete reconstruction (completion: Q4 2014), historic features (exterior / interior) preserved, new elevator, garage parking space available at an extra cost.

The apartment is for sale in the Elemental standard, defined as "ready to finish" (before completion of final surfaces) and therefore offers owners the opportunity to finish the interior using their own interior designer or architect. Another possibility that future owners can choose is completion of interior as "made to order" supervised by a developer in one of the two standards (Aesthetic or Avantgarde).