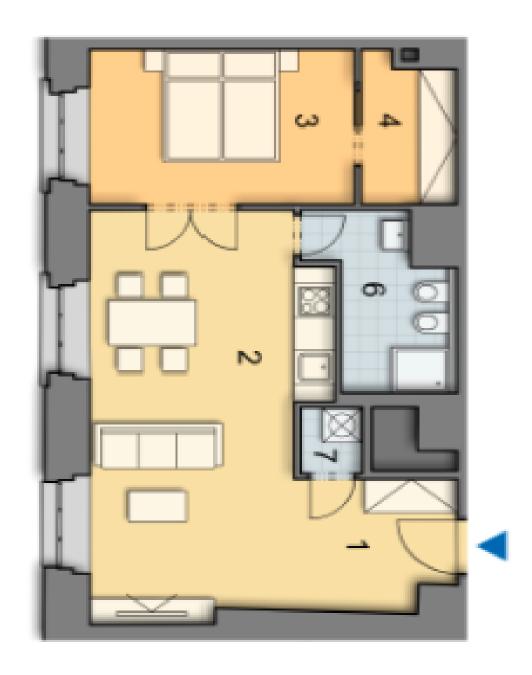

The layout of the apartment on the 2nd floor offers a large hall, living space with dining area and open kitchen, bedroom with closet and bathroom. Common areas after complete reconstruction (completion: Q4 2014), historic features (exterior / interior) preserved, new elevator, garage parking space available at an extra cost.