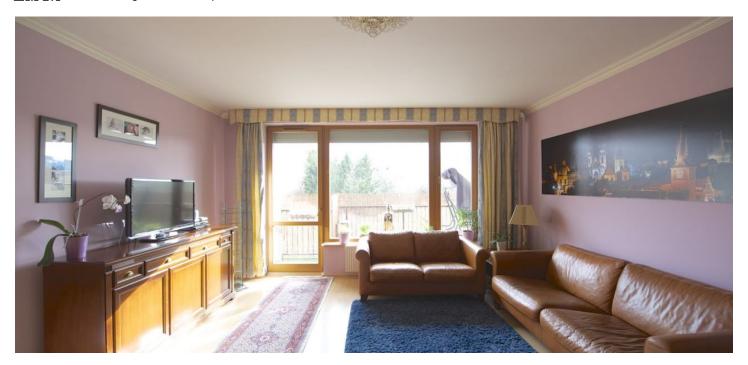

third floor of a recently built development (2009) with a lift and underground parking. Located in a quiet green residential area with good connections to the city center, a 3 minute walk to a bus stop and a 15 minute walk to Zličín metro station, line B. Convenient to international schools and the airport (10 min.). The interior features a comfortable living room with a fully fitted open plan kitchen and access to the terrace facing a green field, two separate bedrooms, bathroom with bath tub and toilet, a guest toilet, and an entry hall. Wood windows, floating floors and marble tiles, security door, remote control operated outdoor blinds, washer, dryer, dishwasher, microwave, coffee maker, three TVs, satellite dish, audio entry phone, cellar. One parking space included, lift from the garage. Common building charges CZK 1000 per month. Utilities are billed separately.

Fully furnished 2-bedroom apartment with an 8 m<sup>2</sup> terrace situated on the

\* Area of the unit according to the Civil Code. The area consists of the sum total area of the entire unit bounded by perimeter walls.