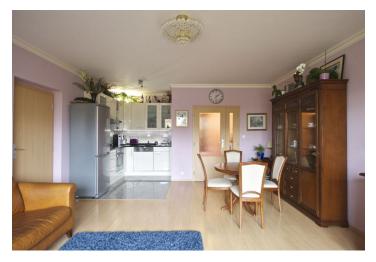

third floor of a recently built development (2009) with a lift and underground parking. Located in a quiet green residential area with good connections to the city center, a 3 minute walk to a bus stop and a 15 minute walk to Zličín metro station, line B. Convenient to international schools and the airport (10 min.). The interior features a comfortable living room with a fully fitted open plan kitchen and access to the terrace facing a green field, two separate bedrooms, bathroom with bath tub and toilet, a guest toilet, and an entry hall. Wood windows, floating floors and marble tiles, security door, remote control operated outdoor blinds, washer, dryer, dishwasher, microwave, coffee maker, three TVs, satellite dish, audio entry phone, cellar. One parking space included, lift from the garage. Common building charges CZK 1000 per month. Utilities are billed separately.