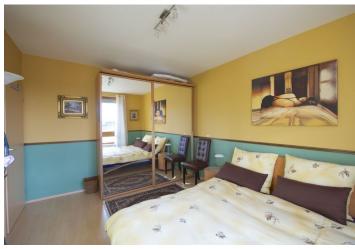

third floor of a recently built development (2009) with a lift and underground parking. Located in a quiet green residential area with good connections to the city center, a 3 minute walk to a bus stop and a 15 minute walk to Zličín metro station, line B. Convenient to international schools and the airport (10 min.). The interior features a comfortable living room with a fully fitted open plan kitchen and access to the terrace facing a green field, two separate bedrooms, bathroom with bath tub and toilet, a guest toilet, and an entry hall. Wood windows, floating floors and marble tiles, security door, remote control operated outdoor blinds, washer, dryer, dishwasher, microwave, coffee maker, three TVs, satellite dish, audio entry phone, cellar. One parking space included, lift from the garage. Common building charges CZK 1000 per month. Utilities are billed separately.

Fully furnished 2-bedroom apartment with an 8 m<sup>2</sup> terrace situated on the

\* Area of the unit according to the Civil Code. The area consists of the sum total area of the entire unit bounded by perimeter walls.