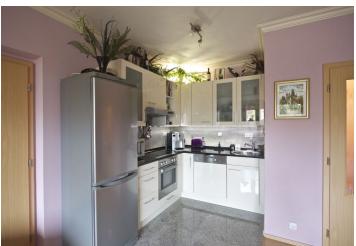

third floor of a recently built development (2009) with a lift and underground parking. Located in a quiet green residential area with good connections to the city center, a 3 minute walk to a bus stop and a 15 minute walk to Zličín metro station, line B. Convenient to international schools and the airport (10 min.). The interior features a comfortable living room with a fully fitted open plan kitchen and access to the terrace facing a green field, two separate bedrooms, bathroom with bath tub and toilet, a guest toilet, and an entry hall. Wood windows, floating floors and marble tiles, security door, remote control operated outdoor blinds, washer, dryer, dishwasher, microwave, coffee maker, three TVs, satellite dish, audio entry phone, cellar. One parking space included, lift from the garage. Common building charges CZK 1000 per month. Utilities are billed separately.