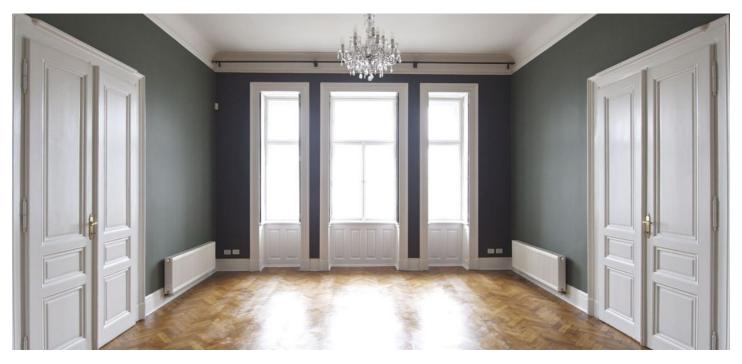

The apartment boasts three spacious air-conditioned interconnected rooms facing the river - can be kitchen, formal dining room and living room. There are three separate bedrooms - one with an en-suite bathroom and a guest toilet, second bathroom, and a large entry hall.

Parquet floors, high ceilings with stucco ornaments, marble kitchen counters and bathrooms, built-in wardrobes, alarm, sound-proof windows. The apartment can be furnished at a higher rent. Common building charges CZK 4000 per month. Deposit for gas and electricity CZK 7000 per month.