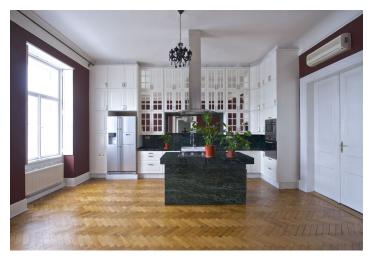

The apartment boasts three spacious air-conditioned interconnected rooms facing the river - can be kitchen, formal dining room and living room. There are three separate bedrooms - one with an en-suite bathroom and a guest toilet, second bathroom, and a large entry hall.

Parquet floors, high ceilings with stucco ornaments, marble kitchen counters and bathrooms, built-in wardrobes, alarm, sound-proof windows. The apartment can be furnished at a higher rent. Common building charges CZK 4000 per month. Deposit for gas and electricity CZK 7000 per month.