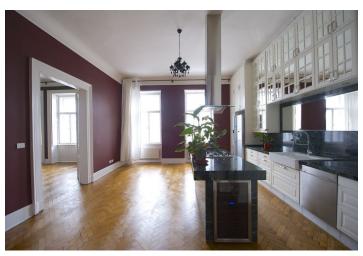

The apartment boasts three spacious air-conditioned interconnected rooms facing the river - can be kitchen, formal dining room and living room. There are three separate bedrooms - one with an en-suite bathroom and a guest toilet, second bathroom, and a large entry hall.

Parquet floors, high ceilings with stucco ornaments, marble kitchen counters and bathrooms, built-in wardrobes, alarm, sound-proof windows. The apartment can be furnished at a higher rent. Common building charges CZK 4000 per month. Deposit for gas and electricity CZK 7000 per month.