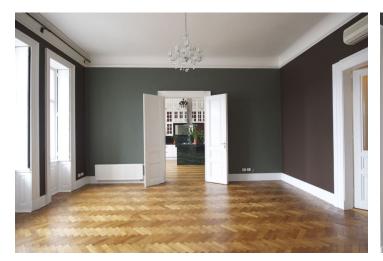

The apartment boasts three spacious air-conditioned interconnected rooms facing the river - can be kitchen, formal dining room and living room. There are three separate bedrooms - one with an en-suite bathroom and a guest toilet, second bathroom, and a large entry hall.

Parquet floors, high ceilings with stucco ornaments, marble kitchen counters and bathrooms, built-in wardrobes, alarm, sound-proof windows. The apartment can be furnished at a higher rent. Common building charges CZK 4000 per month. Deposit for gas and electricity CZK 7000 per month.