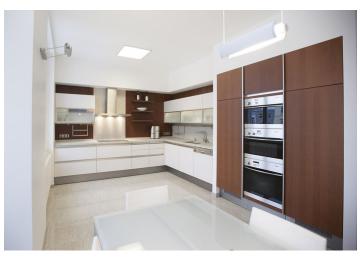

With quality materials and finishes, the apartment features a spacious hall with a built-in clothes closet, two bedrooms, a living room, an integrated kitchen with Miele appliances, an equipped walk-in closet, a full bathroom, a guest toilet, and a storage/utility room.

Wood floors and tiles, large windows, security door, vertical blinds, gas boiler, convection, steam and microwave ovens, video entry phone. Common building charges are CZK 3,500 + VAT/month for first person. Gas and electricity will be transferred to the tenant.