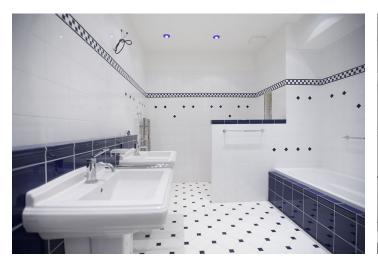

With quality materials and finishes, the apartment features a spacious hall with a built-in clothes closet, two bedrooms, a living room, an integrated kitchen with Miele appliances, an equipped walk-in closet, a full bathroom, a guest toilet, and a storage/utility room.