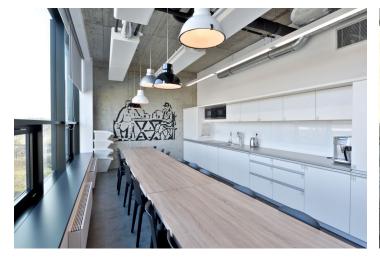

Raised floors with floor boxes

Lower ceilings with lighting

Openable windows

Connection to telecommunication networks via optic cables

HVAC with separate regulation for each office

WC + kitchenette in every rental unit