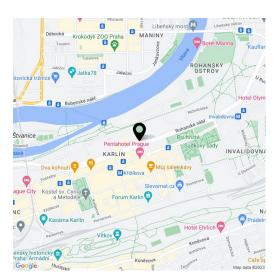

#### Location:

Excellent accesibility by car and public transport – the Křižíkova metro station (line B) and a tram stop are just a few minutes on foot from the space; offers easy connection with the D8 highway, Prague City Ring and the city center. Very good civil amenities close to the building.