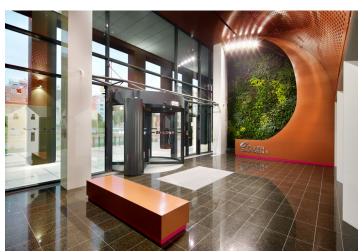

### € 17.95 - 18.95 / m2 | CZK 450 - 475 / m2

Modern eight-storey A-standard building offers office space for lease on the 3rd floor. The building was designed by the renowned architectural studio SCHINDLER SEKO s.r.o. and is located in an established office and attractive location in Prague 8 - Karlín.

Representative reception, elevators, central magnetic card access system, parking in underground garages, air conditioning and 24/7 security service. The building has been awarded the highest level of international BREEAM Excellent certification. The certification assesses buildings in terms of their sustainability, energy consumption or water use.

#### **Features and Services:**

Breeam Certification Representative receptions Lifts

24/7 security service

Central card-access system

Flexible office layout

Cooling and air-conditioning system - chilled beams