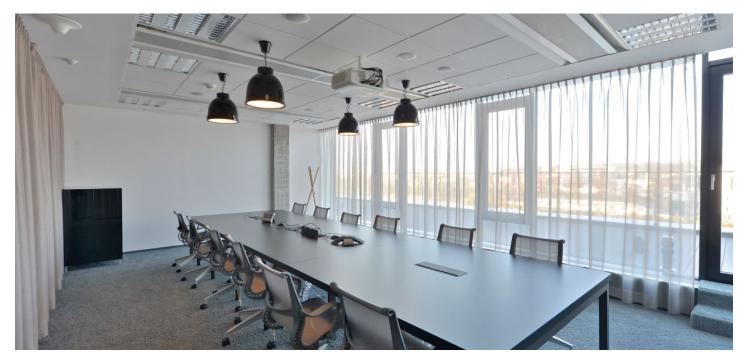

### € 17.95 - 18.95 / m2 | CZK 450 - 475 / m2

Modern eight-storey A-standard building offers office space for lease on the 3rd floor. The building was designed by the renowned architectural studio SCHINDLER SEKO s.r.o. and is located in an established office and attractive location in Prague 8 - Karlín.

#### **Features and Services:**

Breeam Certification Representative receptions Lifts

24/7 security service

Central card-access system

Flexible office layout

Cooling and air-conditioning system - chilled beams