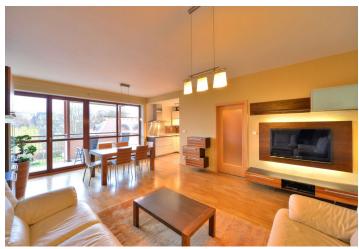

Partly furnished 2-bedroom flat with a terrace situated on the second floor in a recently built residential project with lots of surrounding greenery and 24-hour security service. Perfect setting close to a park with a river and a bike path. Just a five minute walk to Českomoravská metro station and a 10-15 minute drive to the city center.

The interior features living room with dining area, a fully fitted open kitchen and access to the terrace, two separate bedrooms, bathroom with tub and toilet, a fitted walk-in closet, guest toilet, and an entry hall.