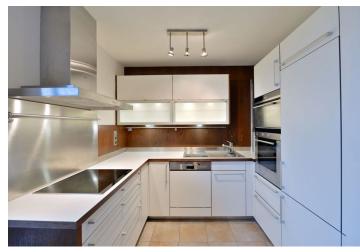

The interior features living room with dining area, a fully fitted open kitchen and access to the terrace, two separate bedrooms, bathroom with tub and toilet, a fitted walk-in closet, guest toilet, and an entry hall.

Green views, solid wood floors and tiles, security entry door, washer, dishwasher, video entry phone, TVs, UPC cable for TV and the Internet, garden furniture, cellar. Lift. One garage parking space included. Common building charges including UPC TV and Internet CZK 5000 per month. Electricity is billed separately. Available from January 2016.