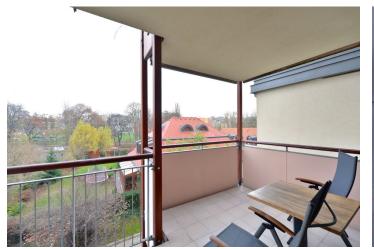

### Apartment Two-bedroom (3+kk)

79 m², Prague 9, Libeň, Podvinný mlýn

| Total area       | 87 m²                 |
|------------------|-----------------------|
| Floor area*      | 79 m²                 |
| Terrace          | 8 m²                  |
| Parking          | Garage parking space. |
| Garage           | Yes                   |
| Cellar           | Yes                   |
| PENB             | G                     |
| Reference number | 1634                  |
| Available from   | Immediately           |

Partly furnished 2-bedroom flat with a terrace situated on the second floor in a recently built residential project with lots of surrounding greenery and 24-hour security service. Perfect setting close to a park with a river and a bike path. Just a five minute walk to Českomoravská metro station and a 10-15 minute drive to the city center.

Green views, solid wood floors and tiles, security entry door, washer, dishwasher, video entry phone, TVs, UPC cable for TV and the Internet, garden furniture, cellar. Lift. One garage parking space included. Common building charges including UPC TV and Internet CZK 5000 per month. Electricity is billed separately. Available from January 2016.