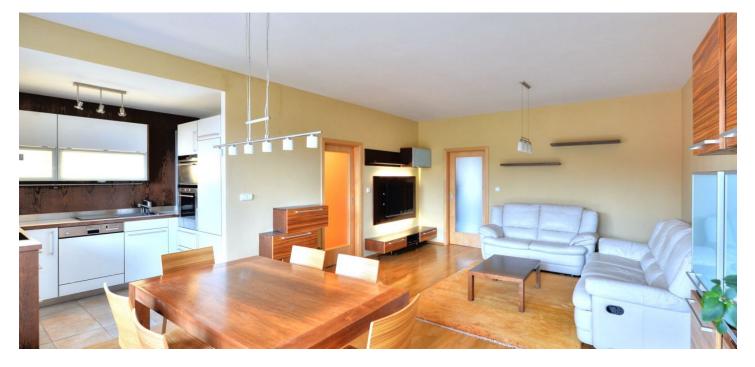

Partly furnished 2-bedroom flat with a terrace situated on the second floor in a recently built residential project with lots of surrounding greenery and 24-hour security service. Perfect setting close to a park with a river and a bike path. Just a five minute walk to Českomoravská metro station and a 10-15 minute drive to the city center.

The interior features living room with dining area, a fully fitted open kitchen and access to the terrace, two separate bedrooms, bathroom with tub and toilet, a fitted walk-in closet, guest toilet, and an entry hall.

Green views, solid wood floors and tiles, security entry door, washer, dishwasher, video entry phone, TVs, UPC cable for TV and the Internet, garden furniture, cellar. Lift. One garage parking space included. Common building charges including UPC TV and Internet CZK 5000 per month. Electricity is billed separately. Available from January 2016.