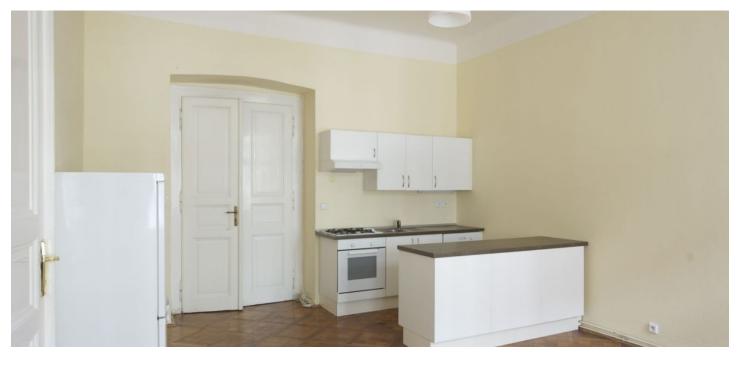

The flat has living room with dining area and a fully fitted open kitchen, three separate bedrooms, two shower bathrooms accessible from a large entry hall, and a separate guest toilet. Two bedrooms are oriented towards the courtyard, the third one is facing the street.

High ceilings, large windows, security lock, independent gas heating, parquet, floating and tile floors, blinds, washer, dishwasher, audio entry phone, Internet, UPC cable connection. On-site **parking** available at an extra charge. Suitable for students. Common building charges and utilities approx. CZK 5000/month.