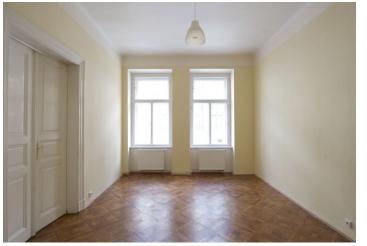

The flat has living room with dining area and a fully fitted open kitchen, three separate bedrooms, two shower bathrooms accessible from a large entry hall, and a separate guest toilet. Two bedrooms are oriented towards the courtyard, the third one is facing the street.

High ceilings, large windows, security lock, independent gas heating, parquet, floating and tile floors, blinds, washer, dishwasher, audio entry phone, Internet, UPC cable connection. On-site **parking** available at an extra charge. Suitable for students. Common building charges and utilities approx. CZK 5000/month.