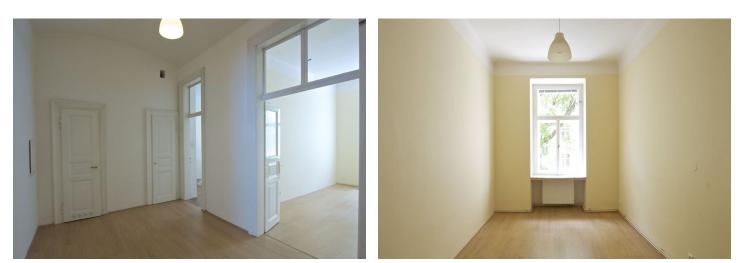

The flat has living room with dining area and a fully fitted open kitchen, three separate bedrooms, two shower bathrooms accessible from a large entry hall, and a separate guest toilet. Two bedrooms are oriented towards the courtyard, the third one is facing the street.

High ceilings, large windows, security lock, independent gas heating, parquet, floating and tile floors, blinds, washer, dishwasher, audio entry phone, Internet, UPC cable connection. On-site **parking** available at an extra charge. Suitable for students. Common building charges and utilities approx. CZK 5000/month.