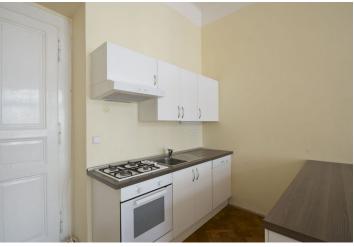

The flat has living room with dining area and a fully fitted open kitchen, three separate bedrooms, two shower bathrooms accessible from a large entry hall, and a separate guest toilet. Two bedrooms are oriented towards the courtyard, the third one is facing the street.

High ceilings, large windows, security lock, independent gas heating, parquet, floating and tile floors, blinds, washer, dishwasher, audio entry phone, Internet, UPC cable connection. On-site **parking** available at an extra charge. Suitable for students. Common building charges and utilities approx. CZK 5000/month.