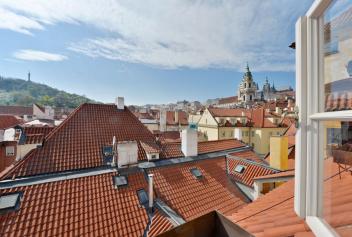

\* Area of the unit according to the Civil Code. The area consists of the sum total area of the entire unit bounded by perimeter walls.

Luxurious attic flat in prestigious Prague location. This furnished 1bedroom split-level apartment is on the fourth floor of a meticulously reconstructed Baroque palace dating back to the beginning of the 15th century. Unique historic location steps from the Charles Bridge and Kampa Island, a short walk up to the Prague Castle and Petrin hill. Boasting unique preserved architectural features, the interior is designed and equipped in an elegant contemporary style.

The lower level includes a large open plan living room with a fully fitted gourmet kitchen, walk-in closet, toilet, and an open entry hall. The upper floor features one bedroom and a bathroom with a free standing bath tub and sink. The windows provide beautiful views of the Petřín Hill, the Prague Castle and picturesque roofs of the surrounding buildings.