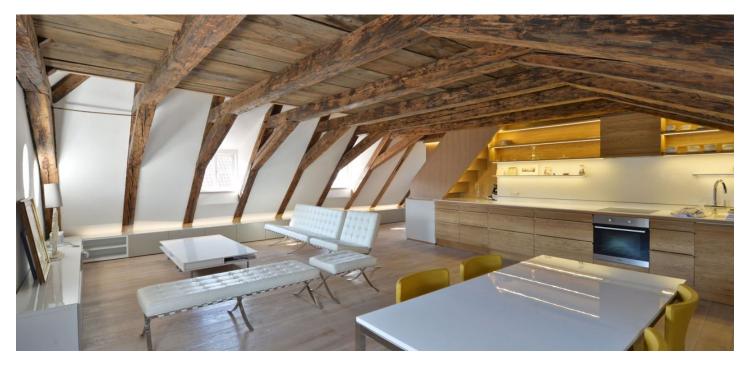

\* Area of the unit according to the Civil Code. The area consists of the sum total area of the entire unit bounded by perimeter walls.

Luxurious attic flat in prestigious Prague location. This furnished 1bedroom split-level apartment is on the fourth floor of a meticulously reconstructed Baroque palace dating back to the beginning of the 15th century. Unique historic location steps from the Charles Bridge and Kampa Island, a short walk up to the Prague Castle and Petrin hill. Boasting unique preserved architectural features, the interior is designed and equipped in an elegant contemporary style.

The lower level includes a large open plan living room with a fully fitted gourmet kitchen, walk-in closet, toilet, and an open entry hall. The upper floor features one bedroom and a bathroom with a free standing bath tub and sink. The windows provide beautiful views of the Petřín Hill, the Prague Castle and picturesque roofs of the surrounding buildings.

High quality equipment, oak parquet floors, built-in storage, floor heating, alarm. No lift. Very quiet, safe and private despite the vibrant location. A minute walk to tram stops at Malostranské Square, one stop to Malostranská metro station. Common building charges and utilities are billed separately approx.CZK 5000 per month.