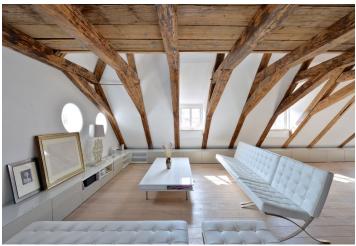

\* Area of the unit according to the Civil Code. The area consists of the sum total area of the entire unit bounded by perimeter walls.

Luxurious attic flat in prestigious Prague location. This furnished 1bedroom split-level apartment is on the fourth floor of a meticulously reconstructed Baroque palace dating back to the beginning of the 15th century. Unique historic location steps from the Charles Bridge and Kampa Island, a short walk up to the Prague Castle and Petrin hill. Boasting unique preserved architectural features, the interior is designed and equipped in an elegant contemporary style.

The lower level includes a large open plan living room with a fully fitted gourmet kitchen, walk-in closet, toilet, and an open entry hall. The upper floor features one bedroom and a bathroom with a free standing bath tub and sink. The windows provide beautiful views of the Petřín Hill, the Prague Castle and picturesque roofs of the surrounding buildings.