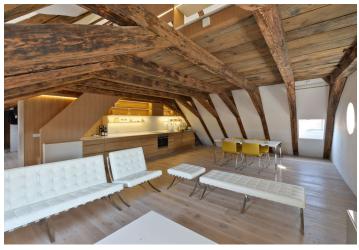

\* Area of the unit according to the Civil Code. The area consists of the sum total area of the entire unit bounded by perimeter walls.

Luxurious attic flat in prestigious Prague location. This furnished 1bedroom split-level apartment is on the fourth floor of a meticulously reconstructed Baroque palace dating back to the beginning of the 15th century. Unique historic location steps from the Charles Bridge and Kampa Island, a short walk up to the Prague Castle and Petrin hill. Boasting unique preserved architectural features, the interior is designed and equipped in an elegant contemporary style.

The lower level includes a large open plan living room with a fully fitted gourmet kitchen, walk-in closet, toilet, and an open entry hall. The upper floor features one bedroom and a bathroom with a free standing bath tub and sink. The windows provide beautiful views of the Petřín Hill, the Prague Castle and picturesque roofs of the surrounding buildings.