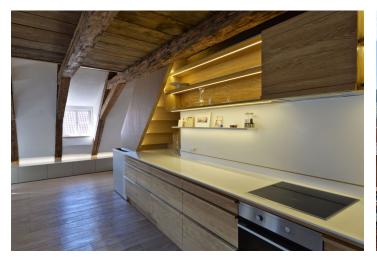

The lower level includes a large open plan living room with a fully fitted gourmet kitchen, walk-in closet, toilet, and an open entry hall. The upper floor features one bedroom and a bathroom with a free standing bath tub and sink. The windows provide beautiful views of the Petřín Hill, the Prague Castle and picturesque roofs of the surrounding buildings.

High quality equipment, oak parquet floors, built-in storage, floor heating, alarm. No lift. Very quiet, safe and private despite the vibrant location. A minute walk to tram stops at Malostranské Square, one stop to Malostranská metro station. Common building charges and utilities are billed separately approx.CZK 5000 per month.