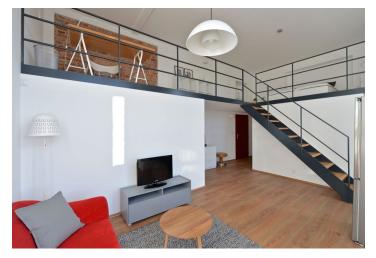

The interior includes living room with access to the garden, a fully fitted open kitchen, a loft bedroom with study area, a large walk-in closet, shower bathroom with toilet, and an entry hall.

Green views, vinyl and tile floors, security entry door, outdoor electric blinds, washer, dishwasher, combination oven, TV, video entry phone, alarm, electronic card entry to the building. No lift. Common building charges CZK 1500/month plus CZK 500/person/month. Electricity is billed separately.