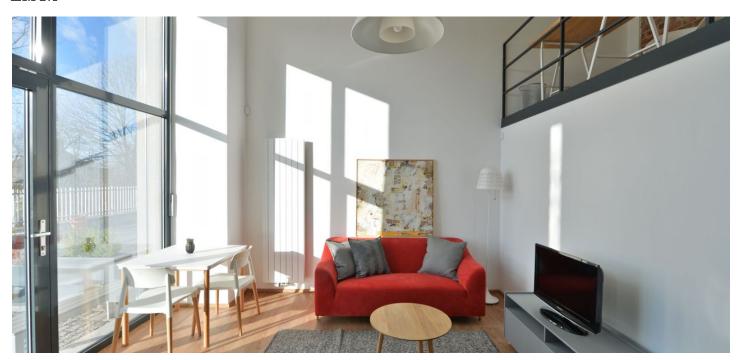

## Rented

Modern attractive furnished loft studio with a private courtyard garden situated on the lower ground floor of a newly completely refurbished building with garage parking and camera system. Located two short tram stops from Kobylisy metro station, next to a tram stop, and a short walk from an outdoor swimming pool. Convenient to the natural reserve Havránka, Čimický háj and Velká Skála, area with very good public amenities incl. shopping, school, kindergarten, theaters, bank and restaurants.

The interior includes living room with access to the garden, a fully fitted open kitchen, a loft bedroom with study area, a large walk-in closet, shower bathroom with toilet, and an entry hall.

Green views, vinyl and tile floors, security entry door, outdoor electric blinds, washer, dishwasher, combination oven, TV, video entry phone, alarm, electronic card entry to the building. No lift. Common building charges CZK 1500/month plus CZK 500/person/month. Electricity is billed separately.