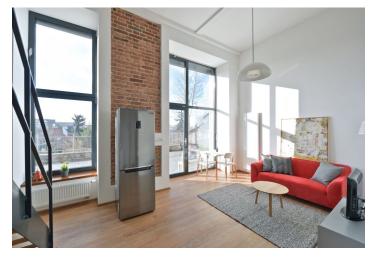

The interior includes living room with access to the garden, a fully fitted open kitchen, a loft bedroom with study area, a large walk-in closet, shower bathroom with toilet, and an entry hall.

Green views, vinyl and tile floors, security entry door, outdoor electric blinds, washer, dishwasher, combination oven, TV, video entry phone, alarm, electronic card entry to the building. No lift. Common building charges CZK 1500/month plus CZK 500/person/month. Electricity is billed separately.