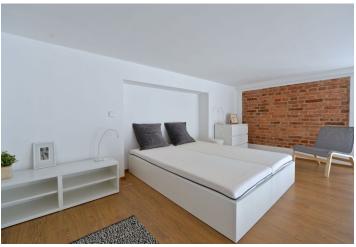

## Rented

Modern attractive furnished loft studio with a private courtyard garden situated on the lower ground floor of a newly completely refurbished building with garage parking and camera system. Located two short tram stops from Kobylisy metro station, next to a tram stop, and a short walk from an outdoor swimming pool. Convenient to the natural reserve Havránka, Čimický háj and Velká Skála, area with very good public amenities incl. shopping, school, kindergarten, theaters, bank and restaurants.

The interior includes living room with access to the garden, a fully fitted open kitchen, a loft bedroom with study area, a large walk-in closet, shower bathroom with toilet, and an entry hall.

Green views, vinyl and tile floors, security entry door, outdoor electric blinds, washer, dishwasher, combination oven, TV, video entry phone, alarm, electronic card entry to the building. No lift. Common building charges CZK 1500/month plus CZK 500/person/month. Electricity is billed separately.