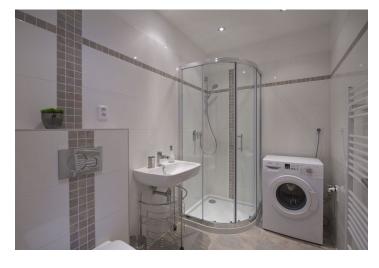

The interior includes living room with access to the garden, a fully fitted open kitchen, an open loft bedroom, walk-in closet, shower bathroom with toilet, and an entry hall.

Green views, vinyl and tile floors, security door, outdoor electric blinds, washer, dishwasher, combined oven, video entry phone, alarm, electronic card entry to the building. No lift. Common building charges CZK 1500/month plus CZK 500/person/month. Electricity is billed separately.