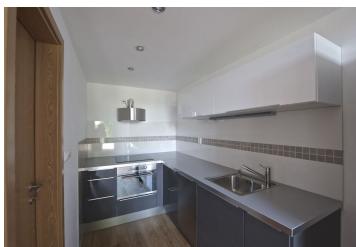

The interior includes living room with access to the garden, a fully fitted open kitchen, an open loft bedroom, walk-in closet, shower bathroom with toilet, and an entry hall.

Green views, vinyl and tile floors, security door, outdoor electric blinds, washer, dishwasher, combined oven, video entry phone, alarm, electronic card entry to the building. No lift. Common building charges CZK 1500/month plus CZK 500/person/month. Electricity is billed separately.