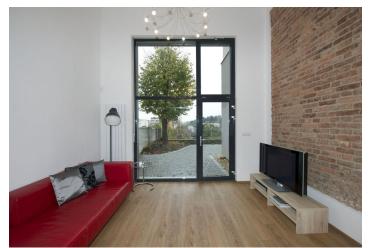

## Rented

Brand new attractive furnished loft studio with a private courtyard garden situated on the lower ground floor of a newly completely refurbished building with garage parking and camera system. Located two short tram stops from Kobylisy metro station, next to a tram stop, and a short walk from an outdoor swimming pool. Convenient to the natural reserve Havránka, Čimický háj and Velká Skála, area with very good public amenities incl. shopping, school, kindergarten, theaters, bank and restaurants.

The interior includes living room with access to the garden, a fully fitted open kitchen, an open loft bedroom, walk-in closet, shower bathroom with toilet, and an entry hall.

Green views, vinyl and tile floors, security door, outdoor electric blinds, washer, dishwasher, combined oven, video entry phone, alarm, electronic card entry to the building. No lift. Common building charges CZK 1500/month plus CZK 500/person/month. Electricity is billed separately.