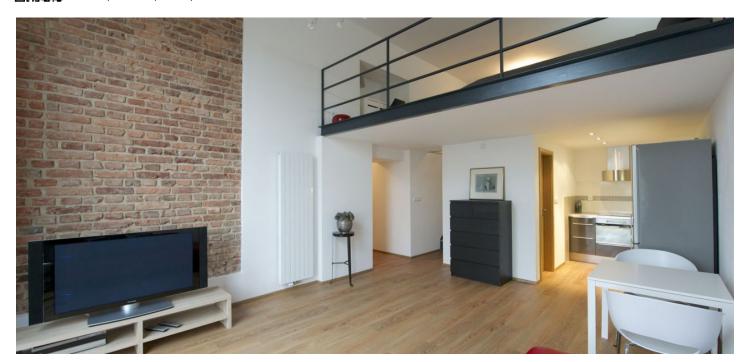

The interior includes living room with access to the garden, a fully fitted open kitchen, an open loft bedroom, walk-in closet, shower bathroom with toilet, and an entry hall.

Green views, vinyl and tile floors, security door, outdoor electric blinds, washer, dishwasher, combined oven, video entry phone, alarm, electronic card entry to the building. No lift. Common building charges CZK 1500/month plus CZK 500/person/month. Electricity is billed separately.