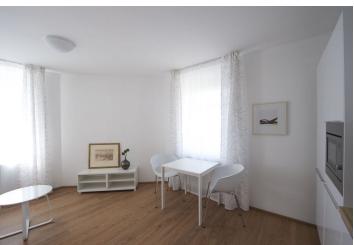

The interior includes one bedroom, living room with a fully fitted open kitchen, shower bathroom with toilet, and an open entry hall.

Green views, vinyl and tile floors, security door, washer, dishwasher, microwave, audio entry phone, alarm, electronic card entry to the building. No lift. Can be rented unfurnished for a lower rent. Common building charges CZK 1500/month plus CZK 500/person/month. Electricity is billed separately.