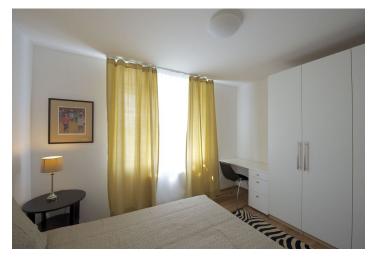

The interior includes one bedroom, living room with a fully fitted open kitchen, shower bathroom with toilet, and an open entry hall.

Green views, vinyl and tile floors, security door, washer, dishwasher, microwave, audio entry phone, alarm, electronic card entry to the building. No lift. Can be rented unfurnished for a lower rent. Common building charges CZK 1500/month plus CZK 500/person/month. Electricity is billed separately.