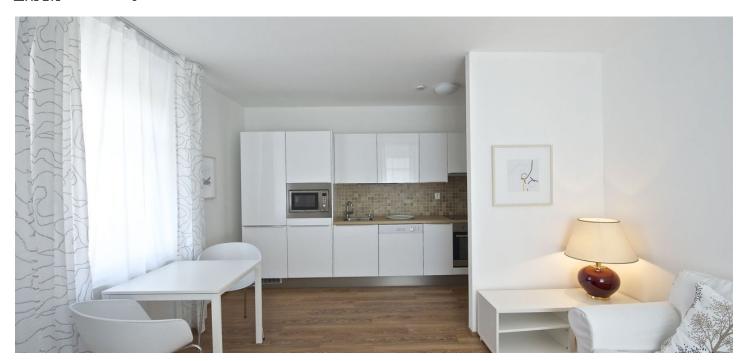

\* Area of the unit according to the Civil Code. The area consists of the sum total area of the entire unit bounded by perimeter walls.

Brand new furnished 1-bedroom flat situated on the second floor of a newly completely refurbished building with garage parking and camera system. Located two short tram stops from Kobylisy metro station, next to a tram stop, and a short walk from an outdoor swimming pool. Convenient to the natural reserve Havránka, Čimický háj and Velká Skála, area with very good public amenities incl. shopping, school, kindergarten, theaters, bank and restaurants.

The interior includes one bedroom, living room with a fully fitted open kitchen, shower bathroom with toilet, and an open entry hall.

Green views, vinyl and tile floors, security door, washer, dishwasher, microwave, audio entry phone, alarm, electronic card entry to the building. No lift. Can be rented unfurnished for a lower rent. Common building charges CZK 1500/month plus CZK 500/person/month. Electricity is billed separately.