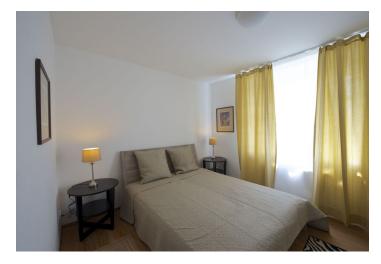

The interior includes one bedroom, living room with a fully fitted open kitchen, shower bathroom with toilet, and an open entry hall.

Green views, vinyl and tile floors, security door, washer, dishwasher, microwave, audio entry phone, alarm, electronic card entry to the building. No lift. Can be rented unfurnished for a lower rent. Common building charges CZK 1500/month plus CZK 500/person/month. Electricity is billed separately.