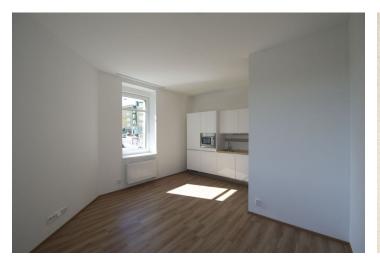

The interior includes one bedroom, living room, a fully fitted open kitchen, shower bathroom with toilet, and an entry hall.

Green views, vinyl and tile floors, security door, wardrobes, washer, dishwasher, microwave, audio entry phone, alarm, electronic card entry to the building. No lift. Can be rented furnished for a higher rent. Common building charges CZK 1500/month plus CZK 500/person/month. Electricity is billed separately.