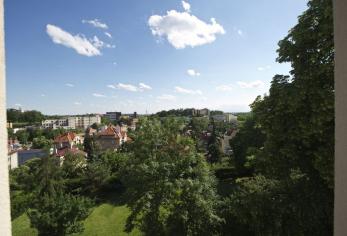

The interior includes one bedroom, living room, a fully fitted open kitchen, shower bathroom with toilet, and an entry hall.

Green views, vinyl and tile floors, security door, wardrobes, washer, dishwasher, microwave, audio entry phone, alarm, electronic card entry to the building. No lift. Can be rented furnished for a higher rent. Common building charges CZK 1500/month plus CZK 500/person/month. Electricity is billed separately.