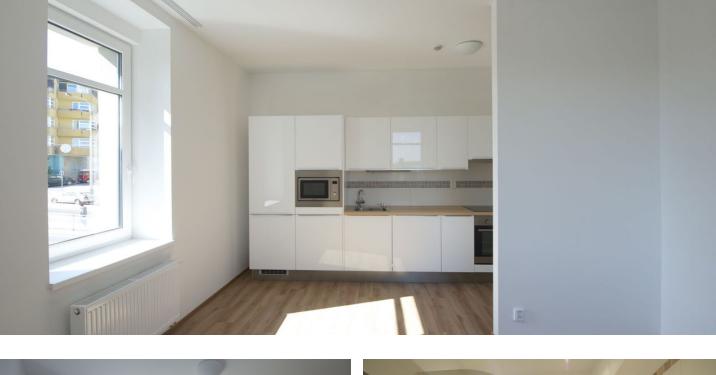

The interior includes one bedroom, living room, a fully fitted open kitchen, shower bathroom with toilet, and an entry hall.

Green views, vinyl and tile floors, security door, wardrobes, washer, dishwasher, microwave, audio entry phone, alarm, electronic card entry to the building. No lift. Can be rented furnished for a higher rent. Common building charges CZK 1500/month plus CZK 500/person/month. Electricity is billed separately.