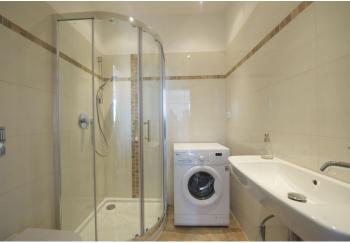

The interior includes one bedroom, living room, a fully fitted open kitchen, shower bathroom with toilet, and an entry hall.

Green views, vinyl and tile floors, security door, wardrobes, washer, dishwasher, microwave, audio entry phone, alarm, electronic card entry to the building. No lift. Can be rented furnished for a higher rent. Common building charges CZK 1500/month plus CZK 500/person/month. Electricity is billed separately.