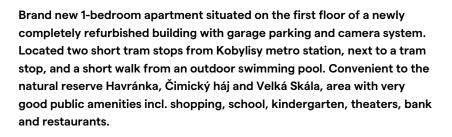

# Apartment One-bedroom (2+kk)

#### Apartment One-bedroom (2+kk)

39 m², Prague 8, Libeň, Zenklova

| Total area       | 39 m²       |
|------------------|-------------|
| Parking          | -           |
| Cellar           | -           |
| PENB             | G           |
| Reference number | 16668       |
| Available from   | Immediately |

The interior includes one bedroom, living room, a fully fitted open kitchen, shower bathroom with toilet, and an entry hall.

Green views, vinyl and tile floors, security door, wardrobes, washer, dishwasher, microwave, audio entry phone, alarm, electronic card entry to the building. No lift. Can be rented furnished for a higher rent. Common building charges CZK 1500/month plus CZK 500/person/month. Electricity is billed separately.