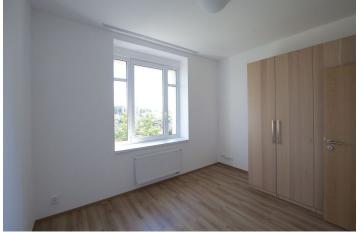

The interior includes one bedroom, living room, a fully fitted open kitchen, shower bathroom with toilet, and an entry hall.

Green views, vinyl and tile floors, security door, wardrobes, washer, dishwasher, microwave, audio entry phone, alarm, electronic card entry to the building. No lift. Can be rented furnished for a higher rent. Common building charges CZK 1500/month plus CZK 500/person/month. Electricity is billed separately.