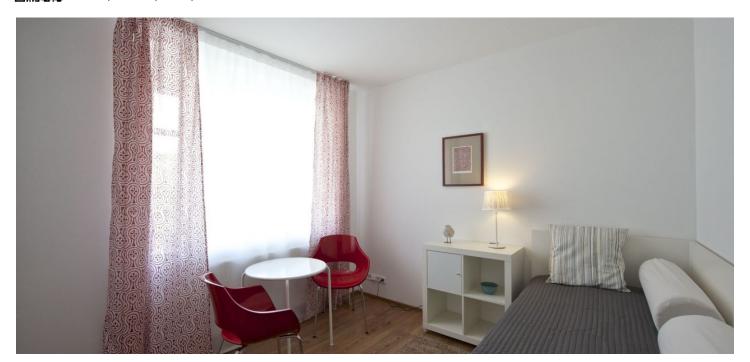

The interior includes one bedroom, living room, a fully fitted open kitchen, shower bathroom with toilet, and an entry hall.

Vinyl and tile floors, security door, wardrobes, washer, audio entry phone, alarm, electronic card entry to the building. No lift. Common building charges CZK 1500/month plus CZK 500/person/month. Electricity is billed separately. The photos are from a similar apartment.