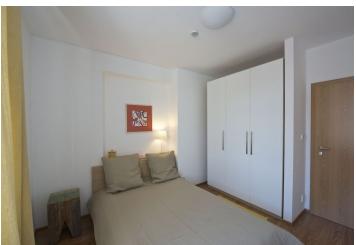

The interior includes one bedroom, living room, a fully fitted open kitchen, shower bathroom with toilet, and an entry hall.

Vinyl and tile floors, security door, wardrobes, washer, audio entry phone, alarm, electronic card entry to the building. No lift. Common building charges CZK 1500/month plus CZK 500/person/month. Electricity is billed separately. The photos are from a similar apartment.