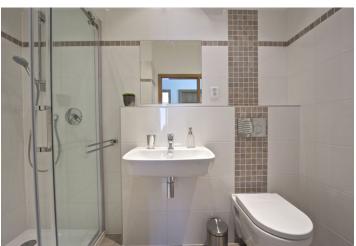

The interior includes one bedroom, living room, a fully fitted open kitchen, shower bathroom with toilet, and an entry hall.

Vinyl and tile floors, security door, wardrobes, washer, audio entry phone, alarm, electronic card entry to the building. No lift. Common building charges CZK 1500/month plus CZK 500/person/month. Electricity is billed separately. The photos are from a similar apartment.