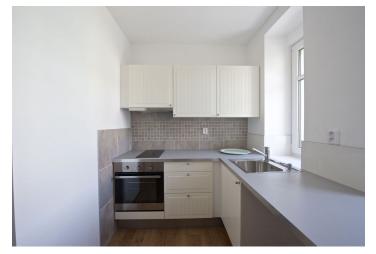

The interior includes one bedroom, living room, a fully fitted open kitchen, shower bathroom with toilet, and an entry hall.

Vinyl and tile floors, security door, wardrobes, washer, audio entry phone, alarm, electronic card entry to the building. No lift. Common building charges CZK 1500/month plus CZK 500/person/month. Electricity is billed separately. The photos are from a similar apartment.