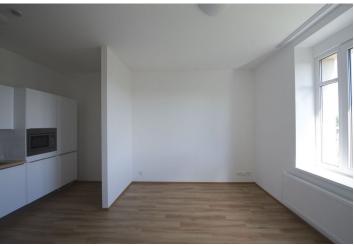

\* Area of the unit according to the Civil Code. The area consists of the sum total area of the entire unit bounded by perimeter walls.

Brand new 1-bedroom apartment situated on the upper ground floor of a newly completely refurbished building with garage parking and camera system. Located two short tram stops from Kobylisy metro station, next to a tram stop, and a short walk from an outdoor swimming pool. Convenient to the natural reserve Havránka, Čimický háj and Velká Skála, area with very good public amenities incl. shopping, school, kindergarten, theaters, bank and restaurants.

The interior includes one bedroom, living room, a fully fitted open kitchen, shower bathroom with toilet, and an entry hall.

Green views, vinyl and tile floors, security door, wardrobes, washer, dishwasher, microwave, audio entry phone, alarm, electronic card entry to the building. No lift. Can be rented furnished for a higher rent. Common building charges CZK 1500/month plus CZK 500/person/month. Electricity is billed separately.