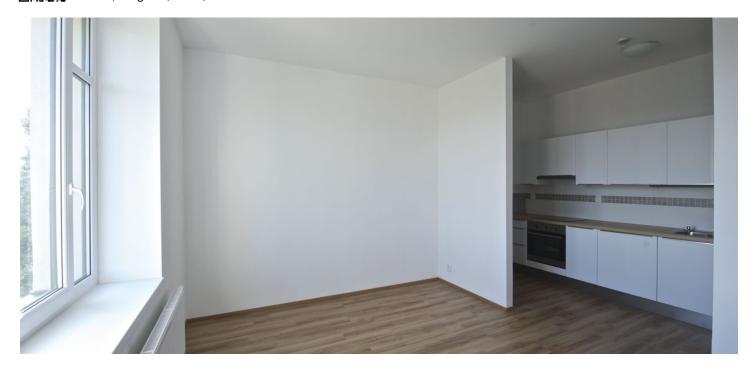

The interior includes one bedroom, living room, a fully fitted open kitchen, shower bathroom with toilet, and an entry hall.

Green views, vinyl and tile floors, security door, wardrobes, washer, dishwasher, microwave, audio entry phone, alarm, electronic card entry to the building. No lift. Can be rented furnished for a higher rent. Common building charges CZK 1500/month plus CZK 500/person/month. Electricity is billed separately.