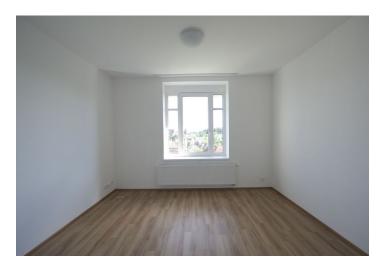

The interior includes one bedroom, living room, a fully fitted open kitchen, shower bathroom with toilet, and an entry hall.

Green views, vinyl and tile floors, security door, wardrobes, washer, dishwasher, microwave, audio entry phone, alarm, electronic card entry to the building. No lift. Can be rented furnished for a higher rent. Common building charges CZK 1500/month plus CZK 500/person/month. Electricity is billed separately.