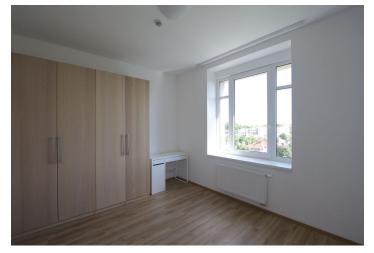

The interior includes one bedroom, living room, a fully fitted open kitchen, shower bathroom with toilet, and an entry hall.

Green views, vinyl and tile floors, security door, wardrobes, washer, dishwasher, microwave, audio entry phone, alarm, electronic card entry to the building. No lift. Can be rented furnished for a higher rent. Common building charges CZK 1500/month plus CZK 500/person/month. Electricity is billed separately.