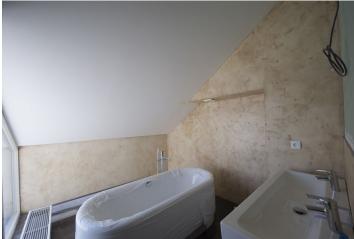

The lower level includes a spacious living room, a fully fitted kitchen, guest toilet, and entry hall with a built-in clothes closet. The upper floor features a hall, terrace facing the courtyard, two air-conditined bedrooms, two ensuite bathrooms (tub / walk-in shower, double sink, toilet), utility area, and a large walk-in closet.

Parquet floors and tiles, security door, gas boiler, audio entry phone. Common building charges CZK 600/person/month. Gas and electricity are billed separately. Available from October 2019.

\* Area of the unit according to the Civil Code. The area consists of the sum total area of the entire unit bounded by perimeter walls.