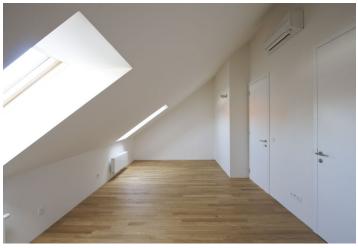

The lower level includes a spacious living room, a fully fitted kitchen, guest toilet, and entry hall with a built-in clothes closet. The upper floor features a hall, terrace facing the courtyard, two air-conditined bedrooms, two ensuite bathrooms (tub / walk-in shower, double sink, toilet), utility area, and a large walk-in closet.

Parquet floors and tiles, security door, gas boiler, audio entry phone. Common building charges CZK 600/person/month. Gas and electricity are billed separately. Available from October 2019.

\* Area of the unit according to the Civil Code. The area consists of the sum total area of the entire unit bounded by perimeter walls.