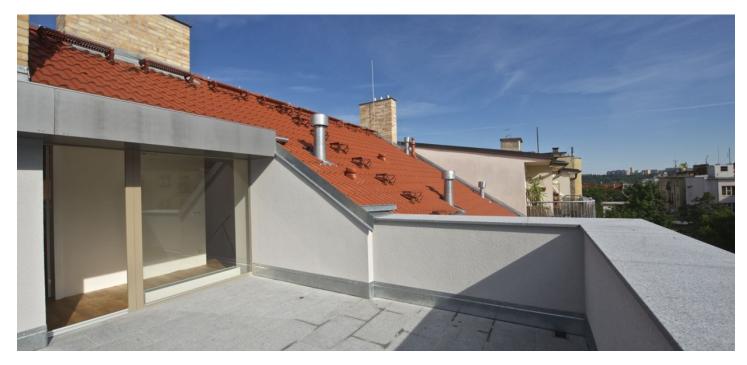

Fully refurbished good quality 2-bedroom 2-bathroom split-level attic flat with an 18 m<sup>2</sup> terrace on the fourth floor of a completely reconstructed building with a lift. Located in a quiet street steps from Stromovka Park, the largest park in Prague, a 15 minute walk to the center through another popular Prague park - Letná, and not far from the Prague Castle. Tram connections (tram stop one minute from the building), convenient to Hradčanská (line A) and Vltavská (line C) metro stations.

The lower level includes a spacious living room, a fully fitted kitchen, guest toilet, and entry hall with a built-in clothes closet. The upper floor features a hall, terrace facing the courtyard, two air-conditined bedrooms, two ensuite bathrooms (tub / walk-in shower, double sink, toilet), utility area, and a large walk-in closet.