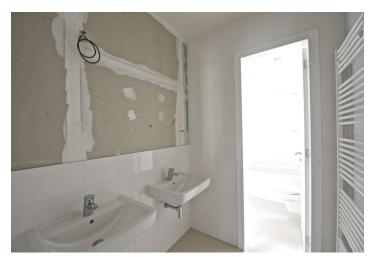

Benefiting from preserved original features combined with modern design, the interior includes a fully fitted kitchen, living room, one bedroom, bathroom with tub and toilet, and entry hall with a built-in clothes closet.