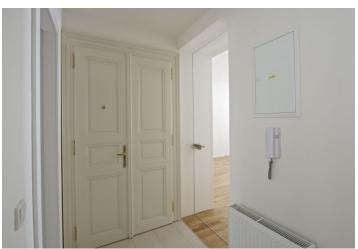

Benefiting from preserved original features combined with modern design, the interior includes a fully fitted kitchen, living room, one bedroom, bathroom with tub and toilet, and entry hall with a built-in clothes closet.

Parquet floors and tiles, security door, gas boiler, audio entry phone. Common building charges CZK 500/person/month. Gas and electricity used in the flat CZK 2500 per month.