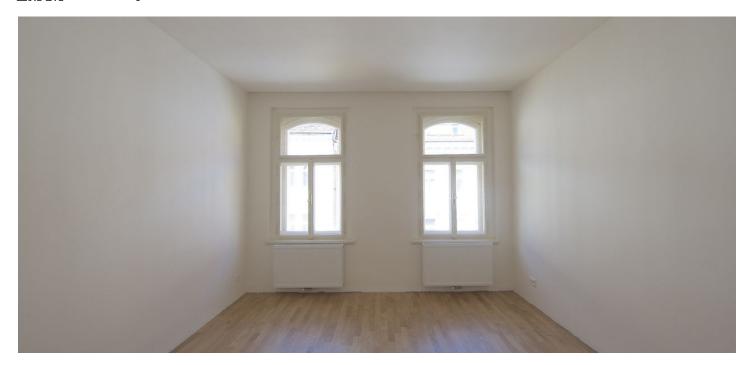

Benefiting from preserved original features combined with modern design, the interior includes a fully fitted kitchen, living room, one bedroom, bathroom with tub and toilet, and entry hall with a built-in clothes closet.

Parquet floors and tiles, security door, gas boiler, audio entry phone. Common building charges CZK 500/person/month. Gas and electricity used in the flat CZK 2500 per month.