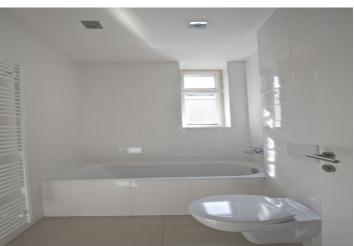

Benefiting from preserved original features combined with modern design, the interior includes a fully fitted kitchen, living room, one bedroom, bathroom with tub and toilet, and entry hall with a built-in clothes closet.