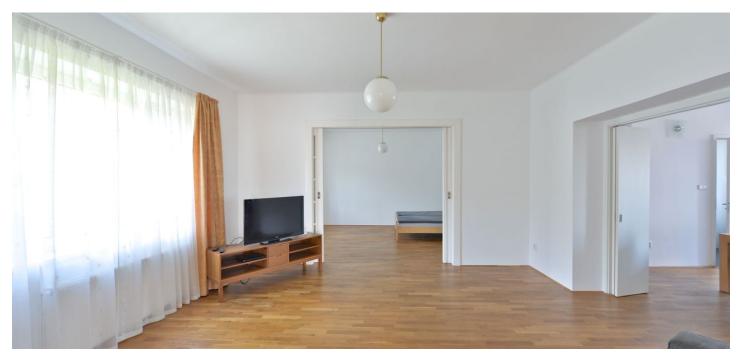

The interior features a fully integrated modern kitchen with loggia access, living room, dining room / bedroom, master bedroom with terrace facing the garden, winter garden (could be study), sauna, shower bathroom, bathroom with tub, two toilets, pantry, storage room, and entry hall.

Wood floors and tiles, built-in wardrobes, dishwasher, gas boiler, satellite dish, audio entry phone. Garage parking space included. Common building charges and utilities approximately CZK 3000/month. Available from August 2016.