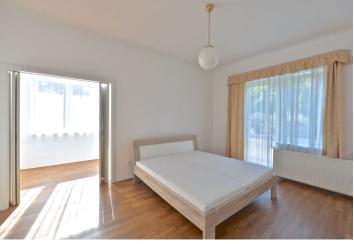

The interior features a fully integrated modern kitchen with loggia access, living room, dining room / bedroom, master bedroom with terrace facing the garden, winter garden (could be study), sauna, shower bathroom, bathroom with tub, two toilets, pantry, storage room, and entry hall.