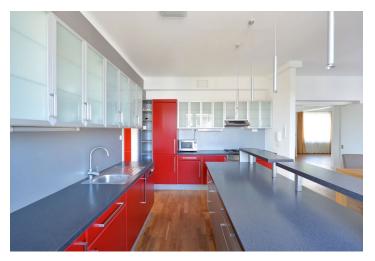

The interior features a fully integrated modern kitchen with loggia access, living room, dining room / bedroom, master bedroom with terrace facing the garden, winter garden (could be study), sauna, shower bathroom, bathroom with tub, two toilets, pantry, storage room, and entry hall.

Wood floors and tiles, built-in wardrobes, dishwasher, gas boiler, satellite dish, audio entry phone. Garage parking space included. Common building charges and utilities approximately CZK 3000/month. Available from August 2016.