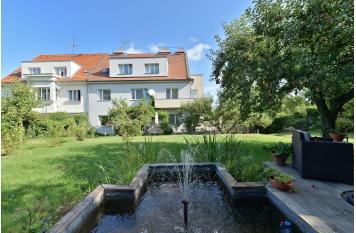

Surrounded by greenery and benefiting from a sauna, terrace, loggia and a winter garden, this 2-bedroom 2-bathroom flat is situated on the first floor of a renovated semidetached villa with a nicely landscaped garden. Located in the heart of the exclusive and highly sought after Ořechovka residential neighborhood with grand villas, within easy reach of the Prague Castle, with very good connection to the city center and the airport, a few minutes from Dejvická and Hradčanská metro.

The interior features a fully integrated modern kitchen with loggia access, living room, dining room / bedroom, master bedroom with terrace facing the garden, winter garden (could be study), sauna, shower bathroom, bathroom with tub, two toilets, pantry, storage room, and entry hall.

Wood floors and tiles, built-in wardrobes, dishwasher, gas boiler, satellite dish, audio entry phone. Garage parking space included. Common building charges and utilities approximately CZK 3000/month. Available from August 2016.