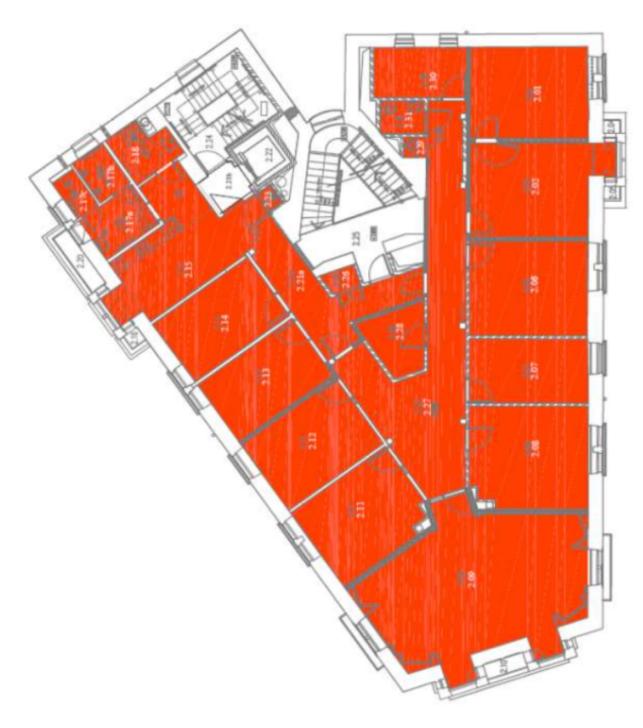

In 2002 the building was completely refurbished with reconstruction involving:

Reinforced ceiling structures with concrete panels, new ceiling over the ground floor and above the 3rd floor

Installation of air-conditioning and engine cooling, new plumbing, ventilation, heating and cooling

New strong and low voltage distribution, electronic fire system

New sewerage and water

North wing installation of new elevator

Emergency exit stairs

Wheelchair access to first floor - hydraulic lift

New boiler room

Air-conditioning in whole building

New thermal and noise insulation, wear layers, tiles, new partitions

External camera system

Rental and service charges listed without VAT. Lessee pays no commission.

Ξ

## Office building

Prague 6, Bubeneč, Muchova

Rented

1. patro / 1st floor