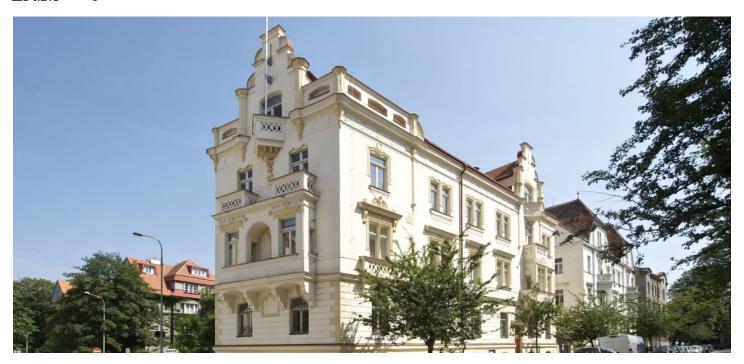

## Office building

Prague 6, Bubeneč, Muchova

#### Rented

Office building with high-quality reconstruction in prestigious location of Prague 6. Typical floor size is about 320 m². Interior modifications and modernization of the space completed in 2014. There are economically separate floors secured with an electronic card system. The building is equipped with an external and internal camera system that can be connected to the PCO. Parking for 5 cars in the courtyard, additional parking available next to the building for 4 vehicles from the Prague Road Administration.

#### Location:

The building is situated in one of most prestigious areas of Prague 6, home to around 65% of all diplomatic representatives of foreign states in Prague. Prague Castle is close by, as is Stromovka Park, which further increases the sought after, high quality of this site. The Hradčanská (line A) metro and tram stop is a 2 minutes walk away, excellent access by car to the city center and airport.