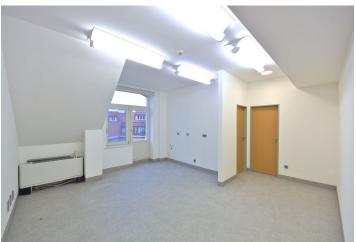

#### Rented

Office building with high-quality reconstruction in prestigious location of Prague 6. Typical floor size is about 320 m². Interior modifications and modernization of the space completed in 2014. There are economically separate floors secured with an electronic card system. The building is equipped with an external and internal camera system that can be connected to the PCO. Parking for 5 cars in the courtyard, additional parking available next to the building for 4 vehicles from the Prague Road Administration.