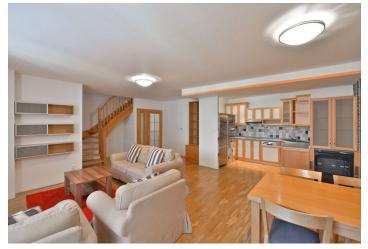

The apartment consists of living room with a fully fitted open kitchen, bathroom with shower, sink and toilet, and an entry hall on the lower floor. On the upper floor there are 2 bedrooms, one has an access to the balcony facing the quiet courtyard, second bathroom with tub and sink, and separate toilet with sink.

Wood and tile floors, built-in wardrobes, washer, dishwasher, microwave, ceramic hob, Satellite, telephone line, security door. Cellar. Common building charges approx. CZK 2500/month. Gas and electricity will be transferred to the tenant name.