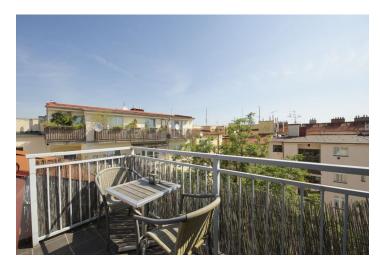

## Apartment Two-bedroom (3+kk)

Rented

120 m², Prague 3, Vinohrady, Boleslavská

| Total area       | 125 m²      |
|------------------|-------------|
| Floor area*      | 120 m²      |
| Balcony          | 5 m²        |
| Parking          | -           |
| Cellar           | Yes         |
| PENB             | E           |
| Reference number | 16852       |
| Available from   | Immediately |

\* Area of the unit according to the Civil Code. The area consists of the sum total area of the entire unit bounded by perimeter walls.

Quiet furnished 2-bedroom 2-bathroom duplex flat with a balcony situated on the 6th floor of a well maintained building with a lift. Located in a quiet street just moments from shopping center and metro station Flora.