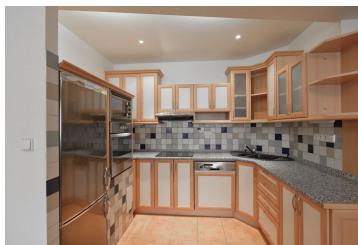

The apartment consists of living room with a fully fitted open kitchen, bathroom with shower, sink and toilet, and an entry hall on the lower floor. On the upper floor there are 2 bedrooms, one has an access to the balcony facing the quiet courtyard, second bathroom with tub and sink, and separate toilet with sink.

Wood and tile floors, built-in wardrobes, washer, dishwasher, microwave, ceramic hob, Satellite, telephone line, security door. Cellar. Common building charges approx. CZK 2500/month. Gas and electricity will be transferred to the tenant name.