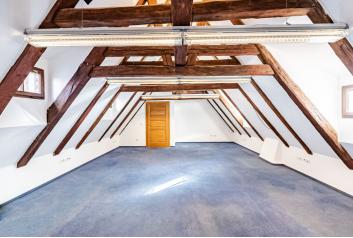

Office space for lease on the attic in the most prestigious addresses in Prague. The courtyard is situated between Tynska, Stupartska and Mala Stupartska streets, just 100 meters from Old Town Square. The foundation of this complex dates back to the 11th century. The original building was used as a customs duty collection center ("Ungelt" means "toll" in archaic Czech). The courtyard is made up of buildings in a variety of architectural styles, the most impressive being the beautiful Renaissance-era Granovsky Palace.

#### Features and Services:

Air-conditioning Parquet flooring Renaissance terrace Lift Toilets Kitchenette

Rental and service charges listed without VAT. Lessee pays no commission.