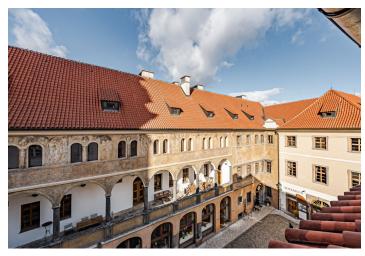

Office space for lease on the attic in the most prestigious addresses in Prague. The courtyard is situated between Tynska, Stupartska and Mala Stupartska streets, just 100 meters from Old Town Square. The foundation of this complex dates back to the 11th century. The original building was used as a customs duty collection center ("Ungelt" means "toll" in archaic Czech). The courtyard is made up of buildings in a variety of architectural styles, the most impressive being the beautiful Renaissance-era Granovsky Palace.

The complex was reconstructed in the mid 90's, today there is 7,000 sqm of prime retail and office space. It was the main seat and headquarters for a Central and Eastern European company that dealt with international audits, taxes, consulting and financial advisory services until 2007, and then a law firm. The space is currently occupied by a media agency as well as other tenants. For its unique atmosphere, the retail space has become an attractive destination for local and international galleries, restaurants and cafés. The administrative complex consists of 3 interconnected buildings, converted for this use.