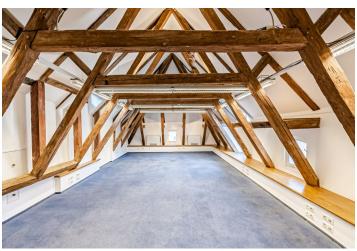

Office space for lease on the attic in the most prestigious addresses in Prague. The courtyard is situated between Tynska, Stupartska and Mala Stupartska streets, just 100 meters from Old Town Square. The foundation of this complex dates back to the 11th century. The original building was used as a customs duty collection center ("Ungelt" means "toll" in archaic Czech). The courtyard is made up of buildings in a variety of architectural styles, the most impressive being the beautiful Renaissance-era Granovsky Palace.

#### Features and Services:

Air-conditioning Parquet flooring Renaissance terrace Lift Toilets Kitchenette

Rental and service charges listed without VAT. Lessee pays no commission.