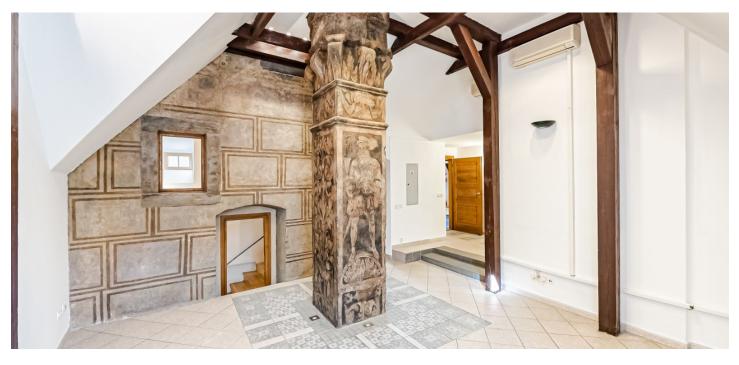

Office space for lease on the attic in the most prestigious addresses in Prague. The courtyard is situated between Tynska, Stupartska and Mala Stupartska streets, just 100 meters from Old Town Square. The foundation of this complex dates back to the 11th century. The original building was used as a customs duty collection center ("Ungelt" means "toll" in archaic Czech). The courtyard is made up of buildings in a variety of architectural styles, the most impressive being the beautiful Renaissance-era Granovsky Palace.

The complex was reconstructed in the mid 90's, today there is 7,000 sqm of prime retail and office space. It was the main seat and headquarters for a Central and Eastern European company that dealt with international audits, taxes, consulting and financial advisory services until 2007, and then a law firm. The space is currently occupied by a media agency as well as other tenants. For its unique atmosphere, the retail space has become an attractive destination for local and international galleries, restaurants and cafés. The administrative complex consists of 3 interconnected buildings, converted for this use.

#### Features and Services:

Air-conditioning Parquet flooring Renaissance terrace Lift Toilets Kitchenette

Rental and service charges listed without VAT. Lessee pays no commission.