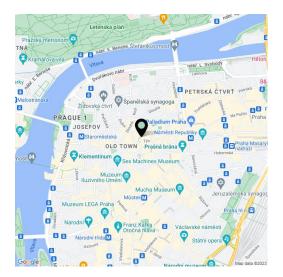

#### Location:

The complex is located mere steps from Old Town Square (metro line A) and is only a few minutes walk from Náměstí Republiky Square (metro line B) and the Můstek metro station (metro lines A, B). Parking is possible on Pařížská Street or at Burzovní Palace on Rybná Street, or in the Palladium or Kotva Shopping centers.