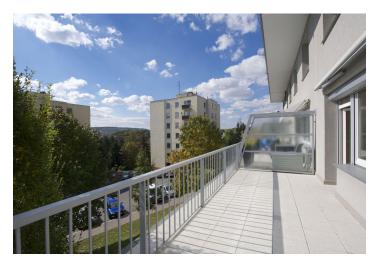

\* Area of the unit according to the Civil Code. The area consists of the sum total area of the entire unit bounded by perimeter walls.

Bright apartment with south oriented terrace, on the 2nd and 3rd floor of a building that is complete with a garage parking space. Located in a pleasant residential area close to Strahov, Ladronka and Klamovka parks and the Skalka nature reserve and at the same time with excellent access to the city center.

The apartment features a spacious living room with kitchen and direct access to the terrace, 2 bedrooms, bathroom and separate toilet on the first floor. On the upper floor there is a bedroom with a bathroom and toilet, as well as a utility room and hallway. Features include laminate flooring, tile in bathrooms, fully equipped kitchen with quality appliances, patio awning, window shutters and security doors. Sought after location of Smíchov with full amenities within easy reach, 300m from the bus station and 9 minutes from Anděl commercial and entertainment center.

Interior 119 m<sup>2</sup>, 21.90 m<sup>2</sup> terrace.