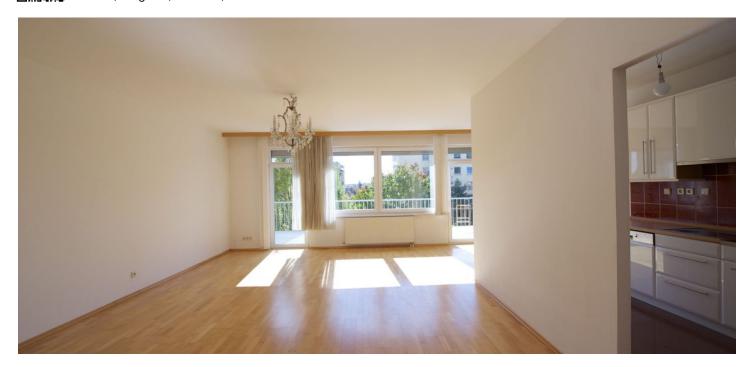

\* Area of the unit according to the Civil Code. The area consists of the sum total area of the entire unit bounded by perimeter walls.

Bright apartment with south oriented terrace, on the 2nd and 3rd floor of a building that is complete with a garage parking space. Located in a pleasant residential area close to Strahov, Ladronka and Klamovka parks and the Skalka nature reserve and at the same time with excellent access to the city center.

The apartment features a spacious living room with kitchen and direct access to the terrace, 2 bedrooms, bathroom and separate toilet on the first floor. On the upper floor there is a bedroom with a bathroom and toilet, as well as a utility room and hallway. Features include laminate flooring, tile in bathrooms, fully equipped kitchen with quality appliances, patio awning, window shutters and security doors. Sought after location of Smíchov with full amenities within easy reach, 300m from the bus station and 9 minutes from Anděl commercial and entertainment center.