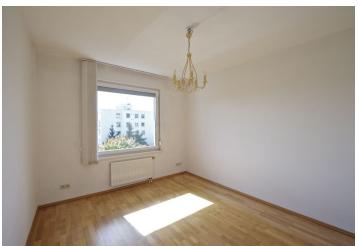

The apartment features a spacious living room with kitchen and direct access to the terrace, 2 bedrooms, bathroom and separate toilet on the first floor. On the upper floor there is a bedroom with a bathroom and toilet, as well as a utility room and hallway. Features include laminate flooring, tile in bathrooms, fully equipped kitchen with quality appliances, patio awning, window shutters and security doors. Sought after location of Smíchov with full amenities within easy reach, 300m from the bus station and 9 minutes from Anděl commercial and entertainment center.