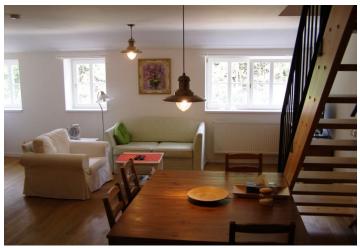

The layout of the apartment offers a living room with a fully equipped kitchen, 3 bedrooms and 2 bathrooms. **Parking is available on site**, within the gated area. The Šumavský Dvůr chalet offers a unique architectural design, which combines elements of traditional farmhouses and modern apartment layouts. The facade of the house is made of Siberian larch, which does not need to be painted; high-quality natural materials such as wood and stone from the Šumava area are used throughout the building. Features of the Šumavský Dvůr chalet include a **sauna, whirlpool, ski storage and playground**.