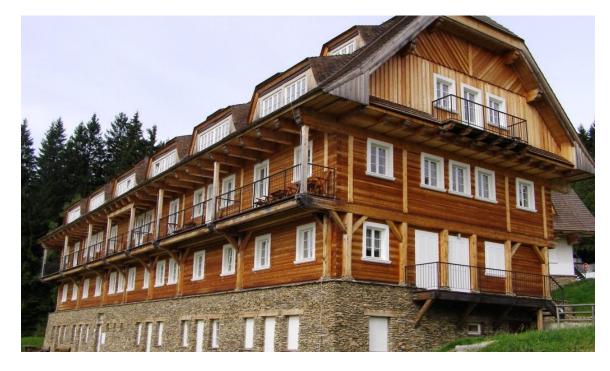

\* Area of the unit according to the Civil Code. The area consists of the sum total area of the entire unit bounded by perimeter walls.

Mountain apartment in the beautiful countryside of more than 1000 m above sea level in the heart of Šumava, on the 3rd and 4 floor of a low energy wooden chalet of the Šumavský Dvůr, located in the Pancíř ski resort, just 100m from the downhill courses and cross country trails and at the same time just a 2 hour drive from Prague.

The layout of the apartment offers a living room with a fully equipped kitchen, 3 bedrooms and 2 bathrooms. **Parking is available on site**, within the gated area. The Šumavský Dvůr chalet offers a unique architectural design, which combines elements of traditional farmhouses and modern apartment layouts. The facade of the house is made of Siberian larch, which does not need to be painted; high-quality natural materials such as wood and stone from the Šumava area are used throughout the building. Features of the Šumavský Dvůr chalet include a **sauna, whirlpool, ski storage and playground**.