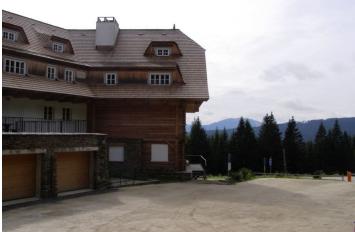

\* Area of the unit according to the Civil Code. The area consists of the sum total area of the entire unit bounded by perimeter walls.

Mountain apartment in the beautiful countryside of more than 1000 m above sea level in the heart of Šumava, on the 3rd and 4 floor of a low energy wooden chalet of the Šumavský Dvůr, located in the Pancíř ski resort, just 100m from the downhill courses and cross country trails and at the same time just a 2 hour drive from Prague.

The layout of the apartment offers a living room with a fully equipped kitchen, 3 bedrooms and 2 bathrooms. **Parking is available on site**, within the gated area. The Šumavský Dvůr chalet offers a unique architectural design, which combines elements of traditional farmhouses and modern apartment layouts. The facade of the house is made of Siberian larch, which does not need to be painted; high-quality natural materials such as wood and stone from the Šumava area are used throughout the building. Features of the Šumavský Dvůr chalet include a **sauna, whirlpool, ski storage and playground**.