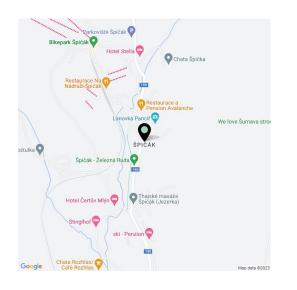

\* Area of the unit according to the Civil Code. The area consists of the sum total area of the entire unit bounded by perimeter walls.

Mountain apartment in the beautiful countryside of more than 1000 m above sea level in the heart of Šumava, on the 3rd and 4 floor of a low energy wooden chalet of the Šumavský Dvůr, located in the Pancíř ski resort, just 100m from the downhill courses and cross country trails and at the same time just a 2 hour drive from Prague.

The location offers **year-round sporting opportunities**, downhill courses 100m away, 5 minute drive to the Špičák ski resort with the steepest slope in the Czech Republic, 20 minute drive to the top quality German area of Velký Javor (Grosser Arber, the highest peak of Šumava at 1456m), cross country trails, 500 km of bike paths, hiking trails, golf, swimming etc. Good transport links from **Prague (2 hours drive)** and Plzeň (1 hour drive) via highways and a broad road.