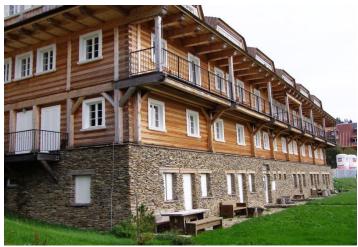

\* Area of the unit according to the Civil Code. The area consists of the sum total area of the entire unit bounded by perimeter walls.

Mountain apartment in the beautiful countryside of more than 1000 m above sea level in the heart of Šumava, on the 3rd and 4 floor of a low energy wooden chalet of the Šumavský Dvůr, located in the Pancíř ski resort, just 100m from the downhill courses and cross country trails and at the same time just a 2 hour drive from Prague.

The layout of the apartment offers a living room with a fully equipped kitchen, 3 bedrooms and 2 bathrooms. **Parking is available on site**, within the gated area. The Šumavský Dvůr chalet offers a unique architectural design, which combines elements of traditional farmhouses and modern apartment layouts. The facade of the house is made of Siberian larch, which does not need to be painted; high-quality natural materials such as wood and stone from the Šumava area are used throughout the building. Features of the Šumavský Dvůr chalet include a **sauna, whirlpool, ski storage and playground**.