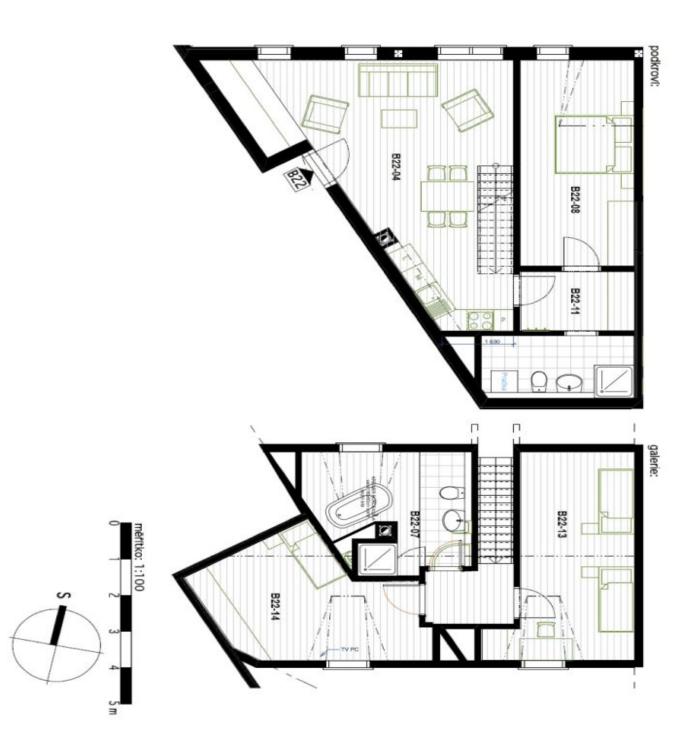

The layout of the apartment offers a living room with a fully equipped kitchen, 3 bedrooms and 2 bathrooms. **Parking is available on site**, within the gated area. The Šumavský Dvůr chalet offers a unique architectural design, which combines elements of traditional farmhouses and modern apartment layouts. The facade of the house is made of Siberian larch, which does not need to be painted; high-quality natural materials such as wood and stone from the Šumava area are used throughout the building. Features of the Šumavský Dvůr chalet include a **sauna, whirlpool, ski storage and playground**.

Interior 103 m², cellar.

Svoboda & Williams s.r.o. info@svoboda-williams.com www.svoboda-williams.com **Prague** +420 257 328 281 +420 724 551 238

Brno +420 543 250 711 +420 724 551 238 **Bratislava** +421 948 939 938 **PDF created** 23. 02. 2025, 11:15