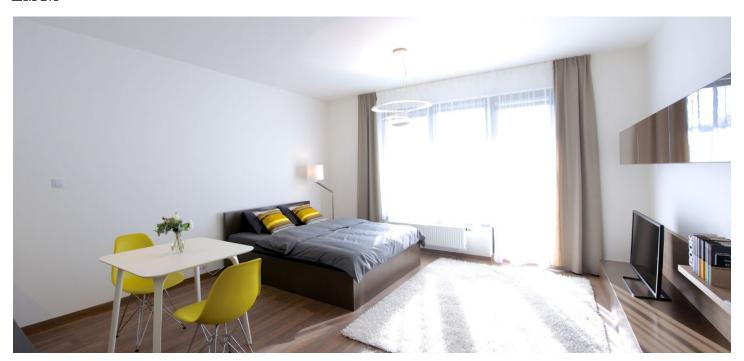

## Rented

Completely furnished studio with an 8 m<sup>2</sup> courtyard oriented balcony situated on the fourth floor of a newly built residential development with camera system, a central atrium, playground and underground parking. Located in a quiet Prague 8 neighborhood, with full public amenities within walking distance, and a five minute walk to Palmovka metro station.

Furnished with design furniture, the flat includes living room with sleeping area and a fully fitted open kitchen plus access to the covered balcony with green views, bathroom with tub and toilet with bidet shower, and entry hall with a built-in wardrobe.

Floating wood floors, security door, built-in storage, blinds, A+ appliances, washing machine, combination oven, UPC, Smart TV, audio entry phone, basement storage unit. One parking space included. Common building charges and utilities CZK 1900 per month. Electricity is billed separately. Available from May 2016.