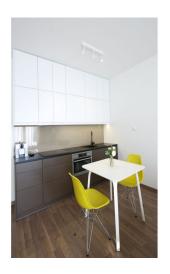

## Rented

Completely furnished studio with an 8 m<sup>2</sup> courtyard oriented balcony situated on the fourth floor of a newly built residential development with camera system, a central atrium, playground and underground parking. Located in a quiet Prague 8 neighborhood, with full public amenities within walking distance, and a five minute walk to Palmovka metro station.

Furnished with design furniture, the flat includes living room with sleeping area and a fully fitted open kitchen plus access to the covered balcony with green views, bathroom with tub and toilet with bidet shower, and entry hall with a built-in wardrobe.

Floating wood floors, security door, built-in storage, blinds, A+ appliances, washing machine, combination oven, UPC, Smart TV, audio entry phone, basement storage unit. One parking space included. Common building charges and utilities CZK 1900 per month. Electricity is billed separately. Available from May 2016.