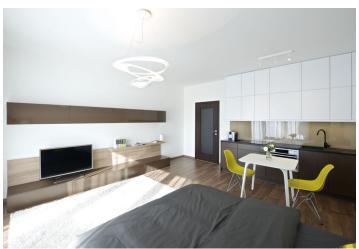

## Rented

Completely furnished studio with an 8 m<sup>2</sup> courtyard oriented balcony situated on the fourth floor of a newly built residential development with camera system, a central atrium, playground and underground parking. Located in a quiet Prague 8 neighborhood, with full public amenities within walking distance, and a five minute walk to Palmovka metro station.

Furnished with design furniture, the flat includes living room with sleeping area and a fully fitted open kitchen plus access to the covered balcony with green views, bathroom with tub and toilet with bidet shower, and entry hall with a built-in wardrobe.

Floating wood floors, security door, built-in storage, blinds, A+ appliances, washing machine, combination oven, UPC, Smart TV, audio entry phone, basement storage unit. One parking space included. Common building charges and utilities CZK 1900 per month. Electricity is billed separately. Available from May 2016.