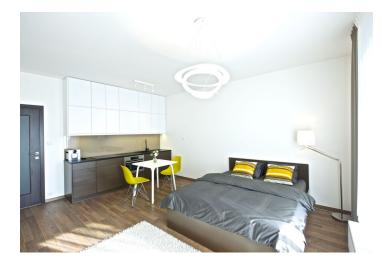

## Rented

Completely furnished studio with an 8 m<sup>2</sup> courtyard oriented balcony situated on the fourth floor of a newly built residential development with camera system, a central atrium, playground and underground parking. Located in a quiet Prague 8 neighborhood, with full public amenities within walking distance, and a five minute walk to Palmovka metro station.

Furnished with design furniture, the flat includes living room with sleeping area and a fully fitted open kitchen plus access to the covered balcony with green views, bathroom with tub and toilet with bidet shower, and entry hall with a built-in wardrobe.

Floating wood floors, security door, built-in storage, blinds, A+ appliances, washing machine, combination oven, UPC, Smart TV, audio entry phone, basement storage unit. One parking space included. Common building charges and utilities CZK 1900 per month. Electricity is billed separately. Available from May 2016.