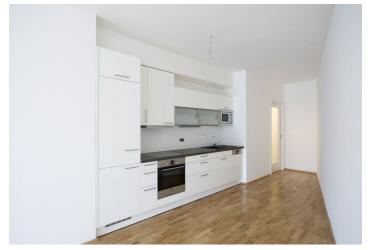

The interior includes living room with a fully fitted open kitchen, one bedroom with a bathroom (bath tub, bidet, toilet) and walk-in closet, guest toilet, laundry room, and entry hall. The balcony is accessible from both main rooms.

Wood floors and tiles, built-in wardrobes, security door, dishwasher, microwave, audio entry phone. Cellar, chip entry to the building. Parking space available for CZK 2500/month. Monthly deposit for services CZK 6040. Electricity is billed separately. Interior 72 m², balcony 2 m².