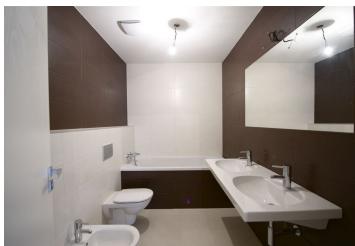

The interior includes living room with a fully fitted open kitchen, one bedroom with a bathroom (bath tub, bidet, toilet) and walk-in closet, guest toilet, laundry room, and entry hall. The balcony is accessible from both main rooms.