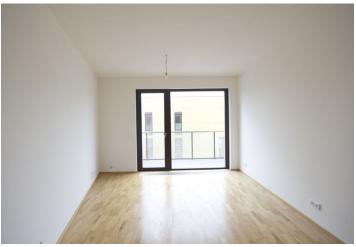

\* Area of the unit according to the Civil Code. The area consists of the sum total area of the entire unit bounded by perimeter walls.

Brand new 1-bedroom flat with a 2 m² balcony situated on the 1st floor with lift in a new residential development with 24-hour reception, security, new park, children's playground and underground parking. Location with full range of amenities, near the BB Centrum and Brumlovka multipurpose centers, with bus connections to Budějovická and Pankrác metro stations and quick access to the city center.

The interior includes living room with a fully fitted open kitchen, one bedroom with a bathroom (bath tub, bidet, toilet) and walk-in closet, guest toilet, laundry room, and entry hall. The balcony is accessible from both main rooms.

Wood floors and tiles, built-in wardrobes, security door, dishwasher, microwave, audio entry phone. Cellar, chip entry to the building. Parking space available for CZK 2500/month. Monthly deposit for services CZK 6040. Electricity is billed separately. Interior 72 m², balcony 2 m².