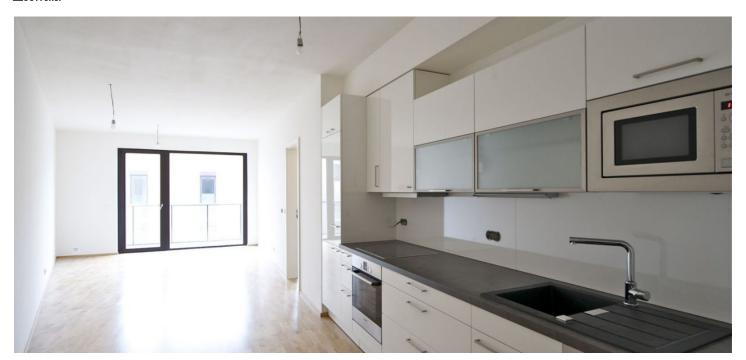

The interior includes living room with a fully fitted open kitchen, one bedroom with a bathroom (bath tub, bidet, toilet) and walk-in closet, guest toilet, laundry room, and entry hall. The balcony is accessible from both main rooms.

Wood floors and tiles, built-in wardrobes, security door, dishwasher, microwave, audio entry phone. Cellar, chip entry to the building. Parking space available for CZK 2500/month. Monthly deposit for services CZK 6040. Electricity is billed separately. Interior 72 m², balcony 2 m².