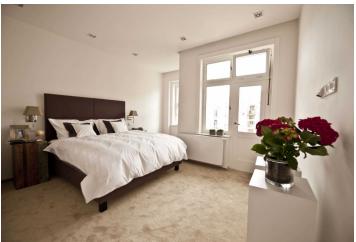

One bedroom is oriented to the east, living room and kitchen to the west. Features include high standard materials and workmanship such as suspended ceilings with lighting throughout the apartment, oversized shower, bathroom tiles in travertine design, underfloor heating, original parquet floors, Valliant gas heating with remote control by mobile phone. Common areas of the house are renovated, the house has an elevator, new water pipes, electricity and gas; only 14 apartments, possibility to rent a parking space in the courtyard or in a neighboring building with underground parking.

Interior 91.5 m<sup>2</sup>, balcony 2.5 m<sup>2</sup>. Current price includes luxury bed Saffron with accessories in value of 200.000 CZK.

Sold

91 m², Prague 2, Vinohrady, Chrudimská

C Jakub Honzák