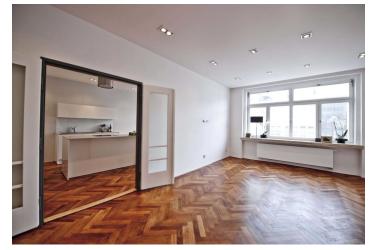

The flat offers a spacious living room with travertine sill, brand new NOLTE kitchen with Siemens, Electrolux and Faber appliances worth CZK 450,000, 2 bedrooms, bathroom, entrance hall and utility room with sink, suitable for a washing machine, dryer, as well as a bicycle storage.

One bedroom is oriented to the east, living room and kitchen to the west. Features include high standard materials and workmanship such as suspended ceilings with lighting throughout the apartment, oversized shower, bathroom tiles in travertine design, underfloor heating, original parquet floors, Valliant gas heating with remote control by mobile phone. Common areas of the house are renovated, the house has an elevator, new water pipes, electricity and gas; only 14 apartments, possibility to rent a parking space in the courtyard or in a neighboring building with underground parking.