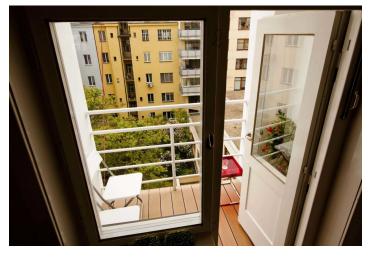

## **Apartment Two-bedroom (3+kk)**

Sold

91 m², Prague 2, Vinohrady, Chrudimská

| Total area       | 94 m² |
|------------------|-------|
| Floor area*      | 91 m² |
| Balcony          | 3 m²  |
| Parking          | -     |
| Cellar           | -     |
| PENB             | G     |
| Reference number | 17428 |