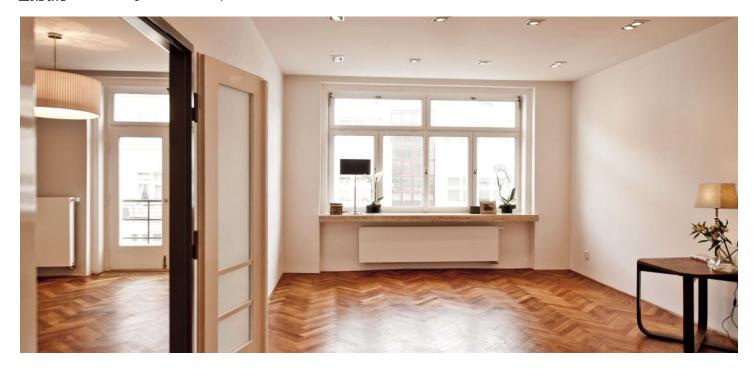

\* Area of the unit according to the Civil Code. The area consists of the sum total area of the entire unit bounded by perimeter walls.

Sunny apartment with balcony on the 5th floor of a protected Functionalist building with original features in the sought after Vinohrady area with excellent connections to the city center. Flora metro station, tram and bus stops just a 2 minute walk, with all services and amenities in the area including a post office, school, hospital, and restaurants; Flora shopping mall is located 200 m away.

The flat offers a spacious living room with travertine sill, brand new NOLTE kitchen with Siemens, Electrolux and Faber appliances worth CZK 450,000, 2 bedrooms, bathroom, entrance hall and utility room with sink, suitable for a washing machine, dryer, as well as a bicycle storage.

One bedroom is oriented to the east, living room and kitchen to the west. Features include high standard materials and workmanship such as suspended ceilings with lighting throughout the apartment, oversized shower, bathroom tiles in travertine design, underfloor heating, original parquet floors, Valliant gas heating with remote control by mobile phone. Common areas of the house are renovated, the house has an elevator, new water pipes, electricity and gas; only 14 apartments, possibility to rent a parking space in the courtyard or in a neighboring building with underground parking.