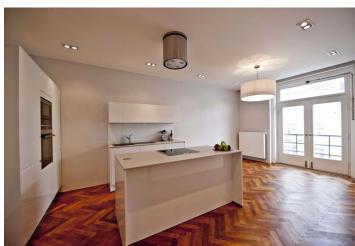

The flat offers a spacious living room with travertine sill, brand new NOLTE kitchen with Siemens, Electrolux and Faber appliances worth CZK 450,000, 2 bedrooms, bathroom, entrance hall and utility room with sink, suitable for a washing machine, dryer, as well as a bicycle storage.

One bedroom is oriented to the east, living room and kitchen to the west. Features include high standard materials and workmanship such as suspended ceilings with lighting throughout the apartment, oversized shower, bathroom tiles in travertine design, underfloor heating, original parquet floors, Valliant gas heating with remote control by mobile phone. Common areas of the house are renovated, the house has an elevator, new water pipes, electricity and gas; only 14 apartments, possibility to rent a parking space in the courtyard or in a neighboring building with underground parking.