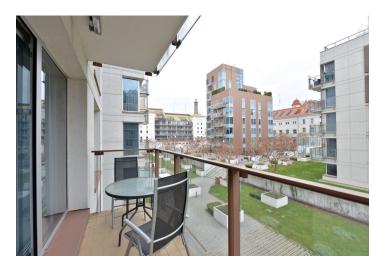

## **Apartment Two-bedroom (3+kk)**

Rented

80 m², Prague 10, Vinohrady, Korunní

| Total area    | 95 m²                                              |
|---------------|----------------------------------------------------|
| Floor area*   | 80 m²                                              |
| Balcony       | 15 m²                                              |
| Parking       | Garage parking can be arranged at CZK 4,000/month. |
| Garage        | Yes                                                |
| Cellar        | Yes                                                |
| PENB          | G                                                  |
| Reference n   | umber 1753                                         |
| Available fro | m 31.07.2025                                       |

With high quality materials and equipment, the interior features two bedrooms both with **balcony** access, a living room with a fully fitted open kitchen and **balcony**, mosaic bathroom with bathtub and toilet, **walk-in closet**, and entrance hall with built-in wardrobes.