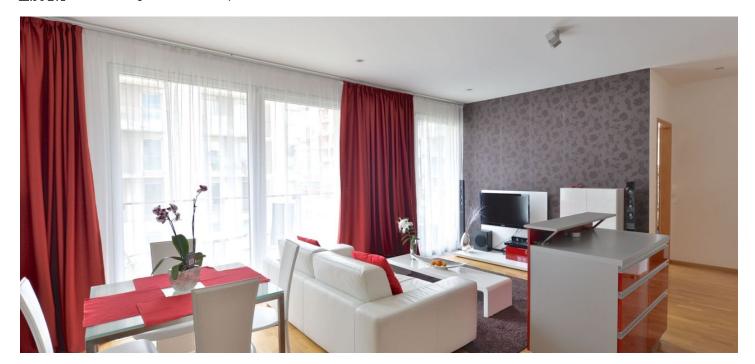

\* Area of the unit according to the Civil Code. The area consists of the sum total area of the entire unit bounded by perimeter walls.

Attractive, fully furnished 2-bedroom flat with 3 balconies, on the second floor of the recently built Korunní Dvůr residential project. Located in the Vinohrady residential neighborhood popular with the expat community. The project amenities include 24-hour reception and security service, garage parking, park-like central courtyard, a children's playground, and a cafe. Quiet location just a few minute walk to the Flora shopping mall, with very good connections to the city center by metro and trams.

With high quality materials and equipment, the interior features two bedrooms both with **balcony** access, a living room with a fully fitted open kitchen and **balcony**, mosaic bathroom with bathtub and toilet, **walk-in closet**, and entrance hall with built-in wardrobes.

Hardwood floors, security entry door, French windows, washer, dishwasher, microwave oven, TV, video entry phone, garden furniture. Basement storage unit available. Garage parking can be arranged at CZK 4,000/month. Common building charges and water CZK 8,000/month. Electricity CZK 1,000/month. Available from July 2022.