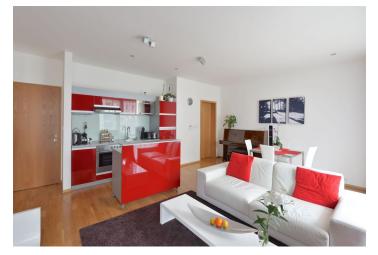

With high quality materials and equipment, the interior features two bedrooms both with **balcony** access, a living room with a fully fitted open kitchen and **balcony**, mosaic bathroom with bathtub and toilet, **walk-in closet**, and entrance hall with built-in wardrobes.

Hardwood floors, security entry door, French windows, washer, dishwasher, microwave oven, TV, video entry phone, garden furniture. Basement storage unit available. Garage parking can be arranged at CZK 4,000/month. Common building charges and water CZK 8,000/month. Electricity CZK 1,000/month. Available from July 2022.