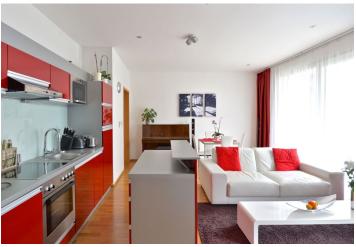

\* Area of the unit according to the Civil Code. The area consists of the sum total area of the entire unit bounded by perimeter walls.

Attractive, fully furnished 2-bedroom flat with 3 balconies, on the second floor of the recently built Korunní Dvůr residential project. Located in the Vinohrady residential neighborhood popular with the expat community. The project amenities include 24-hour reception and security service, garage parking, park-like central courtyard, a children's playground, and a cafe. Quiet location just a few minute walk to the Flora shopping mall, with very good connections to the city center by metro and trams.

With high quality materials and equipment, the interior features two bedrooms both with **balcony** access, a living room with a fully fitted open kitchen and **balcony**, mosaic bathroom with bathtub and toilet, **walk-in closet**, and entrance hall with built-in wardrobes.

Hardwood floors, security entry door, French windows, washer, dishwasher, microwave oven, TV, video entry phone, garden furniture. Basement storage unit available. Garage parking can be arranged at CZK 4,000/month. Common building charges and water CZK 8,000/month. Electricity CZK 1,000/month. Available from July 2022.