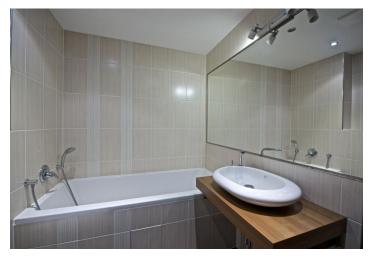

The interior consists of living room with a fully fitted open plan kitchen, one bedroom, bathroom with bath tub and toilet, and an entry hall. The balcony is accessed from both main rooms.

Features include large French windows bringing in lots of light, quality materials, security door, wooden parquet floating floors, quality bathroom fittings, German kitchen, dishwasher, microwave, steam oven, audio entry phone. Internet and satellite TV connection available. Lift. There is a park, children's playground, kindergarten and a restaurant within walking distance of the residence. Deposit for common building charges approx. CZK 4000 per month. Electricity is billed separately.