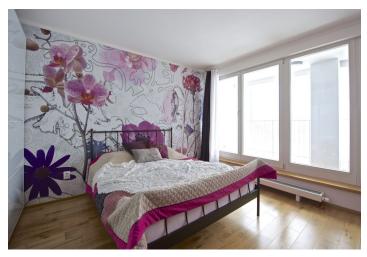

The interior consists of living room with a fully fitted open plan kitchen, one bedroom, bathroom with bath tub and toilet, and an entry hall. The balcony is accessed from both main rooms.

Features include large French windows bringing in lots of light, quality materials, security door, wooden parquet floating floors, quality bathroom fittings, German kitchen, dishwasher, microwave, steam oven, audio entry phone. Internet and satellite TV connection available. Lift. There is a park, children's playground, kindergarten and a restaurant within walking distance of the residence. Deposit for common building charges approx. CZK 4000 per month. Electricity is billed separately.