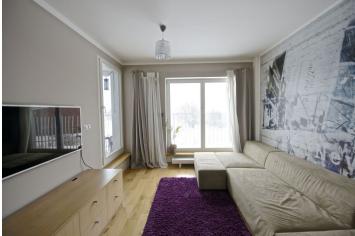

Contemporary partly furnished 1-bedroom first floor flat with a balcony and a view of the Brdy forest in a brand new residence tastefully designed combining modern elements with original industrial character of the former malt-house and brewery. Situated just 10 km from the center of Prague with good access to public transportation.

The interior consists of living room with a fully fitted open plan kitchen, one bedroom, bathroom with bath tub and toilet, and an entry hall. The balcony is accessed from both main rooms.

Features include large French windows bringing in lots of light, quality materials, security door, wooden parquet floating floors, quality bathroom fittings, German kitchen, dishwasher, microwave, steam oven, audio entry phone. Internet and satellite TV connection available. Lift. There is a park, children's playground, kindergarten and a restaurant within walking distance of the residence. Deposit for common building charges approx. CZK 4000 per month. Electricity is billed separately.