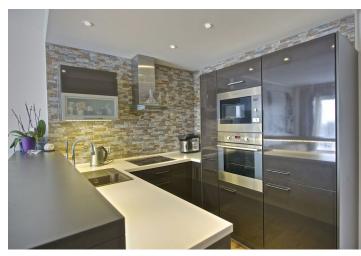

The interior consists of living room with a fully fitted open plan kitchen, one bedroom, bathroom with bath tub and toilet, and an entry hall. The balcony is accessed from both main rooms.

Features include large French windows bringing in lots of light, quality materials, security door, wooden parquet floating floors, quality bathroom fittings, German kitchen, dishwasher, microwave, steam oven, audio entry phone. Internet and satellite TV connection available. Lift. There is a park, children's playground, kindergarten and a restaurant within walking distance of the residence. Deposit for common building charges approx. CZK 4000 per month. Electricity is billed separately.