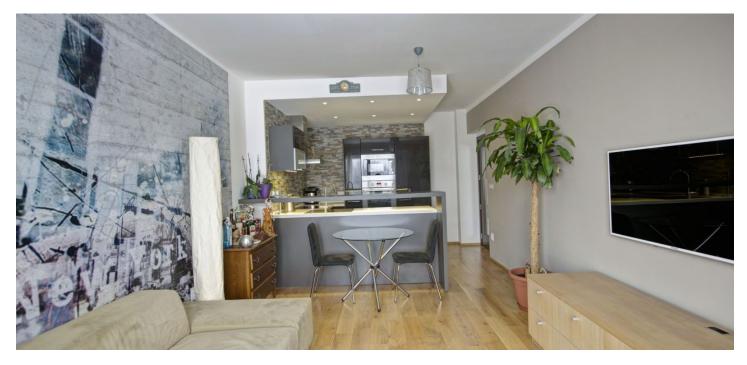

Contemporary partly furnished 1-bedroom first floor flat with a balcony and a view of the Brdy forest in a brand new residence tastefully designed combining modern elements with original industrial character of the former malt-house and brewery. Situated just 10 km from the center of Prague with good access to public transportation.

The interior consists of living room with a fully fitted open plan kitchen, one bedroom, bathroom with bath tub and toilet, and an entry hall. The balcony is accessed from both main rooms.

Features include large French windows bringing in lots of light, quality materials, security door, wooden parquet floating floors, quality bathroom fittings, German kitchen, dishwasher, microwave, steam oven, audio entry phone. Internet and satellite TV connection available. Lift. There is a park, children's playground, kindergarten and a restaurant within walking distance of the residence. Deposit for common building charges approx. CZK 4000 per month. Electricity is billed separately.