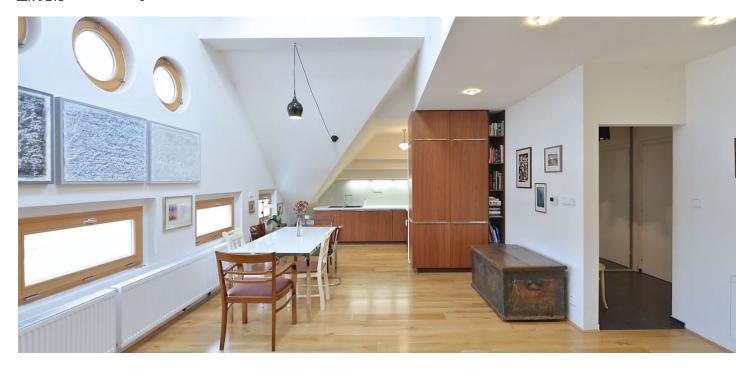

The lower floor of the flat features living room with a fully fitted open kitchen, dining area and a double height ceiling, walk-in closet, toilet with bidet shower, and entry hall with built-in wardrobes. The upper level includes two bedrooms facing a quiet green courtyard, bathroom with tub and toilet, and a gallery. The balcony is accessed from one of the bedrooms.

Wooden floors and tiles, roller blinds, central switch, washer, dishwasher, TV, alarm that can be connected to a security agency, audio entry phone, cellar. Common building charges and water CZK 2320/month for one person. Monthly deposit for gas and electricity CZK 2400.