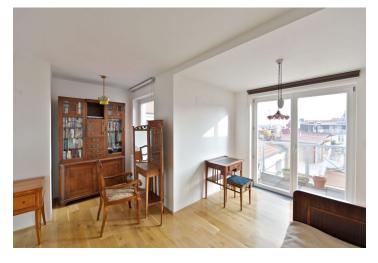

The lower floor of the flat features living room with a fully fitted open kitchen, dining area and a double height ceiling, walk-in closet, toilet with bidet shower, and entry hall with built-in wardrobes. The upper level includes two bedrooms facing a quiet green courtyard, bathroom with tub and toilet, and a gallery. The balcony is accessed from one of the bedrooms.