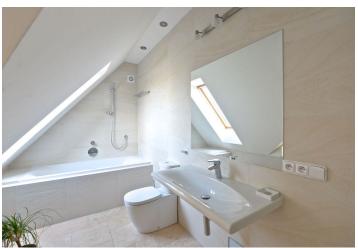

The lower floor of the flat features living room with a fully fitted open kitchen, dining area and a double height ceiling, walk-in closet, toilet with bidet shower, and entry hall with built-in wardrobes. The upper level includes two bedrooms facing a quiet green courtyard, bathroom with tub and toilet, and a gallery. The balcony is accessed from one of the bedrooms.