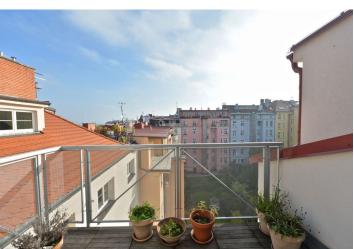

\* Area of the unit according to the Civil Code. The area consists of the sum total area of the entire unit bounded by perimeter walls.

Fully furnished 2-bedroom split-level attic flat with a balcony situated on the fourth floor of a completely renovated building with a lift. Located in a quiet street within walking distance of the Prague Castle and Petynka swimming pool, within quick reach of the Ladronka park, and with quick connections to metro, the city center, the airport and international schools.

The lower floor of the flat features living room with a fully fitted open kitchen, dining area and a double height ceiling, walk-in closet, toilet with bidet shower, and entry hall with built-in wardrobes. The upper level includes two bedrooms facing a quiet green courtyard, bathroom with tub and toilet, and a gallery. The balcony is accessed from one of the bedrooms.