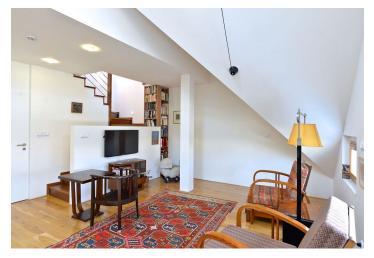

The lower floor of the flat features living room with a fully fitted open kitchen, dining area and a double height ceiling, walk-in closet, toilet with bidet shower, and entry hall with built-in wardrobes. The upper level includes two bedrooms facing a quiet green courtyard, bathroom with tub and toilet, and a gallery. The balcony is accessed from one of the bedrooms.