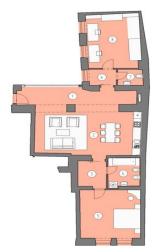

#### Apartment Two-bedroom (3+kk)

106 m², Prague 1, Nové Město, V Jircharich

| Total area       | 106 m² |
|------------------|--------|
| Parking          | Yes    |
| Cellar           | _      |
| PENB             | G      |
| Reference number | 1761   |

\* Area of the unit according to the Civil Code. The area consists of the sum total area of the entire unit bounded by perimeter walls.

Bright apartment on the 1st floor of a completely renovated magnificent residence situated a one minute walk from the National Theater provides you with maximum you can ask of a great investment into Prague's residential real estate. Located in the very center of Prague 1 in a surprisingly quiet street, a few steps from Narodni street or Zofin, within easy reach of the Old Town Square and Wenceslas Square. Underground parking is right behind the corner under the New Scene of the National Theater building. The apartment has an open plan entry hall, living, dining and kitchen area with large floor to ceiling glass wall facing a private, quiet courtyard. It further offers two bedrooms, fully appointed bathroom, extra toilet, and walk-in closet. The apartment features modern design, wooden and tile floors throughout, historic replica original wooden doors and windows matching the current technical requirements, preparation for air conditioning, video-intercom, installations for satellite and cable TV, STA, and alarm. Completion January 2008. The purchase price is subject to VAT