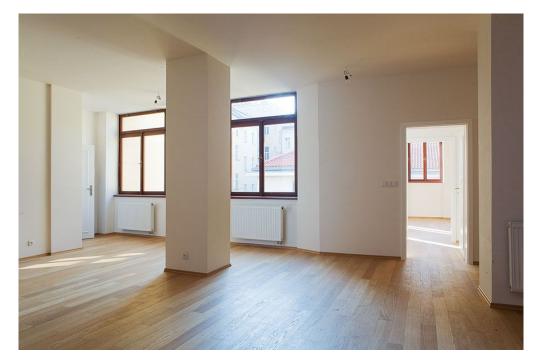

\* Area of the unit according to the Civil Code. The area consists of the sum total area of the entire unit bounded by perimeter walls.

Bright apartment on the 1st floor of a completely renovated magnificent residence situated a one minute walk from the National Theater provides you with maximum you can ask of a great investment into Prague's residential real estate. Located in the very center of Prague 1 in a surprisingly quiet street, a few steps from Narodni street or Zofin, within easy reach of the Old Town Square and Wenceslas Square. Underground parking is right behind the corner under the New Scene of the National Theater building. The apartment has an open plan entry hall, living, dining and kitchen area with large floor to ceiling glass wall facing a private, quiet courtyard. It further offers two bedrooms, fully appointed bathroom, extra toilet, and walk-in closet. The apartment features modern design, wooden and tile floors throughout, historic replica original wooden doors and windows matching the current technical requirements, preparation for air conditioning, video-intercom, installations for satellite and cable TV, STA, and alarm. Completion January 2008. The purchase price is subject to VAT