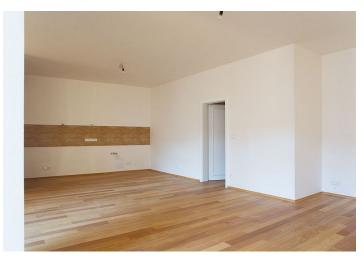

\* Area of the unit according to the Civil Code. The area consists of the sum total area of the entire unit bounded by perimeter walls.

Bright apartment on the 1st floor of a completely renovated magnificent residence situated a one minute walk from the National Theater provides you with maximum you can ask of a great investment into Prague's residential real estate. Located in the very center of Prague 1 in a surprisingly quiet street, a few steps from Narodni street or Zofin, within easy reach of the Old Town Square and Wenceslas Square. Underground parking is right behind the corner under the New Scene of the National Theater building. The apartment has an open plan entry hall, living, dining and kitchen area with large floor to ceiling glass wall facing a private, quiet courtyard. It further offers two bedrooms, fully appointed bathroom, extra toilet, and walk-in closet. The apartment features modern design, wooden and tile floors throughout, historic replica original wooden doors and windows matching the current technical requirements, preparation for air conditioning, video-intercom, installations for satellite and cable TV, STA, and alarm. Completion January 2008. The purchase price is subject to VAT