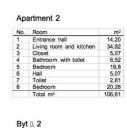

### € 634 224 | CZK 15 671 670

106 m², Prague 1, Nové Město, V Jircharich

| ۵. | mistnost              | m <sup>2</sup> |
|----|-----------------------|----------------|
| 1  | Vstupní hala          | 14,20          |
| 2  | Ob. pokoj + kuchynii  | 34,82          |
| 3  | Šatna                 | 5,07           |
| 4  | Koupelna a WC         | 6,52           |
| 5  | Lounice               | 19,8           |
| 6  | Chodba                | 5,07           |
| 7  | WC                    | 2,81           |
| 8  | Lounice               | 20,26          |
|    | Celkem m <sup>2</sup> | 106,61         |