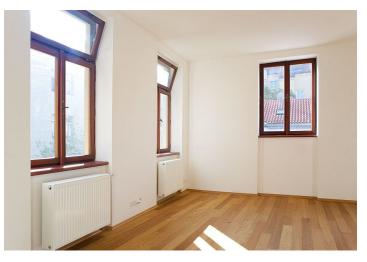

\* Area of the unit according to the Civil Code. The area consists of the sum total area of the entire unit bounded by perimeter walls.

Bright apartment on the 1st floor of a completely renovated magnificent residence situated a one minute walk from the National Theater provides you with maximum you can ask of a great investment into Prague's residential real estate. Located in the very center of Prague 1 in a surprisingly quiet street, a few steps from Narodni street or Zofin, within easy reach of the Old Town Square and Wenceslas Square. Underground parking is right behind the corner under the New Scene of the National Theater building. The apartment has an open plan entry hall, living, dining and kitchen area with large floor to ceiling glass wall facing a private, quiet courtyard. It further offers two bedrooms, fully appointed bathroom, extra toilet, and walk-in closet. The apartment features modern design, wooden and tile floors throughout, historic replica original wooden doors and windows matching the current technical requirements, preparation for air conditioning, video-intercom, installations for satellite and cable TV, STA, and alarm. Completion January 2008. The purchase price is subject to VAT