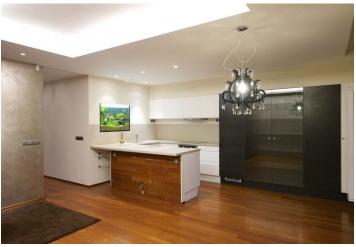

\* Area of the unit according to the Civil Code. The area consists of the sum total area of the entire unit bounded by perimeter walls.

Boasting a built-in aquarium, a 35 m² private garden and a 15 m² terrace, this reconstructed apartment is situated on the ground floor of a modern residential project that is complete with underground parking. Located in a green neighborhood within walking distance of Stromovka Park and the Vltava embankment. Dejvická metro station is five minutes by tram, tram stop is a few moments away.

The interior features a spacious living room with a fully fitted open kitchen, winter garden with garden access (could be study), master bedroom with terrace access, second bedroom facing the garden, design bathroom (bathtub, toilet), and entry hall. Wood floors, built-in wardrobes, French windows, electric blinds, alarm, video entry phone. **Cellar and 2 garage** parking spaces included in the purchase price.