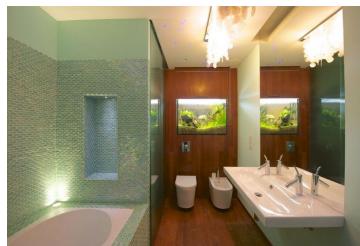

\* Area of the unit according to the Civil Code. The area consists of the sum total area of the entire unit bounded by perimeter walls.

Boasting a built-in aquarium, a 35 m² private garden and a 15 m² terrace, this reconstructed apartment is situated on the ground floor of a modern residential project that is complete with underground parking. Located in a green neighborhood within walking distance of Stromovka Park and the Vltava embankment. Dejvická metro station is five minutes by tram, tram stop is a few moments away.

The interior features a spacious living room with a fully fitted open kitchen, winter garden with garden access (could be study), master bedroom with terrace access, second bedroom facing the garden, design bathroom (bathtub, toilet), and entry hall. Wood floors, built-in wardrobes, French windows, electric blinds, alarm, video entry phone. **Cellar and 2 garage** parking spaces included in the purchase price.