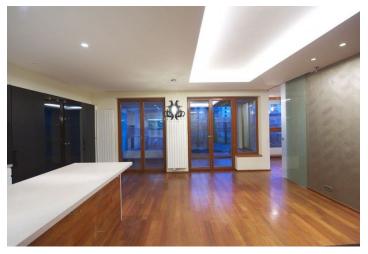

The interior features a spacious living room with a fully fitted open kitchen, winter garden with garden access (could be study), master bedroom with terrace access, second bedroom facing the garden, design bathroom (bathtub, toilet), and entry hall. Wood floors, built-in wardrobes, French windows, electric blinds, alarm, video entry phone. **Cellar and 2 garage** parking spaces included in the purchase price.