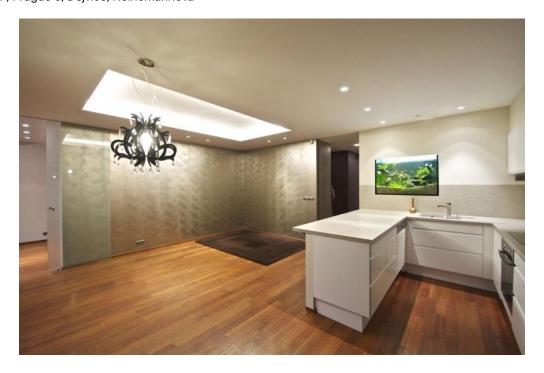

\* Area of the unit according to the Civil Code. The area consists of the sum total area of the entire unit bounded by perimeter walls.

Boasting a built-in aquarium, a 35 m² private garden and a 15 m² terrace, this reconstructed apartment is situated on the ground floor of a modern residential project that is complete with underground parking. Located in a green neighborhood within walking distance of Stromovka Park and the Vltava embankment. Dejvická metro station is five minutes by tram, tram stop is a few moments away.

The interior features a spacious living room with a fully fitted open kitchen, winter garden with garden access (could be study), master bedroom with terrace access, second bedroom facing the garden, design bathroom (bathtub, toilet), and entry hall. Wood floors, built-in wardrobes, French windows, electric blinds, alarm, video entry phone. **Cellar and 2 garage** parking spaces included in the purchase price.