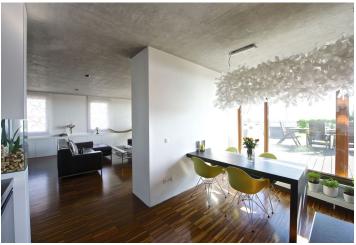

\* Area of the unit according to the Civil Code. The area consists of the sum total area of the entire unit bounded by perimeter walls.

Unconventional penthouse in Střížkov boasting a big terrace with beautiful views of Prague, situated on the last (5th) floor of a modern development - the Villa Park Střížkov project. Located in a quiet area of Prague 9, within walking distance from a metro station.

The interior of this apartment with air-conditioning consists of a spacious living room with a kitchen and dining area with entrance to the terrace that is complete with a hot tub. 4 bedrooms – currently used as a guest bedroom with a den (with en-suite bathroom), a study, and a bedroom complete the space as well as a closet, a second bathroom with a bathtub and a utility room.

Miele, Siemens and Whirlpool furnishing objects, a dining table for 4 people from "Nero Assoluto Patina" burnt granite from Zimbabwe complete with electric heating, a built-in wine cabinet, a Tempur bed system, 3x Toshiba air-conditioning (split), heated floors in the bathrooms, and wooden floors and exposed concrete ceilings in the living room, kitchen, hall and the terrace-facing study.