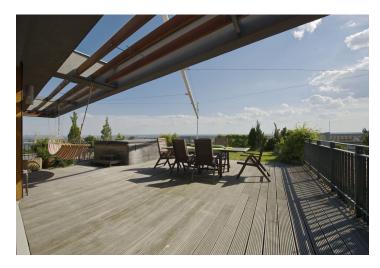

The terrace offers great seating with panoramic views, SunSquare shading system (SingleSail StarLux), Columba massaging hot tub for 7 persons (2.100 l, 79 jets), 2 holes for putting golf and automatic irrigation of the greenery. Security alarm system with fire signalization with connection to PCO including hidden key buttons of alarm alert, security door and 3 SafeTronics safes.

The purchase price includes the above mentioned equipment, 2 garage parking spaces in the immediate vicinity of the elevator and an adjacent spacious storage room/cellar.

The area offers all public amenities (schools, kindergartens, sporting centers within walking distance), excellent access to the center as well as outside the city: a bus stop situated right next to the building, while the Střížkov and Prosek metro stations are a 10 minute walk away, easy access to the D8 highway and the city ring road.