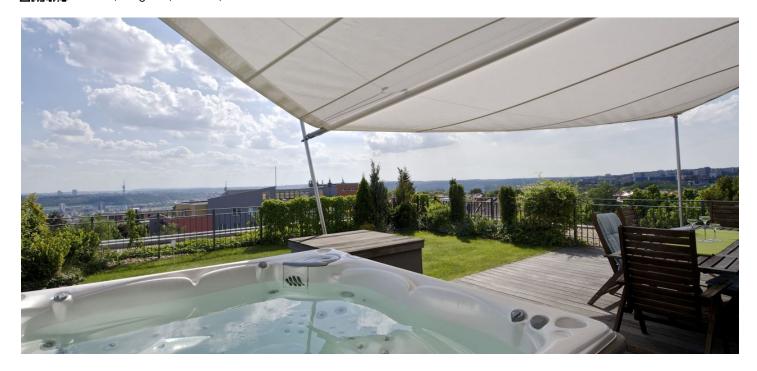

\* Area of the unit according to the Civil Code. The area consists of the sum total area of the entire unit bounded by perimeter walls.

Unconventional penthouse in Střížkov boasting a big terrace with beautiful views of Prague, situated on the last (5th) floor of a modern development - the Villa Park Střížkov project. Located in a quiet area of Prague 9, within walking distance from a metro station.

The terrace offers great seating with panoramic views, SunSquare shading system (SingleSail StarLux), Columba massaging hot tub for 7 persons (2.100 l, 79 jets), 2 holes for putting golf and automatic irrigation of the greenery. Security alarm system with fire signalization with connection to PCO including hidden key buttons of alarm alert, security door and 3 SafeTronics safes.