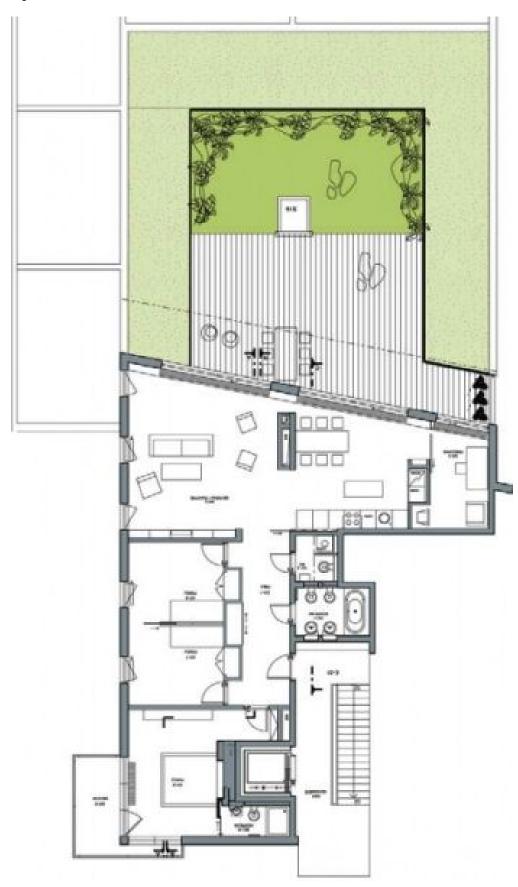

The interior of this apartment with air-conditioning consists of a spacious living room with a kitchen and dining area with entrance to the terrace that is complete with a hot tub. 4 bedrooms – currently used as a guest bedroom with a den (with en-suite bathroom), a study, and a bedroom complete the space as well as a closet, a second bathroom with a bathtub and a utility room.

Interior 141.3 m<sup>2</sup>, terrace 101.99 m<sup>2</sup>, cellar 11.36 m<sup>2</sup>.