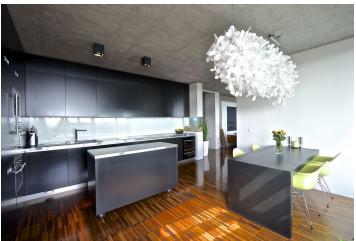

The interior of this apartment with air-conditioning consists of a spacious living room with a kitchen and dining area with entrance to the terrace that is complete with a hot tub. 4 bedrooms – currently used as a guest bedroom with a den (with en-suite bathroom), a study, and a bedroom complete the space as well as a closet, a second bathroom with a bathtub and a utility room.

Miele, Siemens and Whirlpool furnishing objects, a dining table for 4 people from "Nero Assoluto Patina" burnt granite from Zimbabwe complete with electric heating, a built-in wine cabinet, a Tempur bed system, 3x Toshiba air-conditioning (split), heated floors in the bathrooms, and wooden floors and exposed concrete ceilings in the living room, kitchen, hall and the terrace-facing study.