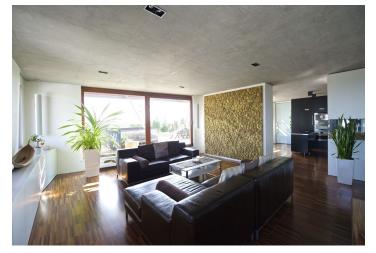

The interior of this apartment with air-conditioning consists of a spacious living room with a kitchen and dining area with entrance to the terrace that is complete with a hot tub. 4 bedrooms – currently used as a guest bedroom with a den (with en-suite bathroom), a study, and a bedroom complete the space as well as a closet, a second bathroom with a bathtub and a utility room.

Miele, Siemens and Whirlpool furnishing objects, a dining table for 4 people from "Nero Assoluto Patina" burnt granite from Zimbabwe complete with electric heating, a built-in wine cabinet, a Tempur bed system, 3x Toshiba air-conditioning (split), heated floors in the bathrooms, and wooden floors and exposed concrete ceilings in the living room, kitchen, hall and the terrace-facing study.