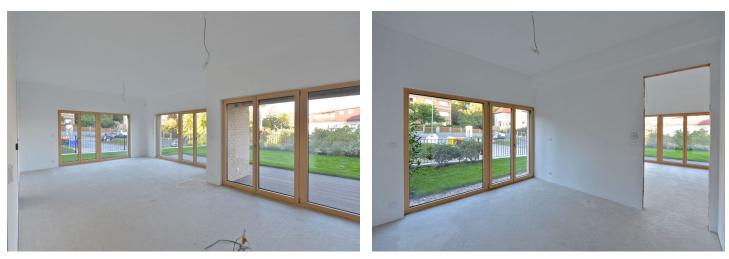

The interior of the 1st floor apartment will offer an entry hall with space for built-in wardrobes, a spacious living room with a kitchen with entrance to the terrace, a bedroom, and a bathroom with bathtub. The future owner can choose the layout of the apartment including high standard quality materials before completion.

Top quality equipment features **autonomous air recuperation**, **aluminumwood windows with triple glazing** and electrically controlled blinds, custommade interior **doors with internal hinges** and clear height of 2.2 meters, Catalano or Porcelanosa bathroom fixtures, heating and cooling provided by two shared heat pumps and gas boiler, irrigation system with rainwater accumulation in the garden. The house is secured by a **camera system**, with a recording server in place. The apartment comes with **1 garage parking space** in the onsite underground garage, and **a cellar**.