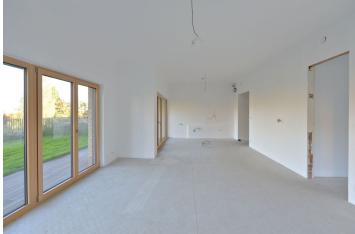

The interior of the 1st floor apartment will offer an entry hall with space for built-in wardrobes, a spacious living room with a kitchen with entrance to the terrace, a bedroom, and a bathroom with bathtub. The future owner can choose the layout of the apartment including high standard quality materials before completion.

Top quality equipment features **autonomous air recuperation**, **aluminumwood windows with triple glazing** and electrically controlled blinds, custommade interior **doors with internal hinges** and clear height of 2.2 meters, Catalano or Porcelanosa bathroom fixtures, heating and cooling provided by two shared heat pumps and gas boiler, irrigation system with rainwater accumulation in the garden. The house is secured by a **camera system**, with a recording server in place. The apartment comes with **1 garage parking space** in the onsite underground garage, and **a cellar**.