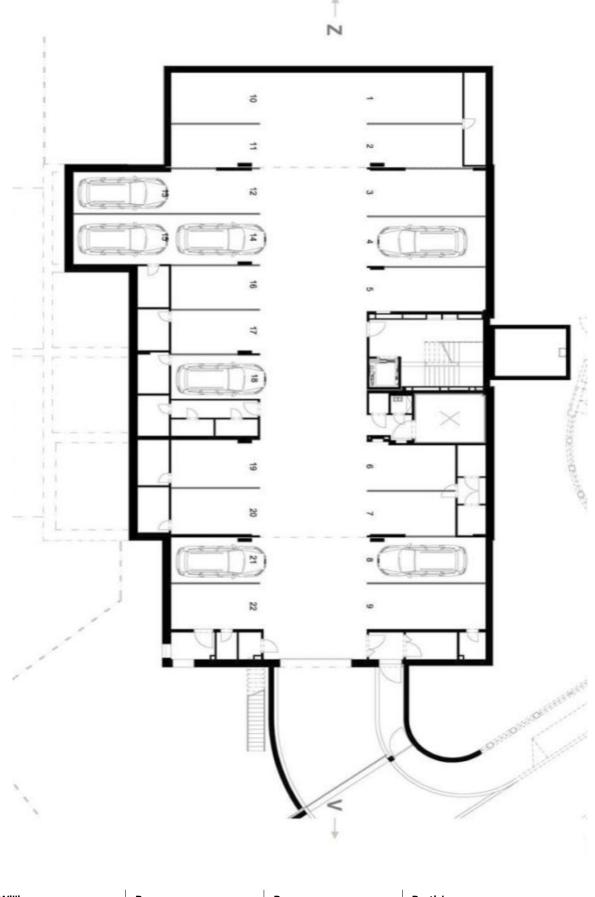

parking spaces in the onsite underground garage, and a cellar. The modern residence (in energy class A) is situated on an elevated plot that provides gorgeous views and at the same time its careful positioning into the surrounding classic residential neighborhood and timeless design makes it elegant and natural. Traditional and very sought-after location of

including the recording server in place. The apartment comes with 2 garage

Hanspaulka offers abundance of greenery and tranquility to its residents and yet is close to the center as well as the airport.