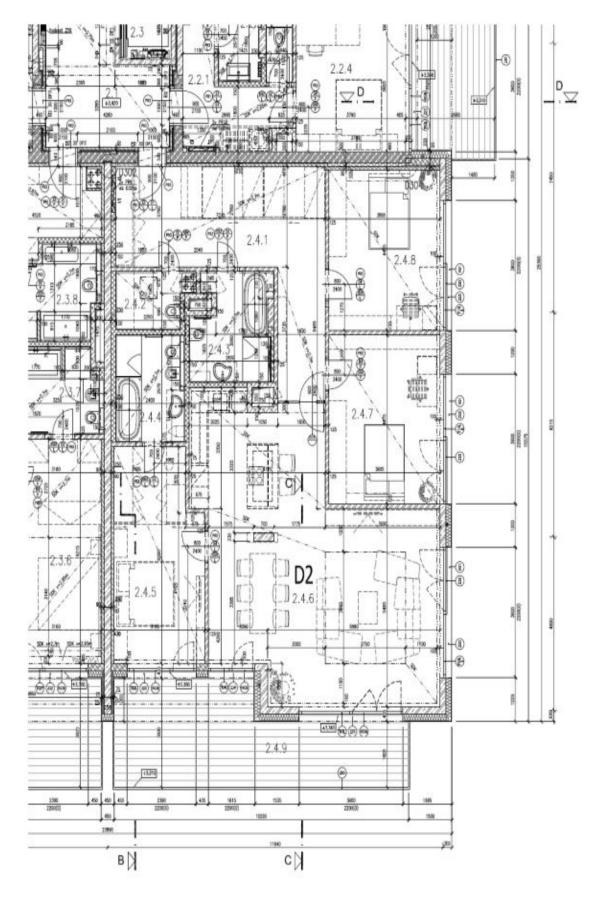

The interior of the 2nd floor apartment will offer an entry hall with space for built-in wardrobes, a spacious living room with a kitchen with entrance to the balcony, 3 bedrooms (master bedroom with access to the terrace and private dressing room and an en-suite bathoom), 1 bathroom, and utility room. The future owner can choose the layout of the apartment including high standard quality materials before completion. Top quality equipment features **autonomous air recuperation, aluminumwood windows with triple glazing** and electrically controlled blinds, custommade **interior doors with internal hinges** and clear height of 2.2 meters, Catalano or Porcelanosa bathroom fixtures, heating and cooling provided by two shared heat pumps and gas boiler, irrigation system with rainwater accumulation in the garden. The house is guarded by **camera system**,

parking spaces in the onsite underground garage, and a cellar. The modern residence (in energy class A) is situated on an elevated plot that provides gorgeous views and at the same time its careful positioning into the surrounding classic residential neighborhood and timeless design makes it elegant and natural. Traditional and very sought-after location of

Interior 156.7 m², balcony 26 m², cellar 2.5 m².

Svoboda & Williams s.r.o. info@svoboda-williams.com www.svoboda-williams.com Prague +420 257 328 281 +420 724 551 238 Brno +420 543 250 711 +420 724 551 238