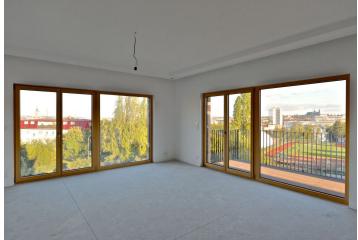

New, perfectly designed apartment, boasting a terrace with a stunning panorama of the city including Prague Castle. Situated in an exclusive residence in the prestigious Hanspaulka neighborhood of Prague 6.

The interior of the 2nd floor apartment will offer an entry hall with space for built-in wardrobes, a spacious living room with a kitchen with entrance to the balcony, 3 bedrooms (master bedroom with access to the terrace and private dressing room and an en-suite bathoom), 1 bathroom, and utility room. The future owner can choose the layout of the apartment including high standard quality materials before completion. Top quality equipment features **autonomous air recuperation, aluminumwood windows with triple glazing** and electrically controlled blinds, custommade **interior doors with internal hinges** and clear height of 2.2 meters, Catalano or Porcelanosa bathroom fixtures, heating and cooling provided by two shared heat pumps and gas boiler, irrigation system with rainwater accumulation in the garden. The house is guarded by **camera system**,