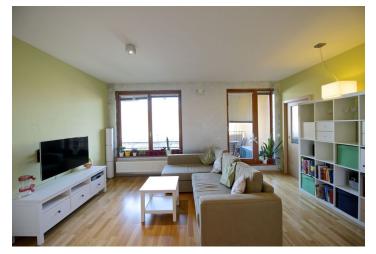

The layout of the 2nd floor apartment offers an entry hall, a living room with kitchen and access to the balcony, a bedroom, closet, bathroom with bathtub and toilet, a separate WC and utility room with space for a washing machine. Wooden floors, security entry door, video entry phone; elevator in the building. The purchase price includes 1 parking space in the underground garage.