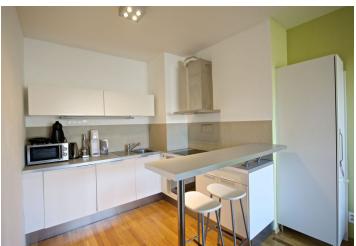

The layout of the 2nd floor apartment offers an entry hall, a living room with kitchen and access to the balcony, a bedroom, closet, bathroom with bathtub and toilet, a separate WC and utility room with space for a washing machine. Wooden floors, security entry door, video entry phone; elevator in the building. The purchase price includes 1 parking space in the underground garage.