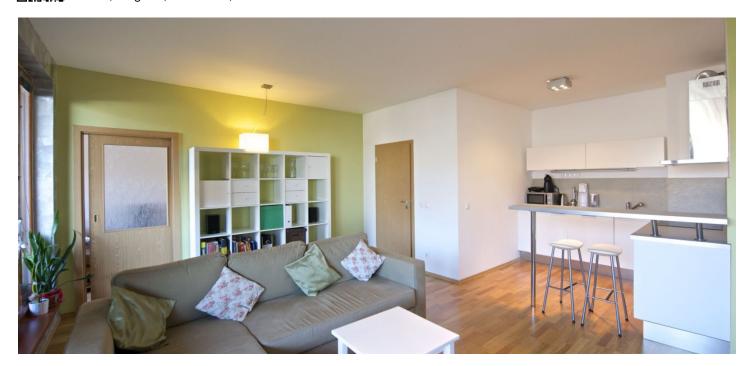

\* Area of the unit according to the Civil Code. The area consists of the sum total area of the entire unit bounded by perimeter walls.

Practically designed bright studio apartment with a balcony boasting a view of the Vltava River in the modern residential Riverloft project, situated in the dynamically developing neighborhood of Holešovice, close to the embankment.

The layout of the 2nd floor apartment offers an entry hall, a living room with kitchen and access to the balcony, a bedroom, closet, bathroom with bathtub and toilet, a separate WC and utility room with space for a washing machine. Wooden floors, security entry door, video entry phone; elevator in the building. The purchase price includes 1 parking space in the underground garage.