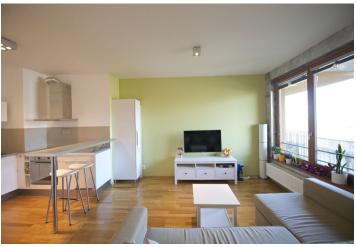

\* Area of the unit according to the Civil Code. The area consists of the sum total area of the entire unit bounded by perimeter walls.

Practically designed bright studio apartment with a balcony boasting a view of the Vltava River in the modern residential Riverloft project, situated in the dynamically developing neighborhood of Holešovice, close to the embankment.

The layout of the 2nd floor apartment offers an entry hall, a living room with kitchen and access to the balcony, a bedroom, closet, bathroom with bathtub and toilet, a separate WC and utility room with space for a washing machine. Wooden floors, security entry door, video entry phone; elevator in the building. The purchase price includes 1 parking space in the underground garage.

Interior 58.4 m², balcony 5.4 m².