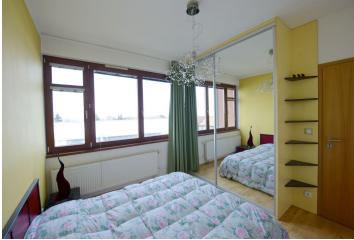

Bright apartment with a balcony situated on the 2nd floor of a recently built gated residential project with 24-hour reception and security, children's playground and underground parking. Located in a quiet Prague 6 area, and only 15 minutes by car to the city center.

The interior consists of a living room with a fully fitted kitchen corner and balcony access, 2 bedrooms with built-in wardrobes and storage space, a bathroom with a bathtub and a toilet, a guest toilet and entry hall. Parquet and tile floors, security door, blinds, gas boiler, audio entry phone, alarm. There is an elevator in the building. One garage space included in the price. Includes a cellar.