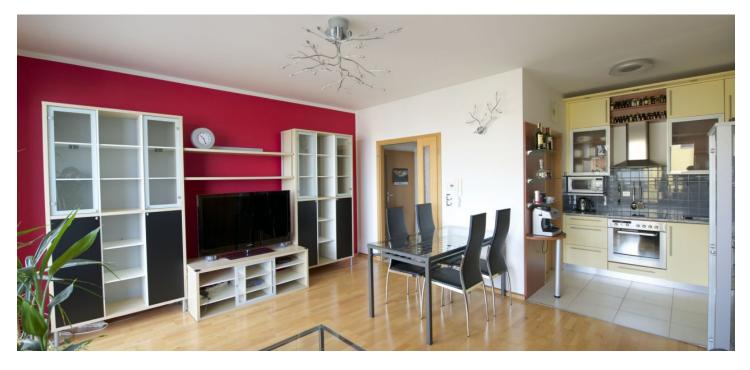

Bright apartment with a balcony situated on the 2nd floor of a recently built gated residential project with 24-hour reception and security, children's playground and underground parking. Located in a quiet Prague 6 area, and only 15 minutes by car to the city center.

The interior consists of a living room with a fully fitted kitchen corner and balcony access, 2 bedrooms with built-in wardrobes and storage space, a bathroom with a bathtub and a toilet, a guest toilet and entry hall. Parquet and tile floors, security door, blinds, gas boiler, audio entry phone, alarm. There is an elevator in the building. One garage space included in the price. Includes a cellar.

The apartment is situated in the area with all public amenities within reach and close to a bus stop.

Interior 60.6 m², balcony 5 m², cellar 2.1 m².

\* Area of the unit according to the Civil Code. The area consists of the sum total area of the entire unit bounded by perimeter walls.