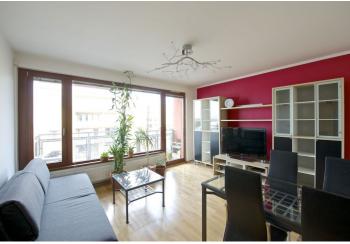

Bright apartment with a balcony situated on the 2nd floor of a recently built gated residential project with 24-hour reception and security, children's playground and underground parking. Located in a quiet Prague 6 area, and only 15 minutes by car to the city center.

The interior consists of a living room with a fully fitted kitchen corner and balcony access, 2 bedrooms with built-in wardrobes and storage space, a bathroom with a bathtub and a toilet, a guest toilet and entry hall. Parquet and tile floors, security door, blinds, gas boiler, audio entry phone, alarm. There is an elevator in the building. One garage space included in the price. Includes a cellar.

The apartment is situated in the area with all public amenities within reach and close to a bus stop.

Interior 60.6 m², balcony 5 m², cellar 2.1 m².

\* Area of the unit according to the Civil Code. The area consists of the sum total area of the entire unit bounded by perimeter walls.