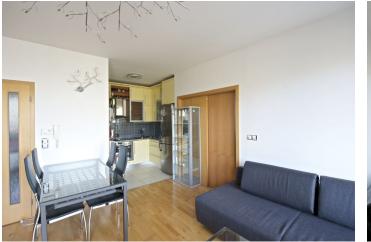

Bright apartment with a balcony situated on the 2nd floor of a recently built gated residential project with 24-hour reception and security, children's playground and underground parking. Located in a quiet Prague 6 area, and only 15 minutes by car to the city center.

The interior consists of a living room with a fully fitted kitchen corner and balcony access, 2 bedrooms with built-in wardrobes and storage space, a bathroom with a bathtub and a toilet, a guest toilet and entry hall. Parquet and tile floors, security door, blinds, gas boiler, audio entry phone, alarm. There is an elevator in the building. One garage space included in the price. Includes a cellar.

The apartment is situated in the area with all public amenities within reach and close to a bus stop.

Interior 60.6 m², balcony 5 m², cellar 2.1 m².

\* Area of the unit according to the Civil Code. The area consists of the sum total area of the entire unit bounded by perimeter walls.