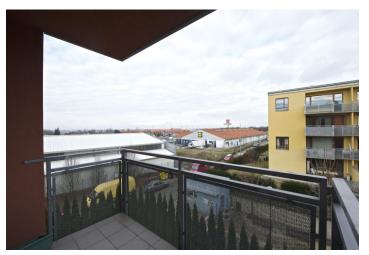

Bright apartment with a balcony situated on the 2nd floor of a recently built gated residential project with 24-hour reception and security, children's playground and underground parking. Located in a quiet Prague 6 area, and only 15 minutes by car to the city center.

The apartment is situated in the area with all public amenities within reach and close to a bus stop.

Interior 60.6 m², balcony 5 m², cellar 2.1 m².

\* Area of the unit according to the Civil Code. The area consists of the sum total area of the entire unit bounded by perimeter walls.