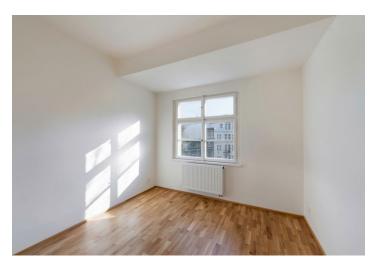

The interior of this apartment with south and west orientation and a view of the garden offers a hall, a living room with kitchen and spacious pantry, a bedroom and a bathroom with a brick shower corner and toilet. The apartment features floating wooden floors, refurbished windows, new wooden doors with frosted glass, and electric ProTherm boiler. The building has a repaired roof and a new facade, common areas are original. There is no lift. Possibility to purchase a separate garage at extra cost.