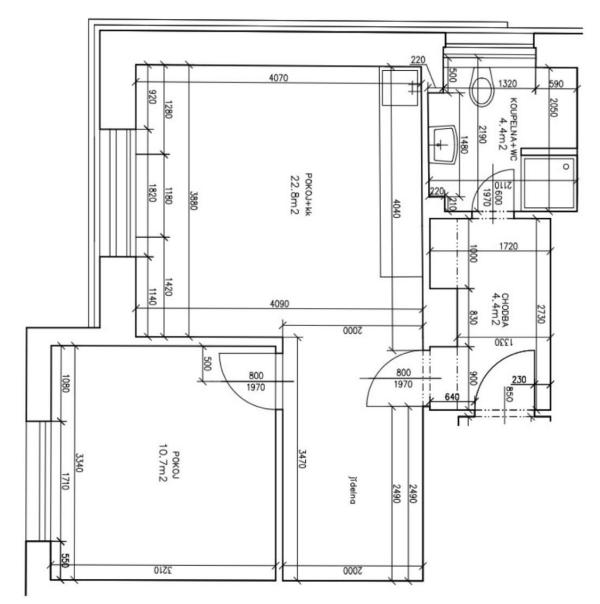

### Apartment One-bedroom (2+kk)

42 m², Prague 2, Vinohrady, Pod Zvonařkou

| Total area       | 42 m² |
|------------------|-------|
| Parking          | -     |
| Cellar           | -     |
| PENB             | G     |
| Reference number | 17940 |

The interior of this apartment with south and west orientation and a view of the garden offers a hall, a living room with kitchen and spacious pantry, a bedroom and a bathroom with a brick shower corner and toilet. The apartment features floating wooden floors, refurbished windows, new wooden doors with frosted glass, and electric ProTherm boiler. The building has a repaired roof and a new facade, common areas are original. There is no lift. Possibility to purchase a separate garage at extra cost.

Interior 42.3 m<sup>2</sup>.

Svoboda & Williams s.r.o. info@svoboda-williams.com www.svoboda-williams.com Prague +420 257 328 281 +420 724 551 238

Brno +420 543 250 711 +420 724 551 238 **Bratislava** +421 948 939 938 **PDF created** 23. 12. 2024, 01:37