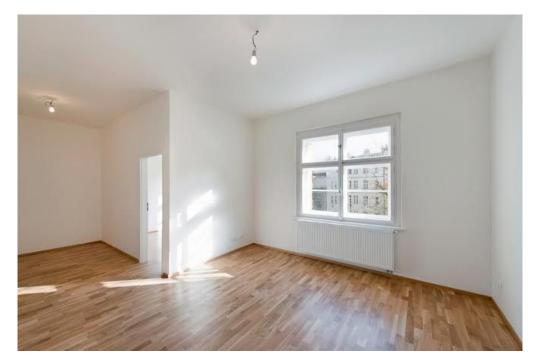

\* Area of the unit according to the Civil Code. The area consists of the sum total area of the entire unit bounded by perimeter walls.

Bright, reconstructed apartment situated on the 2nd floor of a 1930s apartment building on a sloping garden with full-grown bushes and pine trees in a quiet area of Vinohrady near Folimanka Park.

The interior of this apartment with south and west orientation and a view of the garden offers a hall, a living room with kitchen and spacious pantry, a bedroom and a bathroom with a brick shower corner and toilet. The apartment features floating wooden floors, refurbished windows, new wooden doors with frosted glass, and electric ProTherm boiler. The building has a repaired roof and a new facade, common areas are original. There is no lift. Possibility to purchase a separate garage at extra cost.