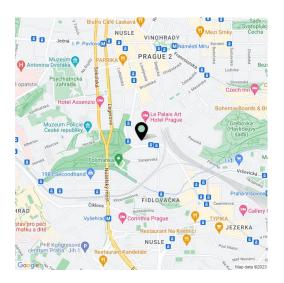

\* Area of the unit according to the Civil Code. The area consists of the sum total area of the entire unit bounded by perimeter walls.

Bright, reconstructed apartment situated on the 2nd floor of a 1930s apartment building on a sloping garden with full-grown bushes and pine trees in a quiet area of Vinohrady near Folimanka Park.

The apartment is located in a pleasant residential part of Prague 2 with all public amenities including schools, shops, restaurants and theaters within reach. A tram stop is situated just a few meters from the building, near the I.P. Pavlova metro station.