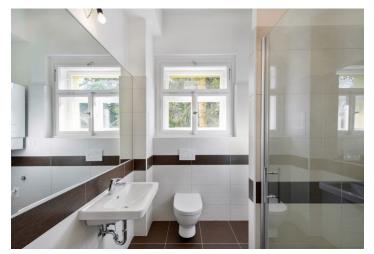

The interior of this apartment with south and west orientation and a view of the garden offers a hall, a living room with kitchen and spacious pantry, a bedroom and a bathroom with a brick shower corner and toilet. The apartment features floating wooden floors, refurbished windows, new wooden doors with frosted glass, and electric ProTherm boiler. The building has a repaired roof and a new facade, common areas are original. There is no lift. Possibility to purchase a separate garage at extra cost.