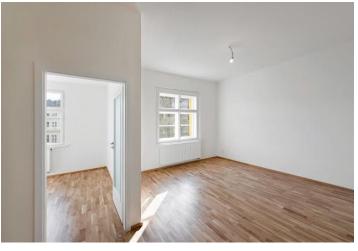

The interior of this apartment with south and west orientation and a view of the garden offers a hall, a living room with kitchen and spacious pantry, a bedroom and a bathroom with a brick shower corner and toilet. The apartment features floating wooden floors, refurbished windows, new wooden doors with frosted glass, and electric ProTherm boiler. The building has a repaired roof and a new facade, common areas are original. There is no lift. Possibility to purchase a separate garage at extra cost.