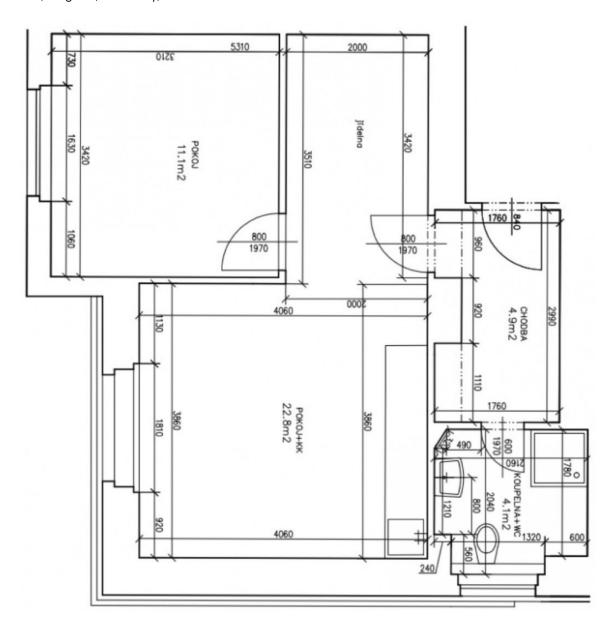

The layout of the apartment with south-east and north-east orientation and a view of the garden offers a hall, a living room with kitchen and dining area, a bedroom, and a bathroom with shower corner and toilet. The apartment features wooden floors, refurbished windows, new wooden doors with frosted glass, and an electric ProTherm boiler. The building has a repaired roof and a new facade, common areas are original. There is no lift. Possibility to purchase a separate garage at extra cost.

Interior 42.9 m<sup>2</sup>.