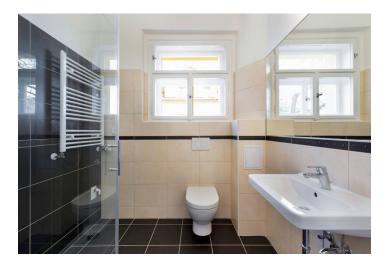

The layout of the apartment with south-east and north-east orientation and a view of the garden offers a hall, a living room with kitchen and dining area, a bedroom, and a bathroom with shower corner and toilet. The apartment features wooden floors, refurbished windows, new wooden doors with frosted glass, and an electric ProTherm boiler. The building has a repaired roof and a new facade, common areas are original. There is no lift. Possibility to purchase a separate garage at extra cost.