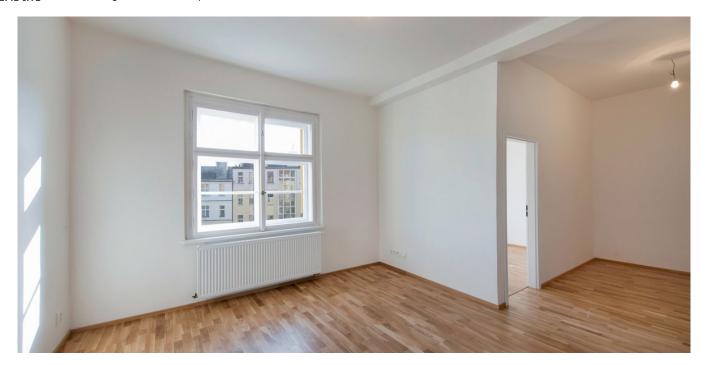

The layout of the apartment with south-east and north-east orientation and a view of the garden offers a hall, a living room with kitchen and dining area, a bedroom, and a bathroom with shower corner and toilet. The apartment features wooden floors, refurbished windows, new wooden doors with frosted glass, and an electric ProTherm boiler. The building has a repaired roof and a new facade, common areas are original. There is no lift. Possibility to purchase a separate garage at extra cost.