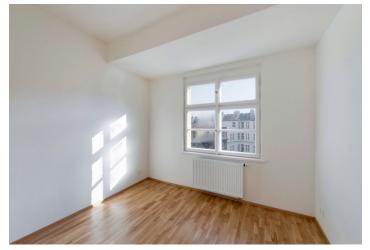

The layout of the apartment with south-east and north-east orientation and a view of the garden offers a hall, a living room with kitchen and dining area, a bedroom, and a bathroom with shower corner and toilet. The apartment features wooden floors, refurbished windows, new wooden doors with frosted glass, and an electric ProTherm boiler. The building has a repaired roof and a new facade, common areas are original. There is no lift. Possibility to purchase a separate garage at extra cost.