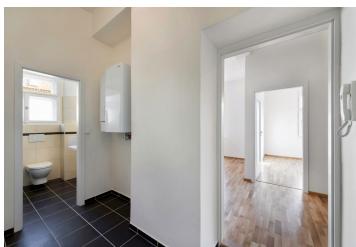

The layout of the apartment with south-east and north-east orientation and a view of the garden offers a hall, a living room with kitchen and dining area, a bedroom, and a bathroom with shower corner and toilet. The apartment features wooden floors, refurbished windows, new wooden doors with frosted glass, and an electric ProTherm boiler. The building has a repaired roof and a new facade, common areas are original. There is no lift. Possibility to purchase a separate garage at extra cost.