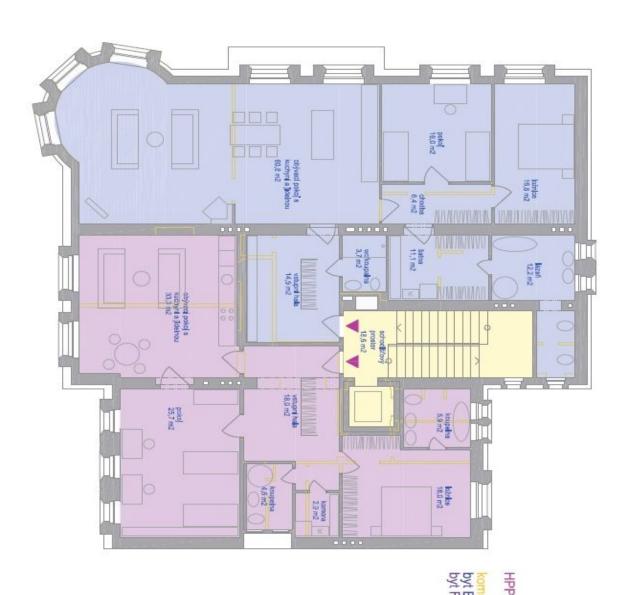

The interior includes a 61 m<sup>2</sup> formal living room with a fully fitted open kitchen and dining area, two separate bedrooms, a comfortable full bathroom accessible through a large walk-in closet, bathroom with tub and toilet, and a spacious entry hall.

Green views, high ceilings, renovated parquet floors, working original wooden roller blinds, alarm, camera system, cellar. One garage parking space is included in the rent. Common building charges CZK 4500/month. Gas and electricity are billed separately. Available from mid October 2021.