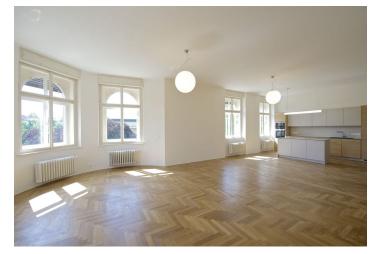

The interior includes a 61 m<sup>2</sup> formal living room with a fully fitted open kitchen and dining area, two separate bedrooms, a comfortable full bathroom accessible through a large walk-in closet, bathroom with tub and toilet, and a spacious entry hall.

Green views, high ceilings, renovated parquet floors, working original wooden roller blinds, alarm, camera system, cellar. One garage parking space is included in the rent. Common building charges CZK 4500/month. Gas and electricity are billed separately. Available from mid October 2021.