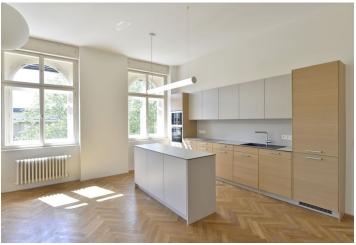

\* Area of the unit according to the Civil Code. The area consists of the sum total area of the entire unit bounded by perimeter walls.

Completely refurbished air-conditioned 2-bedroom 2-bathroom flat with views of the Prague Castle situated on the third floor of a newly fully reconstructed residential building with nicely preserved original details, a new lift and underground parking. Well located in a quiet street in the prestigious Hradčany neighborhood, minutes from the Letná park and the Prague Castle, literally a few steps from Hradčanská metro station. Full amenities in the immediate neighborhood including quality cafes and restaurants, convenient to the airport and numerous international schools.

The interior includes a 61 m<sup>2</sup> formal living room with a fully fitted open kitchen and dining area, two separate bedrooms, a comfortable full bathroom accessible through a large walk-in closet, bathroom with tub and toilet, and a spacious entry hall.

Green views, high ceilings, renovated parquet floors, working original wooden roller blinds, alarm, camera system, cellar. One garage parking space is included in the rent. Common building charges CZK 4500/month. Gas and electricity are billed separately. Available from mid October 2021.