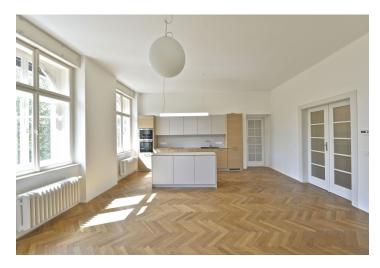

The interior includes a 61 m<sup>2</sup> formal living room with a fully fitted open kitchen and dining area, two separate bedrooms, a comfortable full bathroom accessible through a large walk-in closet, bathroom with tub and toilet, and a spacious entry hall.