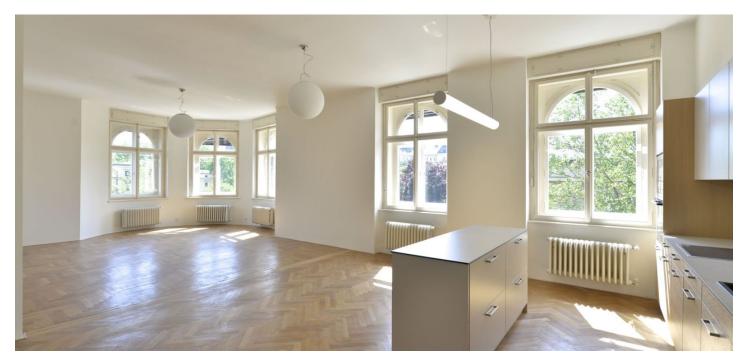

\* Area of the unit according to the Civil Code. The area consists of the sum total area of the entire unit bounded by perimeter walls.

Completely refurbished air-conditioned 2-bedroom 2-bathroom flat with views of the Prague Castle situated on the third floor of a newly fully reconstructed residential building with nicely preserved original details, a new lift and underground parking. Well located in a quiet street in the prestigious Hradčany neighborhood, minutes from the Letná park and the Prague Castle, literally a few steps from Hradčanská metro station. Full amenities in the immediate neighborhood including quality cafes and restaurants, convenient to the airport and numerous international schools.

The interior includes a 61 m<sup>2</sup> formal living room with a fully fitted open kitchen and dining area, two separate bedrooms, a comfortable full bathroom accessible through a large walk-in closet, bathroom with tub and toilet, and a spacious entry hall.

Green views, high ceilings, renovated parquet floors, working original wooden roller blinds, alarm, camera system, cellar. One garage parking space is included in the rent. Common building charges CZK 4500/month. Gas and electricity are billed separately. Available from mid October 2021.