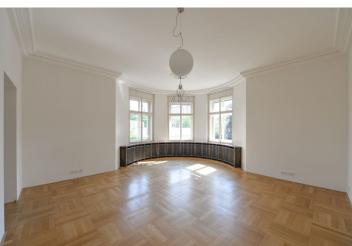

Taking up the entire floor, the interior includes a formal living room, a large hall suitable for entertaining, and a fully fitted kitchen with a dining area. There are four bedrooms, an en-suite shower room, two full bathrooms (one with a sauna), a large walk-in closet, a hallway, a laundry and boiler room, a guest toilet, and a balcony off one of the bedrooms.

Green views, high ceilings, ornamental plasterwork, renovated **hardwood parquet floors**, original built-in storage, working original wooden roller blinds, decorative slow-burning stove, alarm, WiFi Internet, camera system, **cellar**. One **parking space** included in the rent. Deposit for common building charges CZK 9,000/month. Electricity and gas are paid separately.