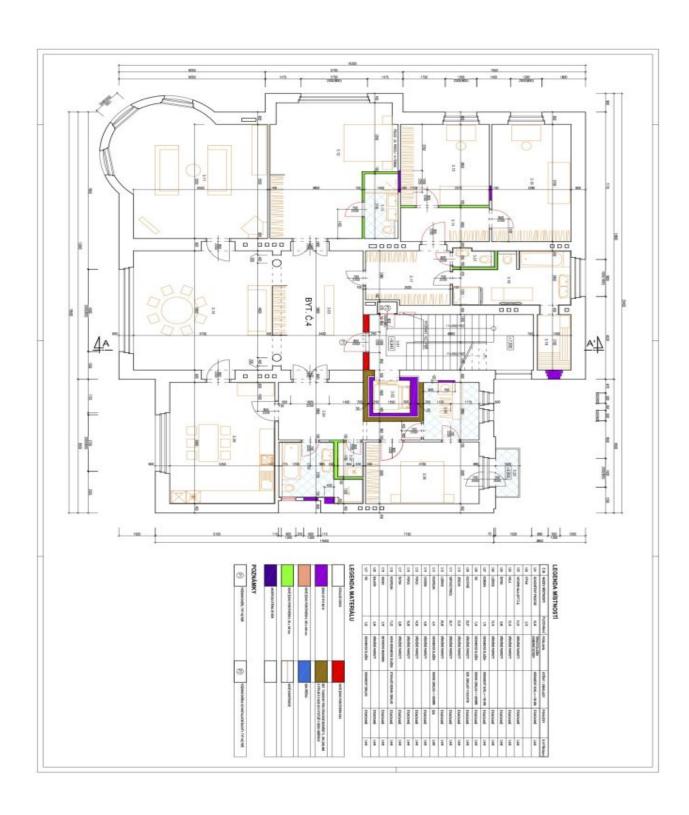

Taking up the entire floor, the interior includes a formal living room, a large hall suitable for entertaining, and a fully fitted kitchen with a dining area. There are four bedrooms, an en-suite shower room, two full bathrooms (one with a sauna), a large walk-in closet, a hallway, a laundry and boiler room, a guest toilet, and a balcony off one of the bedrooms.