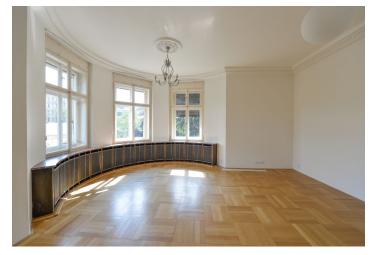

\* Area of the unit according to the Civil Code. The area consists of the sum total area of the entire unit bounded by perimeter walls.

This grand, completely refurbished 4-bedroom 3-bathroom apartment with a sauna and views of Prague Castle is situated on the second floor of a fully renovated residential building with nicely preserved original details, a new elevator, and underground parking. Well located on a quiet street in the prestigious Hradčany neighborhood, minutes from Letná Park and Prague Castle, literally a few steps from the Hradčanská metro station. Full amenities in the immediate neighborhood including quality cafes and restaurants, convenient to the airport and numerous international schools.

Taking up the entire floor, the interior includes a formal living room, a large hall suitable for entertaining, and a fully fitted kitchen with a dining area. There are four bedrooms, an en-suite shower room, two full bathrooms (one with a sauna), a large walk-in closet, a hallway, a laundry and boiler room, a guest toilet, and a balcony off one of the bedrooms.

Green views, high ceilings, ornamental plasterwork, renovated **hardwood parquet floors**, original built-in storage, working original wooden roller blinds, decorative slow-burning stove, alarm, WiFi Internet, camera system, **cellar**. One **parking space** included in the rent. Deposit for common building charges CZK 9,000/month. Electricity and gas are paid separately.