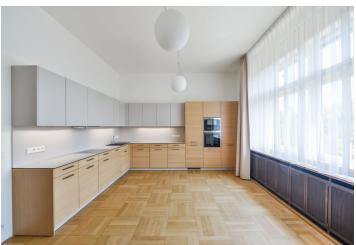

Taking up the entire floor, the interior includes a formal living room, a large hall suitable for entertaining, and a fully fitted kitchen with a dining area. There are four bedrooms, an en-suite shower room, two full bathrooms (one with a sauna), a large walk-in closet, a hallway, a laundry and boiler room, a guest toilet, and a balcony off one of the bedrooms.