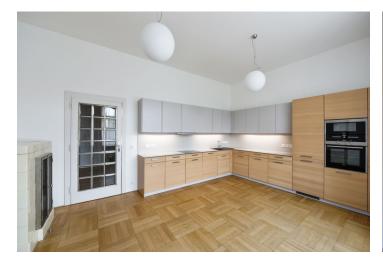

Taking up the entire floor, the interior includes a formal living room, a large hall suitable for entertaining, and a fully fitted kitchen with a dining area. There are four bedrooms, an en-suite shower room, two full bathrooms (one with a sauna), a large walk-in closet, a hallway, a laundry and boiler room, a guest toilet, and a balcony off one of the bedrooms.