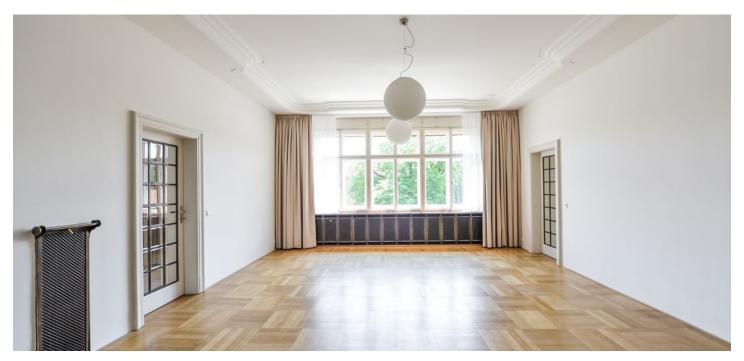

\* Area of the unit according to the Civil Code. The area consists of the sum total area of the entire unit bounded by perimeter walls.

This grand, completely refurbished 4-bedroom 3-bathroom apartment with a sauna and views of Prague Castle is situated on the second floor of a fully renovated residential building with nicely preserved original details, a new elevator, and underground parking. Well located on a quiet street in the prestigious Hradčany neighborhood, minutes from Letná Park and Prague Castle, literally a few steps from the Hradčanská metro station. Full amenities in the immediate neighborhood including quality cafes and restaurants, convenient to the airport and numerous international schools.

Taking up the entire floor, the interior includes a formal living room, a large hall suitable for entertaining, and a fully fitted kitchen with a dining area. There are four bedrooms, an en-suite shower room, two full bathrooms (one with a sauna), a large walk-in closet, a hallway, a laundry and boiler room, a guest toilet, and a balcony off one of the bedrooms.

Green views, high ceilings, ornamental plasterwork, renovated **hardwood parquet floors**, original built-in storage, working original wooden roller blinds, decorative slow-burning stove, alarm, WiFi Internet, camera system, **cellar**. One **parking space** included in the rent. Deposit for common building charges CZK 9,000/month. Electricity and gas are paid separately.